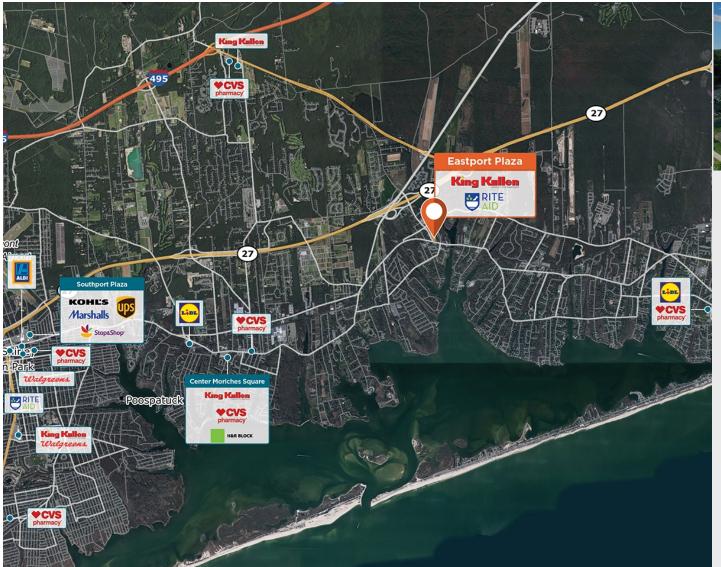

## **Eastport**

PEastport Manorville Rd & Monta, Eastport, NY 11941

The heart of Eastport located near Highway 27 with great demographics.

Center Size: 47,637 Spaces Available: 2

## Within 3 Miles

| Population            | 18,711    |
|-----------------------|-----------|
| Avg. Household Income | 177,412   |
| Avg. Home Value       | \$827,764 |

Annual Visits 681,206 Vehicles Per Day 10,190