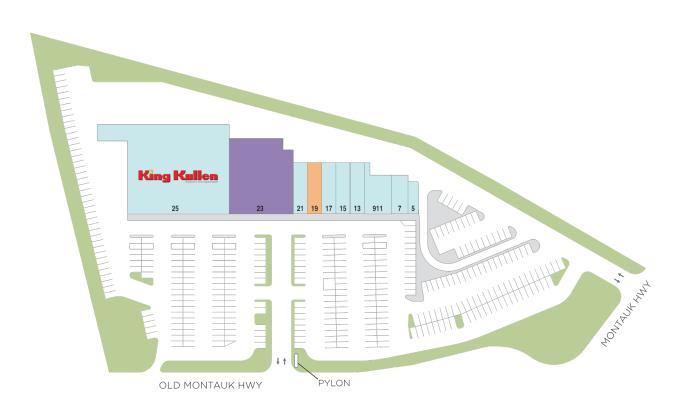

## **Eastport**

Pastport Manorville Rd & Monta, Eastport, NY 11941

Center Size: 47,637

| SPACE | TENANT                       | SF     |
|-------|------------------------------|--------|
| 19    | AVAILABLE                    | 1,280  |
| 23    | AVAILABLE SOON               | 11,512 |
| 05    | SUFFOLK FEDERAL CREDIT UNION | 1,585  |
| 07    | MARINELLI JEWELERS           | 1,185  |
| 13    | LOLAS KITCHEN & COCKTAILS    | 1,600  |
| 15    | EASTPORT LIQUORS             | 1,530  |
| 17    | HOTWORX                      | 1,545  |
| 21    | R&T MEDICAL PRIMARY CARE     | 1,850  |
| 25    | KING KULLEN                  | 22,400 |
| 911   | MICHAELANGELO PIZZA          | 3,150  |