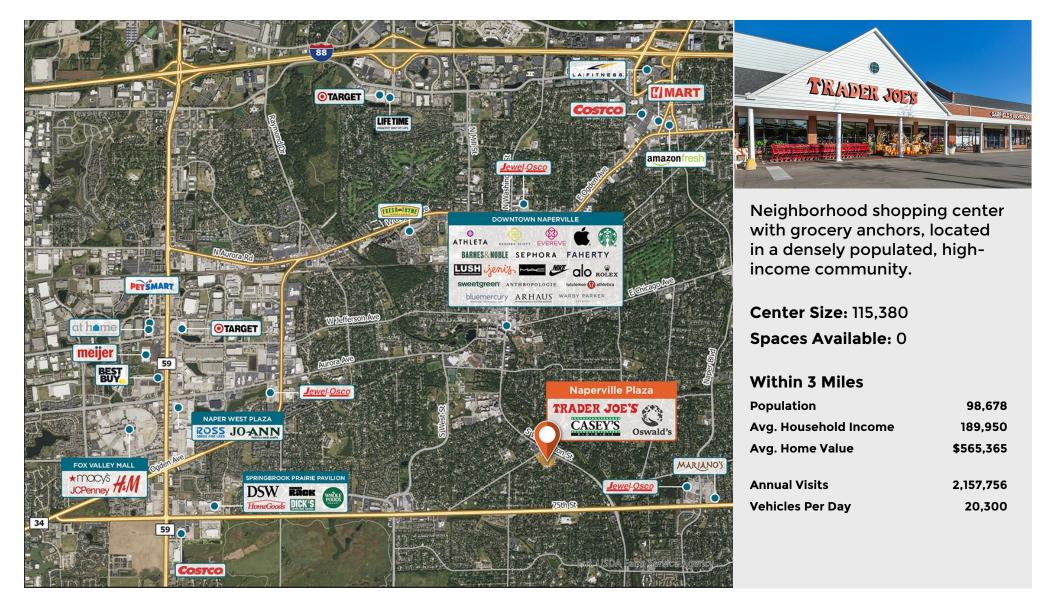

## Naperville Plaza

9 8-152 W. Gartner Rd, Naperville, IL 60540

#### Center Size: 115,380

| WASHINGTON ST | PYLON<br>1 2<br>CARFIELD'S                                                       |  |
|---------------|----------------------------------------------------------------------------------|--|
|               |                                                                                  |  |
|               | 16<br>15<br>16<br>17<br>10<br>10<br>10<br>10<br>10<br>10<br>10<br>10<br>10<br>10 |  |

| SPACE | TENANT                        | SF     |
|-------|-------------------------------|--------|
| 01    | BUSEY BANK                    | 4,100  |
| 02    | ORANGETHEORY FITNESS          | 3,957  |
| 03    | FIRESTONE COMPLETE AUTO CARE  | 8,568  |
| 04    | SHERWIN-WILLIAMS              | 5,200  |
| 05    | TRADER JOE'S                  | 12,450 |
| 06    | GARFIELD'S BEVERAGE           | 3,730  |
| 07    | OSWALD'S PHARMACY             | 14,464 |
| 09    | IMPACT PHYSICAL THERAPY       | 2,577  |
| 10    | CASEY'S FOODS                 | 26,233 |
| 11    | CELIDAN CREATIONS FLORIST     | 1,400  |
| 12    | THE EYE WORLD                 | 1,000  |
| 13    | BLACKBERRY MARKET             | 1,977  |
| 14    | DECCAN SPICE LOUNGE           | 2,764  |
| 15    | ROCCO'S PIZZA                 | 953    |
| 16    | GREAT HARVEST BREAD CO.       | 2,444  |
| 17    | NAUTICAL BOWLS                | 1,000  |
| 18    | KRISER'S NATURAL PET          | 2,915  |
| 19    | SHUCKIN SHACK                 | 2,700  |
| 20    | FANTASTIC SAMS                | 1,260  |
| 21    | MATHNASIUM                    | 1,980  |
| 22    | JIMMY JOHN'S GOURMET SANDWICH | 1,864  |
| 23    | YOGA SIX                      | 1,969  |
| 24    | NAPERVILLE SMILES DENTAL      | 1,955  |
| 25    | EMPRESS NAILS                 | 1,700  |
| 26    | DEKA LASH                     | 2,260  |
| 27    | COLONIAL CAFE                 | 3,960  |