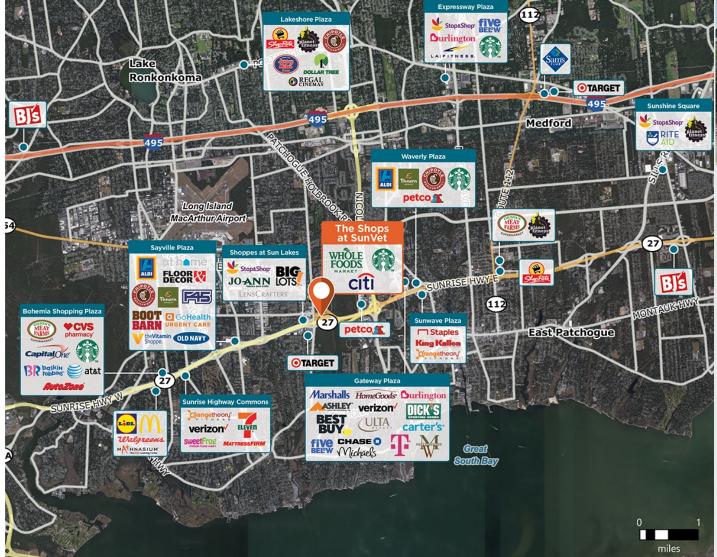

### The Shops at SunVet

♀ 5801 Sunrise Hwy, Holbrook, NY 11741

A dynamic grocery-anchored center embedded in the Long Island community

Center Size: 169,628 Spaces Available: 9

#### Within 3 Miles

| Population            | 81,420    |  |
|-----------------------|-----------|--|
| Avg. Household Income | 159,085   |  |
| Avg. Home Value       | \$634,332 |  |
| Annual Visits         | 0         |  |
| Vehicles Per Day      | 112,200   |  |