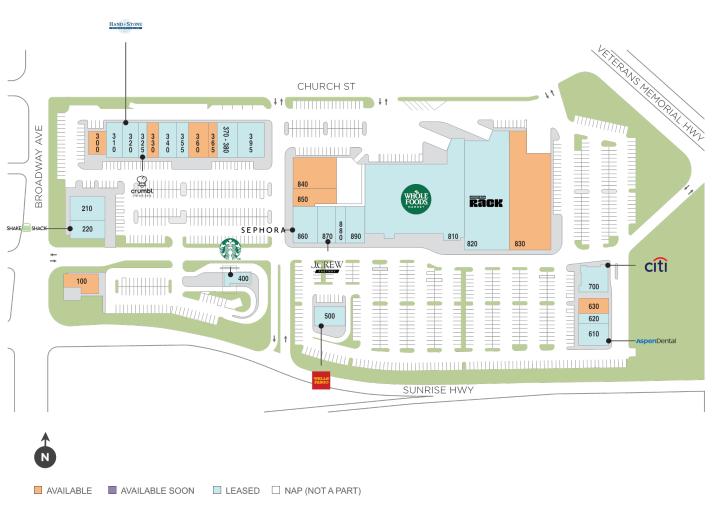

## The Shops at SunVet

9 5801 Sunrise Hwy, Holbrook, NY 11741

| SPACE | TENANT                                 | SF     |
|-------|----------------------------------------|--------|
| 100   | AVAILABLE                              | 3,000  |
| 300   | AVAILABLE                              | 2,184  |
| 330   | AVAILABLE                              | 1,446  |
| 360   | AVAILABLE                              | 3,340  |
| 365   | AVAILABLE                              | 2,221  |
| 630   | AVAILABLE                              | 2,221  |
| 830   | AVAILABLE                              | 2,516  |
| 840   | AVAILABLE<br>AVAILABLE (Medical Space) | 7,264  |
| 850   | AVAILABLE (Medical Space)              | 3,890  |
| 210   | TONY'S TACOS                           | 4,400  |
| 210   | SHAKE SHACK                            | 3,200  |
| 310   | CLUB CHAMPION                          | 2,713  |
| 320   | HAND & STONE MASSAGE                   |        |
| 325   | CRUMBL COOKIES                         | 2,699  |
| 340   | STRONG PILATES                         | 2,892  |
| 355   | MOGU MODERN CHINESE KITCHEN            |        |
|       | M NAIL BAR                             | 2,519  |
|       | WONDER                                 | 3,522  |
| 395   |                                        | 3,541  |
| 400   | STARBUCKS<br>WELLS FARGO BANK          | 1,392  |
| 500   |                                        | 3,173  |
| 610   |                                        | 3,490  |
| 620   |                                        | 1,529  |
| 700   | CITIBANK                               | 3,808  |
| 810   | WHOLE FOODS                            | 40,000 |
| 820   |                                        | 26,780 |
| 860   | SEPHORA                                | 4,700  |
| 870   | J. CREW FACTORY                        | 4,062  |
| 880   | WARBY PARKER                           | 1,313  |
| 890   | TEACHERS FEDERAL CREDIT UNION          | 3,716  |