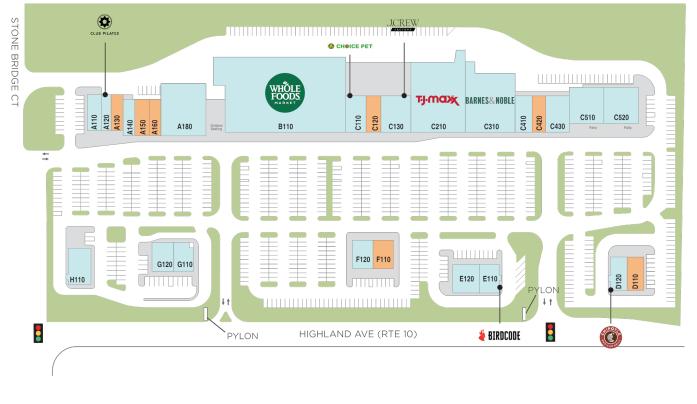

## The Shops at Stone Bridge

**♀** Route 10 & I-691, Cheshire, CT 06410

**Center Size: 155,000** 

| SPACE | TENANT                   | SF     |
|-------|--------------------------|--------|
| A130  | AVAILABLE                | 2,210  |
| A150  | AVAILABLE                | 2,490  |
| A160  | AVAILABLE                | 2,500  |
| C120  | AVAILABLE                | 2,240  |
| C420  | AVAILABLE                | 2,208  |
| D110  | AVAILABLE                | 2,360  |
| F110  | AVAILABLE                | 2,500  |
| A110  | PARIS BAGUETTE           | 3,450  |
| A120  | CLUB PILATES             | 1,500  |
| A140  | BLENDER BAR              | 1,500  |
| A180  | SAYBROOK HOME            | 9,211  |
| B110  | WHOLE FOODS              | 40,000 |
| C110  | CHOICE PET SUPPLY        | 3,000  |
| C130  | J. CREW FACTORY          | 4,402  |
| C210  | TJ MAXX                  | 23,000 |
| C310  | BARNES & NOBLE           | 18,000 |
| C410  | HARVEY & LEWIS OPTICIANS | 2,800  |
| C430  | 90'S NAILS               | 3,800  |
| C510  | BLU POINTE               | 5,000  |
| C520  | MERCATO                  | 5,000  |
| D120  | CHIPOTLE MEXICAN GRILL   | 2,442  |
| E110  | BIRDCODE                 | 2,500  |
| E120  | SHAKE SHACK              | 3,303  |
| F120  | GOHEALTH URGENT CARE     | 2,500  |
| G110  | VERIZON                  | 2,007  |
| G120  | STARBUCKS                | 2,400  |
| H110  | CHASE BANK               | 3,319  |
|       |                          |        |

 $1 \cap f 1$ 

AVAILABLE SOON

Regency Centers.

**Sean Mirkov**Leasing Contact

■ LEASED □ NAP (NOT A PART)

**L** 203 635 5561

seanmirkov@regencycenters.com

Updated: Sep 13 2025