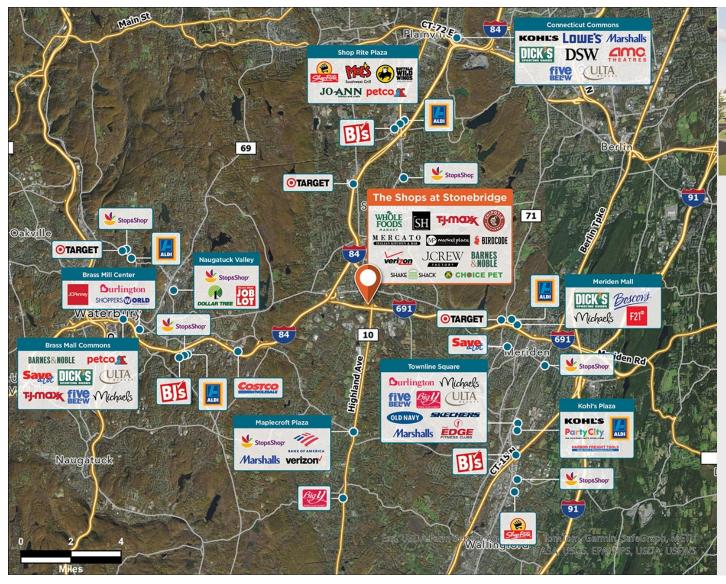

## The Shops at Stone Bridge

Proute 10 & I-691, Cheshire, CT 06410

A 155K SF ground up development in the a masterplanned community known as Stone Bridge Crossing.

Center Size: 155,000 Spaces Available: 7

## Within 3 Miles

Population 32,297
Avg. Household Income 150,305
Avg. Home Value \$450,868

Annual Visits 0
Vehicles Per Day 49,000

Regency Centers.

**Sean Mirkov**Leasing Contact

**L** 203 635 5561

seanmirkov@regencycenters.com