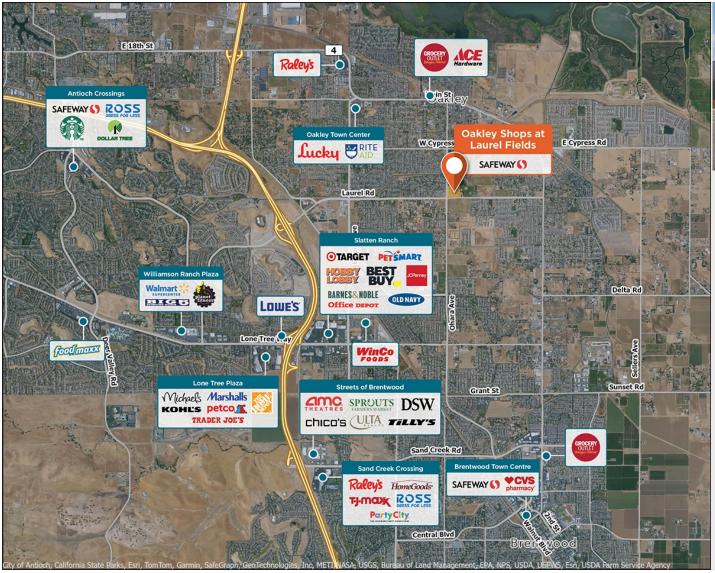

## Oakley Shops at Laurel Fields

♀ Laurel Road & O'Hara Avenue, Oakley, CA 94561

Located in the heart of the Oakley Community and situated as a gateway between the Bay Area and Central Valley

Center Size: 78,230 Spaces Available: 6

## Within 3 Miles

Population 85,220 Avg. Household Income 164,075 Avg. Home Value \$797,699

Annual Visits 0

Regency Centers.

**Jenny Hess**Leasing Contact

**925 279 1885** 

jenniferhess@regencycenters.com

Updated: Aug 13 2025