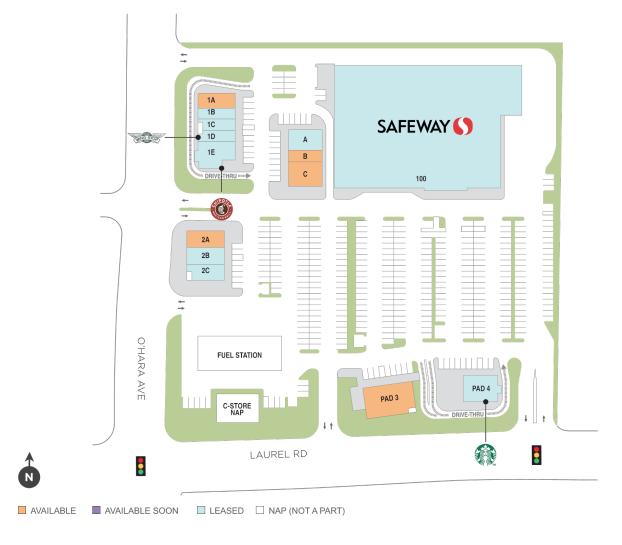

## Oakley Shops at Laurel Fields

♀ Laurel Road & O'Hara Avenue, Oakley, CA 94561

**Center Size: 78,230** 

| SPACE | TENANT                 | SF     |
|-------|------------------------|--------|
| 1A    | AVAILABLE              | 1,430  |
| 2A    | AVAILABLE              | 1,588  |
| 3     | AVAILABLE              | 3,896  |
| В     | AVAILABLE              | 1,007  |
| С     | AVAILABLE              | 2,100  |
| PAD3  | AVAILABLE              | 3,896  |
| 100   | SAFEWAY                | 55,500 |
| 1B    | MATHNASIUM             | 1,020  |
| 1C    | BASKIN ROBBINS         | 1,050  |
| 1D    | WINGSTOP               | 980    |
| 1E    | CHIPOTLE MEXICAN GRILL | 2,400  |
| 2B    | GAIA NAILS             | 1,600  |
| 2C    | SOURDOUGH & CO.        | 1,394  |
| Α     | THE MAX ACADEMY        | 1,800  |
| PAD4  | STARBUCKS COFFEE       | 2.465  |