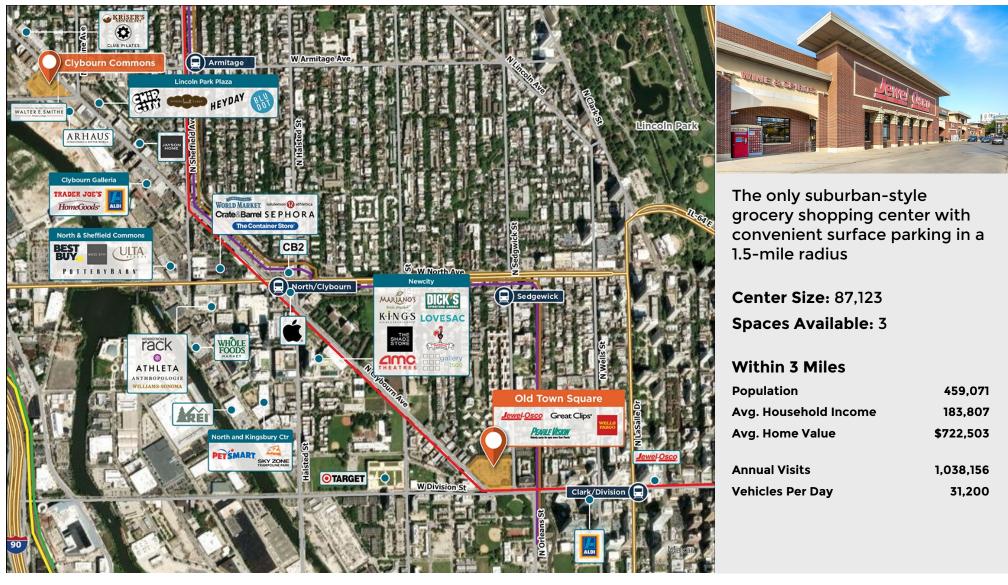

## **Old Town Square**

**♀** 425 West Division Street, Chicago, IL 60610

## **Old Town Square**

**9** 425 West Division Street, Chicago, IL 60610

**Center Size: 87,123** 

| SPACE | TENANT                    | SF     |
|-------|---------------------------|--------|
| 1234  | AVAILABLE                 | 2,172  |
| 1235A | AVAILABLE (Salon)         | 1,419  |
| 1237  | AVAILABLE SOON            | 1,104  |
| 1229  | DOMINO'S PIZZA            | 2,066  |
| 1231  | GRAND NAILS               | 2,435  |
| 1233  | TOWNE SQUARE CLEANERS     | 856    |
| 1235  | THE UPS STORE             | 1,216  |
| 1239  | US ARMY RECRUITING OFFICE | 2,621  |
| 400   | WELLS FARGO BANK          | 4,584  |
| 400A  | PEARLE VISION             | 2,114  |
| 424   | JEWEL OSCO                | 66,536 |