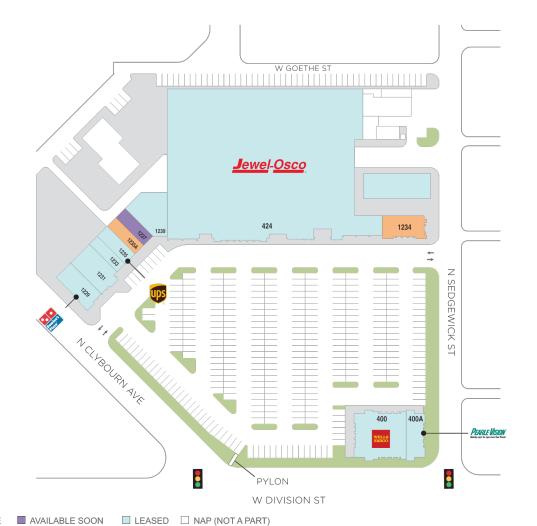

## **Old Town Square**

**9** 425 West Division Street, Chicago, IL 60610

**Center Size: 87,123** 

| SPACE | TENANT                    | SF     |
|-------|---------------------------|--------|
| 1234  | AVAILABLE                 | 2,172  |
| 1235A | AVAILABLE (Salon)         | 1,419  |
| 1237  | AVAILABLE SOON            | 1,104  |
| 1229  | DOMINO'S PIZZA            | 2,066  |
| 1231  | GRAND NAILS               | 2,435  |
| 1233  | TOWNE SQUARE CLEANERS     | 856    |
| 1235  | THE UPS STORE             | 1,216  |
| 1239  | US ARMY RECRUITING OFFICE | 2,621  |
| 400   | WELLS FARGO BANK          | 4,584  |
| 400A  | PEARLE VISION             | 2,114  |
| 424   | JEWEL OSCO                | 66,536 |