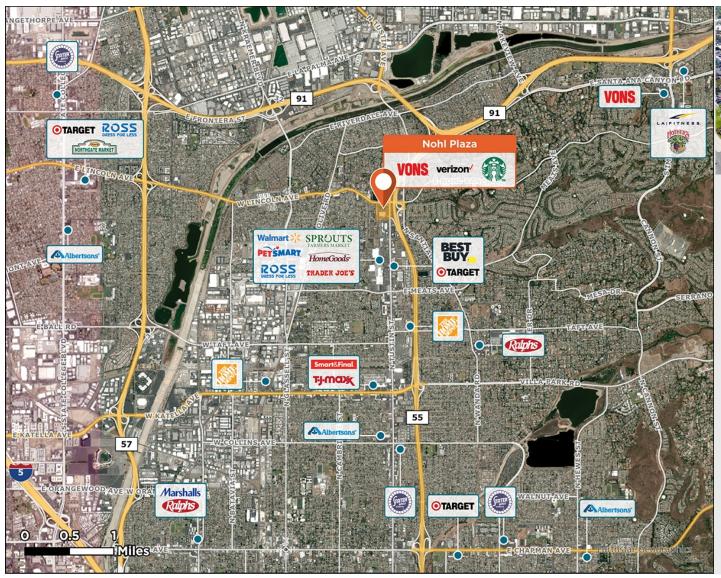

## Nohl Plaza

100K grocery anchored center serving a dense and affluent community since its development in 1966.

Center Size: 103,639 Spaces Available: 8

## Within 3 Miles

Population 139,787 Avg. Household Income 158,463 Avg. Home Value \$1,045,405

Annual Visits 1,991,562 Vehicles Per Day 48,078

Regency Centers.

**Erin Saltzman**Leasing Contact

**L** 213 553 2252