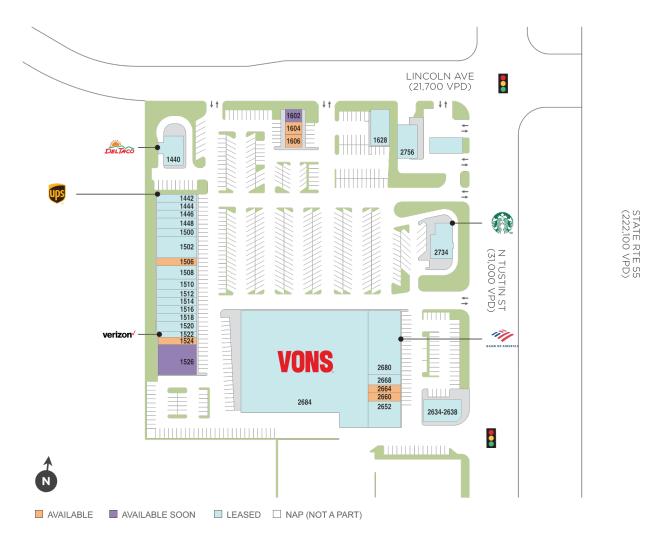

## **Nohl Plaza**

**Center Size: 103,639** 

| SPACE | TENANT                      | SF     |
|-------|-----------------------------|--------|
| 1506  | AVAILABLE (Restaurant)      | 1,120  |
| 1524  | AVAILABLE                   | 1,016  |
| 1604  | AVAILABLE (Restaurant)      | 875    |
| 1606  | AVAILABLE                   | 873    |
| 2660  | AVAILABLE                   | 865    |
| 2664  | AVAILABLE                   | 716    |
| 1526  | AVAILABLE SOON              | 4,255  |
| 1602  | AVAILABLE SOON (Restaurant) | 900    |
| 1440  | DEL TACO                    | 2,500  |
| 1442  | THE UPS STORE               | 1,120  |
| 1444  | ALTERATION CENTER           | 1,120  |
| 1446  | MODERN CUT                  | 1,120  |
| 1448  | KAI JAPANESE RESTAURANT     | 1,400  |
| 1500  | WHAT A LOT A PIZZA          | 1,120  |
| 1502  | ELITE SPORTS MEDICINE       | 3,010  |
| 1508  | SAHARA NAILS AND LASHES     | 1,839  |
| 1510  | ROGER'S HOMEMADE ICE CREAM  | 1,400  |
| 1512  | SPIN CYCLE CLEANERS         | 1,120  |
| 1514  | EJ'S SMOKESHOP & WATER      | 1,120  |
| 1516  | CARE ACUPUNCTURE CLINIC     | 1,120  |
| 1518  | GOODDAY DENTAL CARE         | 1,120  |
| 1520  | PACIFIC URGENT CARE         | 1,365  |
| 1522  | VERIZON WIRELESS            | 865    |
| 1628  | MAMMA HONG'S                | 2,520  |
| 2634  | CAT CARE CLINIC             | 3,162  |
| 2652  | TARTAN ROOM                 | 2,700  |
| 2668  | SCAND ORTHODONTIC STUDIO    | 1,015  |
| 2680  | BANK OF AMERICA             | 6,300  |
| 2684  | VONS                        | 50,810 |
| 2734  | STARBUCKS                   | 2,673  |
| 2756  | UNION 76                    | 2,500  |