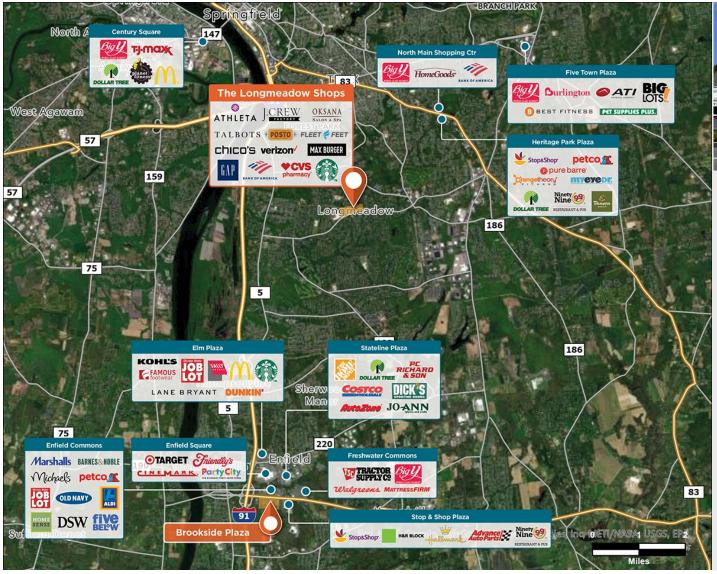

## The Longmeadow Shops

**?** 724 Bliss Rd, Longmeadow, MA 01106

A community gathering spot for shopping and dining with a strong local and national merchandising mix.

Center Size: 99,102 Spaces Available: 2

#### Within 3 Miles

Population 75,257

Avg. Household Income 108,983

Avg. Home Value \$378,620

Annual Visits 1,309,235 Vehicles Per Day 12,029

Regency Centers.

Shanna Athas
Leasing Contact

**L** 203 863 8259