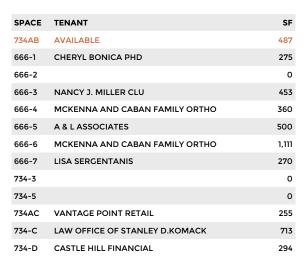

| 4,700  |
| 696   | DELANEY'S MARKET          | 1,200  |
| 700   | IN CHIC                   | 1,200  |
| 702   | OKSANA SALON & SPA        | 2,082  |
| 704   | FRANCESCA'S COLLECTIONS   | 1,857  |
| 708   | STARBUCKS                 | 1,925  |
| 712   | J. JILL                   | 2,366  |
| 714   | CUOCO & CO. REAL ESTATE   | 1,862  |
| 716   | TALBOTS                   | 5,334  |
| 716-B | THE SHOT SHOP             | 2,615  |
| 732   | RESTAURANT GROUP L'UVA    | 3,762  |
| 734   | BANK OF AMERICA           | 2,934  |
| 738   | J. CREW FACTORY           | 6,087  |
| 744   | VERIZON WIRELESS          | 1,823  |
| 746   | CVS                       | 13 049 |





1 of 1 (Street Level Site Plan

### The Longmeadow Shops

**?** 724 Bliss Rd, Longmeadow, MA 01106



#### **Second Level**







(Second Level Site Plan