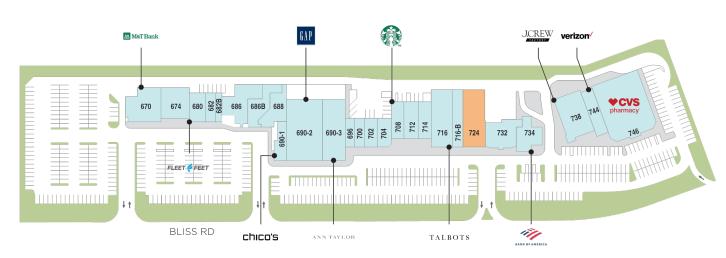

#### **Street Level**

| SPACE | TENANT                    | SF     |
|-------|---------------------------|--------|
| 724   | AVAILABLE                 | 4,815  |
| 670   | M&T BANK                  | 4,612  |
| 674   | POSTO                     | 4,000  |
| 680   | FLEET FEET                | 2,000  |
| 682   | WARBY PARKER              | 1,261  |
| 682B  | BATCH ICE CREAM           | 841    |
| 686   | MAX BURGER                | 4,326  |
| 686-B | PROVISIONS                | 3,071  |
| 688   | URGENT CARE OF LONGMEADOW | 3,000  |
| 690-1 | CHICO'S                   | 1,975  |
| 690-2 | GAP                       | 9,225  |
| 690-3 | ANN TAYLOR                | 4,700  |
| 696   | DELANEY'S MARKET          | 1,200  |
| 700   | IN CHIC                   | 1,200  |
| 702   | OKSANA SALON & SPA        | 2,082  |
| 704   | FRANCESCA'S COLLECTIONS   | 1,857  |
| 708   | STARBUCKS                 | 1,925  |
| 712   | J. JILL                   | 2,366  |
| 714   | CUOCO & CO. REAL ESTATE   | 1,862  |
| 716   | TALBOTS                   | 5,334  |
| 716-B | THE SHOT SHOP             | 2,615  |
| 732   | RESTAURANT GROUP L'UVA    | 3,762  |
| 734   | BANK OF AMERICA           | 2,934  |
| 738   | J. CREW FACTORY           | 6,087  |
| 744   | VERIZON WIRELESS          | 1,823  |
| 746   | CVS                       | 13 049 |

1 of 1 (Street Level Site Plan