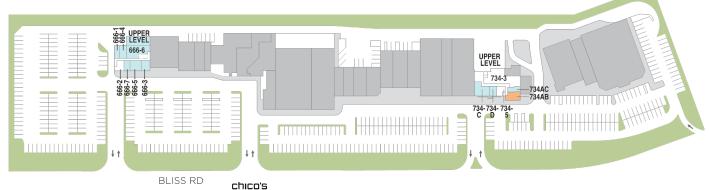

4,700  |
| 696   | DELANEY'S MARKET          | 1,200  |
| 700   | IN CHIC                   | 1,200  |
| 702   | OKSANA SALON & SPA        | 2,082  |
| 704   | FRANCESCA'S COLLECTIONS   | 1,857  |
| 708   | STARBUCKS                 | 1,925  |
| 712   | J. JILL                   | 2,366  |
| 714   | CUOCO & CO. REAL ESTATE   | 1,862  |
| 716   | TALBOTS                   | 5,334  |
| 716-B | THE SHOT SHOP             | 2,615  |
| 732   | RESTAURANT GROUP L'UVA    | 3,762  |
| 734   | BANK OF AMERICA           | 2,934  |
| 738   | J. CREW FACTORY           | 6,087  |
| 744   | VERIZON WIRELESS          | 1,823  |
| 746   | CVS                       | 13 049 |





1 of 1 (Street Level Site Plan

### The Longmeadow Shops

**?** 724 Bliss Rd, Longmeadow, MA 01106



#### **Second Level**







(Second Level Site Plan