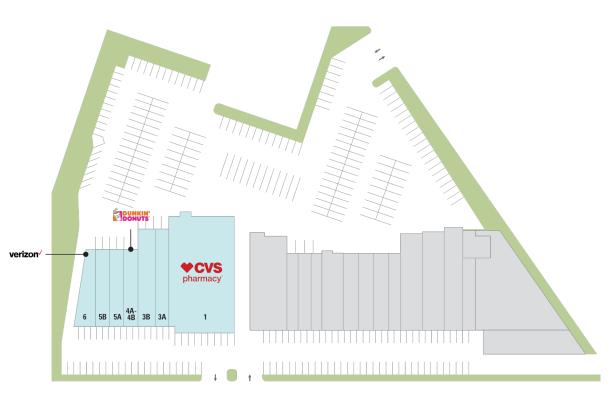

# **Compo Shopping Center**

♀ 397 Post Rd E, Westport, CT 06880

POST RD E (20,400 VPD)

(Compo I Site Plan

**Shanna Athas**Leasing Contact

**L** 203 863 8259

shannaathas@regencycenters.com

### Compo I

| SPACE | TENANT            | SF     |
|-------|-------------------|--------|
| 1     | CVS PHARMACY      | 13,518 |
| 3A    | NAIL FACTORY      | 1,385  |
| 3B    | WESTPORT CLEANERS | 1,787  |
| 4A-4B | DUNKIN DONUTS     | 2,340  |
| 5A    | PLANET PIZZA      | 1,170  |
| 5B    | THE WHALE TEA     | 1,170  |
| 6     | VERIZON           | 1,800  |