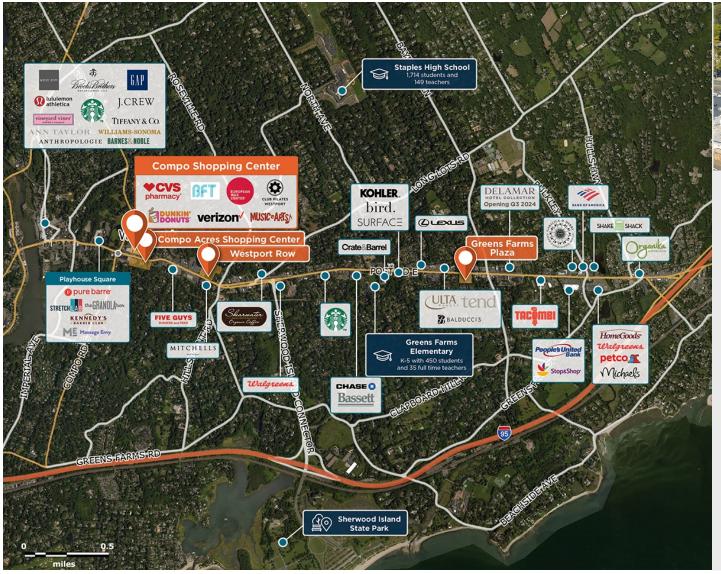

## **Compo Shopping Center**

**9** 397 Post Rd E, Westport, CT 06880

Strategically located a half-mile from downtown Westport, at the intersection of Post Road and Comp Road.

Center Size: 77,989 Spaces Available: 1

### Within 3 Miles

Population 40,790 Avg. Household Income 242,751 Avg. Home Value \$1,154,560

Annual Visits 1,292,400 Vehicles Per Day 23,404

Regency Centers.

**Shanna Athas**Leasing Contact

**L** 203 863 8259