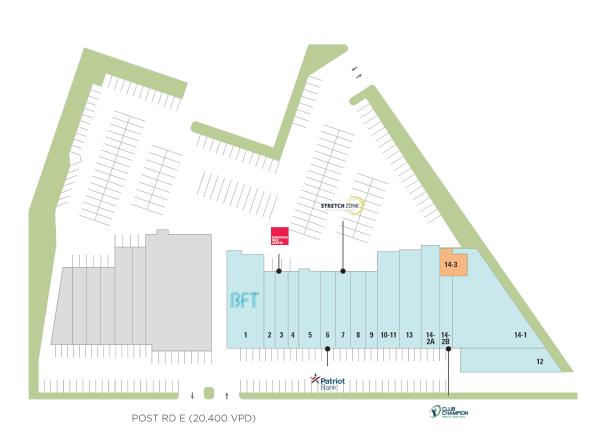

## **Compo Shopping Center**

**♀** 397 Post Rd E, Westport, CT 06880

#### Compo II

| SPACE | TENANT               | SF    |
|-------|----------------------|-------|
| 14-3  | AVAILABLE            | 1,932 |
| 01    | BFT                  | 5,200 |
| 02    | DANIA'S HAIR DESIGN  | 1,350 |
| 03    | EUROPEAN WAX CENTER  | 1,475 |
| 04    | LIQUOR LOCKER        | 1,225 |
| 05    | MUSIC & ARTS         | 2,700 |
| 06    | PATRIOT BANK         | 1,530 |
| 07    | STRETCH ZONE         | 1,170 |
| 08    | KEMPO ACADEMY        | 1,800 |
| 09    | GOLD'S DELI          | 1,800 |
| 10-11 | LITTLE KITCHEN       | 3,070 |
| 12    | COHEN OPTICAL        | 1,600 |
| 13    | WINDOWRAMA           | 2,777 |
| 14-1  | AWESOME TOYS & GIFTS | 5,965 |
| 14-2A | PILATES              | 1,800 |
| 14-2B | CLUB CHAMPION        | 2,906 |

■ AVAILABLE ■ AVAILABLE SOON ■ LEASED □ NAP (NOT A PART)

(Compo II Site Plan