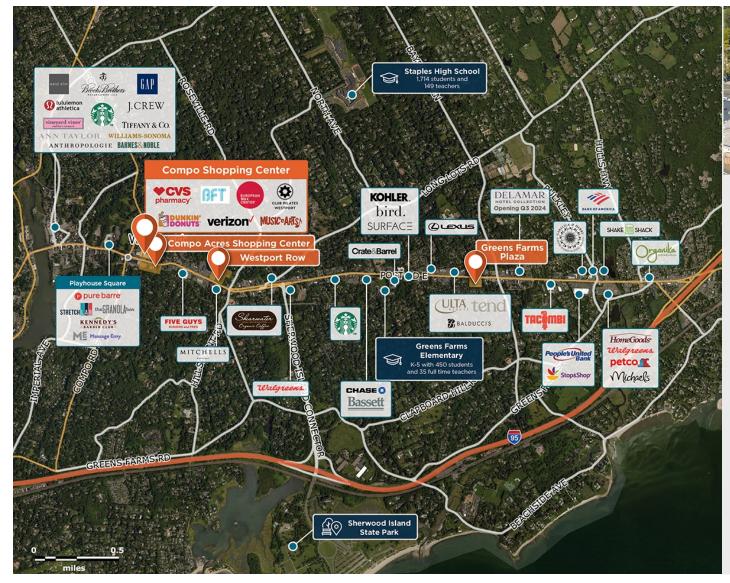

## **Compo Shopping Center**

9 397 Post Rd E, Westport, CT 06880

Strategically located a half-mile from downtown Westport, at the intersection of Post Road and Comp Road.

Center Size: 54,819 Spaces Available: 2

## **Compo Shopping Center**

**9** 397 Post Rd E, Westport, CT 06880