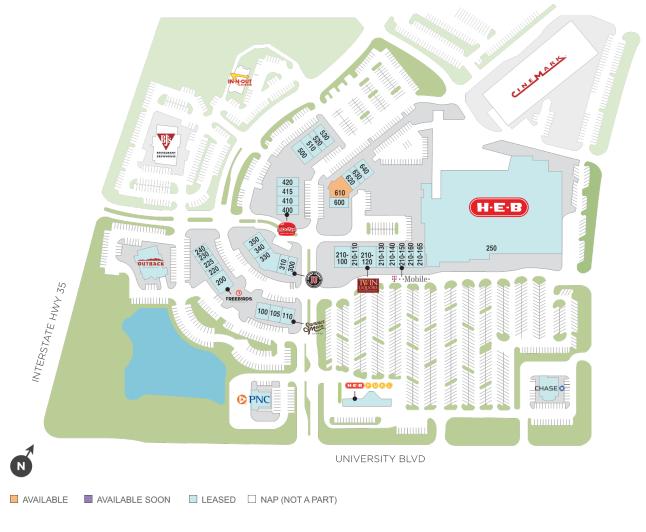

## **University Commons - Austin**

**?** 250 University Blvd, Round Rock, TX 78665

**Center Size: 218,260** 

| SPACE   | TENANT                         | SF         |
|---------|--------------------------------|------------|
| 10      | AVAILABLE                      | 3,431      |
| DEA2    | AVAILABLE                      | 0.00 Acres |
| 200.100 | FUJIYA RAMEN SUSHI BAR         | 3,000      |
| 00.105  | THE JOINT                      | 1,384      |
| 00.110  | SUMMER MOON COFFEE             | 1,600      |
| 00.200  | FREEBIRDS                      | 2,500      |
| 00.220  | GAMES WORKSHOP                 | 1,050      |
| 00.225  | THE UPS STORE                  | 1,534      |
| 0.230   | THE YOGURT EXPERIENCE          | 1,400      |
| 00.240  | FENG CHA                       | 1,500      |
| 00.300  | JIMMY JOHN'S GOURMET SANDWICH  | 1,700      |
| 00.310  | RESTORE HYPER WELLNESS + CRYO  | 2,165      |
| 00.330  | TOMLINSON'S FEED & PETS        | 2,940      |
| 00.340  | UNIVERSITY DENTAL              | 2,380      |
| 00.400  | MOOYAH BURGERS                 | 2,100      |
| 00.415  | HAND & STONE MASSAGE & FACIAL  | 2,332      |
| 00.420  | SALATA                         | 2,460      |
| 00.500  | THE MONK'S INDIAN FUSION       | 2,853      |
| 00.510  | GAMBUZZA'S BARBERSHOP          | 1,606      |
| 0.530   | PHONATIC VIETNAMESE CUISINE    | 2,534      |
| 00.600  | URBAN BIRD HOT CHICKEN         | 1,996      |
| 00.620  | STRETCH ZONE                   | 1,634      |
| 00.640  | ROUND TABLE PIZZA              | 2,376      |
| 10.100  | MATTRESS FIRM                  | 3,980      |
| 10.110  | SUPERCUTS                      | 1,260      |
| 10.120  | TWIN LIQUORS                   | 5,960      |
| 10.130  | JACK BROWN CLEANERS            | 1,400      |
| 10.140  | INDULGE NAIL & SPA             | 2,200      |
| 10.150  | T-MOBILE                       | 2,000      |
| 10.160  | BUFF CITY SOAP                 | 2,800      |
| 0.165   | AT&T                           | 2,210      |
| O.HEB   | H.E.B.                         | 126,304    |
| 50      | ISLAND RIDDIM JERK & BBQ GRILL | 1,500      |

## **University Commons - Austin**

**?** 250 University Blvd, Round Rock, TX 78665

**Center Size: 218,260** 

| SPACE | TENANT                  | SF    |
|-------|-------------------------|-------|
| 410   | ASSOCIATES OF AUDIOLOGY | 1,750 |
| 520   | VERIZON WIRELESS        | 1,660 |
| 630   | MARBLE SLAB             | 1,203 |
| FUEL  | H.E.B. FUEL STATION     | 4,581 |
| OEA1  | SIMON PROPERTY GROUP    | 0     |
| OEA3  | SCOTT & WHITE HOSPITAL  | 0     |
| PAD1  | CHASE BANK              | 4,415 |
| PAD2  | PNC BANK                | 3,626 |
| PAD3  | OUTBACK STEAKHOUSE      | 4,936 |