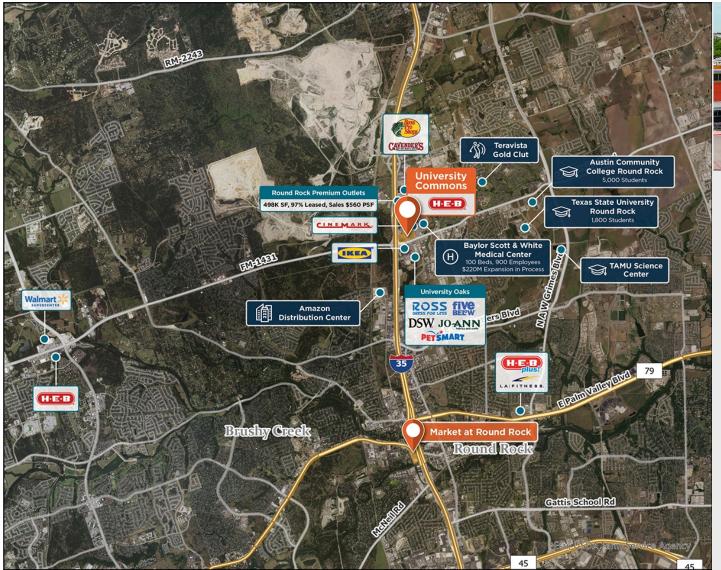

## **University Commons - Austin**

**250** University Blvd, Round Rock, TX 78665

University Commons is a premier shopping destination in the Round Rock community and accessible from I-35.

Center Size: 218,260 Spaces Available: 1

## Within 3 Miles

Population 65,444

Avg. Household Income 140,186

Avg. Home Value \$546,740

Annual Visits 0

Regency Centers.

**Bryan Dabbs**Leasing Contact

**512 423 6564** 