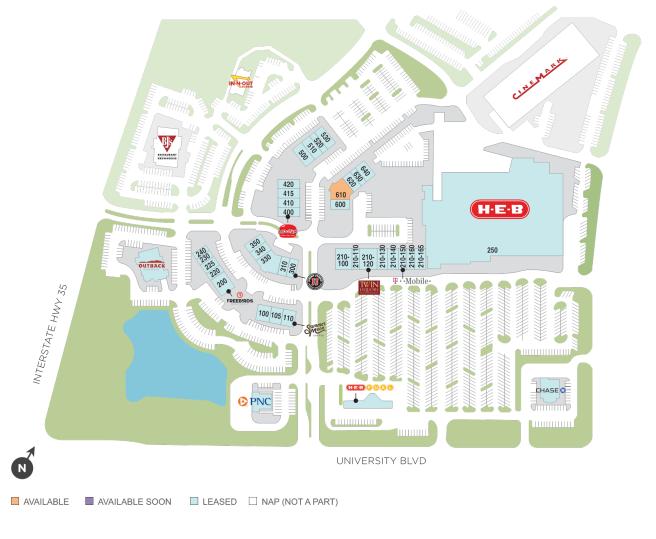

## **University Commons - Austin**

**?** 250 University Blvd, Round Rock, TX 78665

**Center Size: 218,260** 

| SPACE   | TENANT                         | SF         |
|---------|--------------------------------|------------|
| 10      | AVAILABLE                      | 3,431      |
| DEA2    | AVAILABLE                      | 0.00 Acres |
| 200.100 | FUJIYA RAMEN SUSHI BAR         | 3,000      |
| 00.105  | THE JOINT                      | 1,384      |
| 00.110  | SUMMER MOON COFFEE             | 1,600      |
| 00.200  | FREEBIRDS                      | 2,500      |
| 00.220  | GAMES WORKSHOP                 | 1,050      |
| 00.225  | THE UPS STORE                  | 1,534      |
| 0.230   | THE YOGURT EXPERIENCE          | 1,400      |
| 00.240  | FENG CHA                       | 1,500      |
| 00.300  | JIMMY JOHN'S GOURMET SANDWICH  | 1,700      |
| 00.310  | RESTORE HYPER WELLNESS + CRYO  | 2,165      |
| 00.330  | TOMLINSON'S FEED & PETS        | 2,940      |
| 00.340  | UNIVERSITY DENTAL              | 2,380      |
| 00.400  | MOOYAH BURGERS                 | 2,100      |
| 00.415  | HAND & STONE MASSAGE & FACIAL  | 2,332      |
| 00.420  | SALATA                         | 2,460      |
| 00.500  | THE MONK'S INDIAN FUSION       | 2,853      |
| 00.510  | GAMBUZZA'S BARBERSHOP          | 1,606      |
| 0.530   | PHONATIC VIETNAMESE CUISINE    | 2,534      |
| 00.600  | URBAN BIRD HOT CHICKEN         | 1,996      |
| 00.620  | STRETCH ZONE                   | 1,634      |
| 00.640  | ROUND TABLE PIZZA              | 2,376      |
| 10.100  | MATTRESS FIRM                  | 3,980      |
| 10.110  | SUPERCUTS                      | 1,260      |
| 10.120  | TWIN LIQUORS                   | 5,960      |
| 10.130  | JACK BROWN CLEANERS            | 1,400      |
| 10.140  | INDULGE NAIL & SPA             | 2,200      |
| 10.150  | T-MOBILE                       | 2,000      |
| 10.160  | BUFF CITY SOAP                 | 2,800      |
| 0.165   | AT&T                           | 2,210      |
| O.HEB   | H.E.B.                         | 126,304    |
| 50      | ISLAND RIDDIM JERK & BBQ GRILL | 1,500      |

## **University Commons - Austin**

**?** 250 University Blvd, Round Rock, TX 78665

**Center Size: 218,260** 

| SPACE | TENANT                  | SF    |
|-------|-------------------------|-------|
| 410   | ASSOCIATES OF AUDIOLOGY | 1,750 |
| 520   | VERIZON WIRELESS        | 1,660 |
| 630   | MARBLE SLAB             | 1,203 |
| FUEL  | H.E.B. FUEL STATION     | 4,581 |
| OEA1  | SIMON PROPERTY GROUP    | 0     |
| OEA3  | SCOTT & WHITE HOSPITAL  | 0     |
| PAD1  | CHASE BANK              | 4,415 |
| PAD2  | PNC BANK                | 3,626 |
| PAD3  | OUTBACK STEAKHOUSE      | 4,936 |