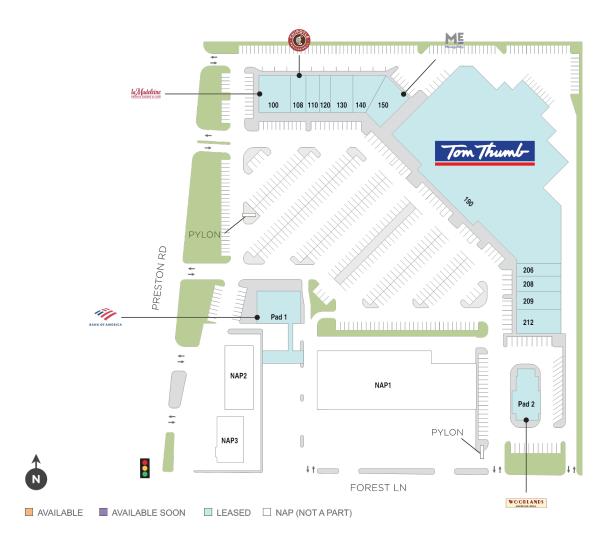

## Center Size: 96,353

| SPACE | TENANT                        | SF     |
|-------|-------------------------------|--------|
| 100   | LA MADELEINE FRENCH BAKERY    | 4,895  |
| 108   | CHIPOTLE MEXICAN GRILL        | 1,930  |
| 110   | K&L BAGELS                    | 827    |
| 120   | ANY LAB TEST NOW              | 1,062  |
| 130   | L'OPTIQUE                     | 1,280  |
| 140   | RESTORE HYPER WELLNESS + CRYO | 3,034  |
| 150   | MASSAGE ENVY                  | 3,236  |
| 190   | том тнимв                     | 64,228 |
| 206   | TIP TOP CLEANERS              | 1,155  |
| 208   | PHANTASTIQ STYLES             | 1,033  |
| 209   | MOMO'S PASTA                  | 2,800  |
| 212   | THERA HEAD AND NAIL SPA       | 2,543  |
| PAD1  | BANK OF AMERICA               | 4,130  |
| PAD2  | WOODLANDS                     | 4,200  |