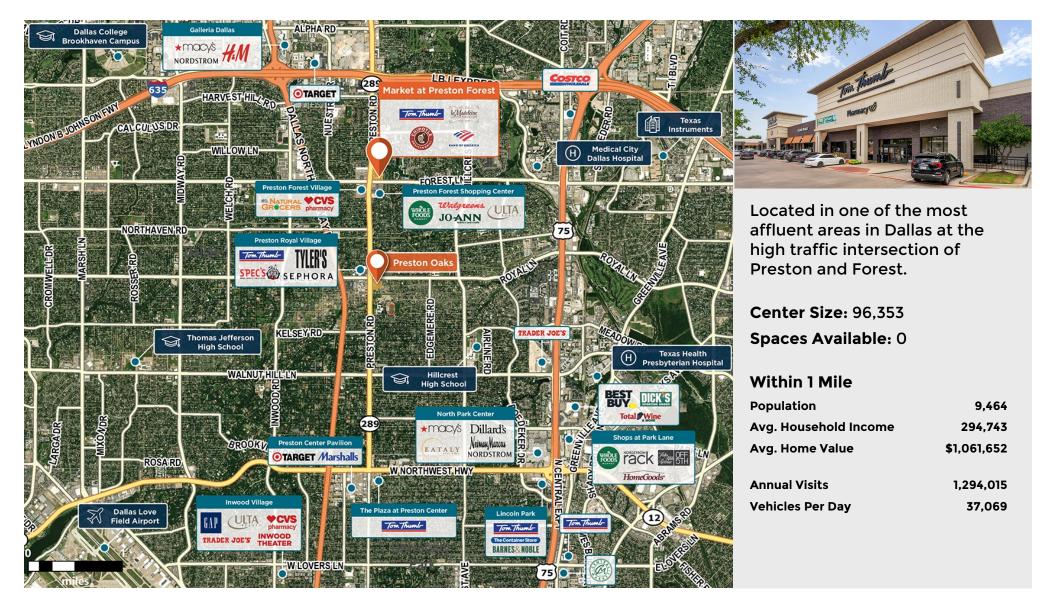

## **Market at Preston Forest**

**?** 11920-11940 Preston Road, Dallas, TX 75230

## Center Size: 96,353

| SPACE | TENANT                        | SF     |
|-------|-------------------------------|--------|
| 100   | LA MADELEINE FRENCH BAKERY    | 4,895  |
| 108   | CHIPOTLE MEXICAN GRILL        | 1,930  |
| 110   | K&L BAGELS                    | 827    |
| 120   | ANY LAB TEST NOW              | 1,062  |
| 130   | L'OPTIQUE                     | 1,280  |
| 140   | RESTORE HYPER WELLNESS + CRYO | 3,034  |
| 150   | MASSAGE ENVY                  | 3,236  |
| 190   | том тнимв                     | 64,228 |
| 206   | TIP TOP CLEANERS              | 1,155  |
| 208   | PHANTASTIQ STYLES             | 1,033  |
| 209   | MOMO'S PASTA                  | 2,800  |
| 212   | THERA HEAD AND NAIL SPA       | 2,543  |
| PAD1  | BANK OF AMERICA               | 4,130  |
| PAD2  | WOODLANDS                     | 4,200  |