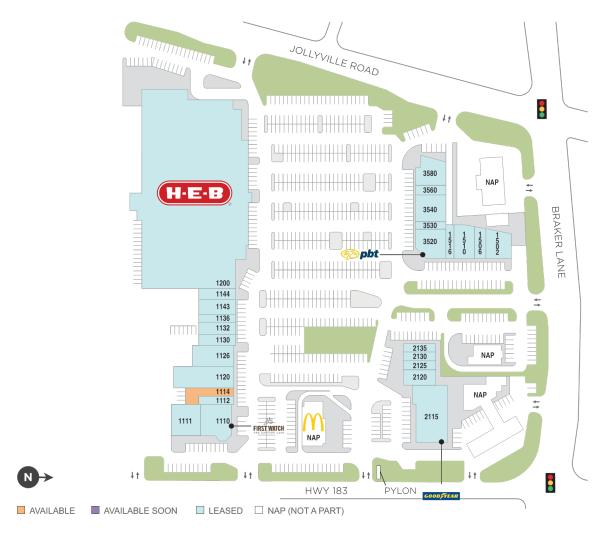

## **North Hills**

9 4815 W Braker Lane, Austin, TX 78759

**Center Size: 163,950** 

| SPACE | TENANT                        | SF     |
|-------|-------------------------------|--------|
| 1114  | AVAILABLE                     | 1,910  |
| 1000  | THE LAMAR COMPANIES           | 1      |
| 1110  | FIRST WATCH RESTAURANT        | 3,827  |
| 1111  | LESLIE'S POOL SUPPLIES        | 4,173  |
| 1112  | THE JOINT                     | 1,240  |
| 1120  | VETERINARY EMERGENCY GROUP    | 6,000  |
| 1126  | CASTLE DENTAL                 | 3,600  |
| 1130  | SUPERCUTS                     | 1,750  |
| 1132  | SALLY BEAUTY SUPPLY           | 1,400  |
| 1136  | RELIVE HEALTH                 | 1,960  |
| 1143  | LIFESTYLE NAIL AND SPA        | 2,000  |
| 1144  | SEE'S CANDIES                 | 1,500  |
| 1200  | H.E.B.                        | 99,914 |
| 1502  | TOMLINSON'S PET SUPPLY        | 2,280  |
| 1506  | FINLEY'S BARBER SHOP          | 973    |
| 1510  | TWIN LION RESTAURANT          | 3,000  |
| 1516  | AMAZING LASH STUDIO           | 1,600  |
| 2115  | GOODYEAR                      | 8,260  |
| 2120  | HAND & STONE MASSAGE & FACIAL | 2,000  |
| 2125  | TRAVIS HAMMONS, D.D.S.        | 1,490  |
| 2130  | TAN ETC                       | 1,105  |
| 2135  | DEBS LIQUOR                   | 1,267  |
| 3520  | PALM BEACH TAN                | 4,000  |
| 3530  | GREAT HAIRCUTS OF TEXAS       | 1,200  |
| 3540  | ARBORETUM NAIL AND SPA        | 2,300  |
| 3560  | GNC                           | 1,200  |
| 3580  | SUSHI JAPON                   | 4,000  |
| PARK  |                               | 0      |
|       |                               |        |