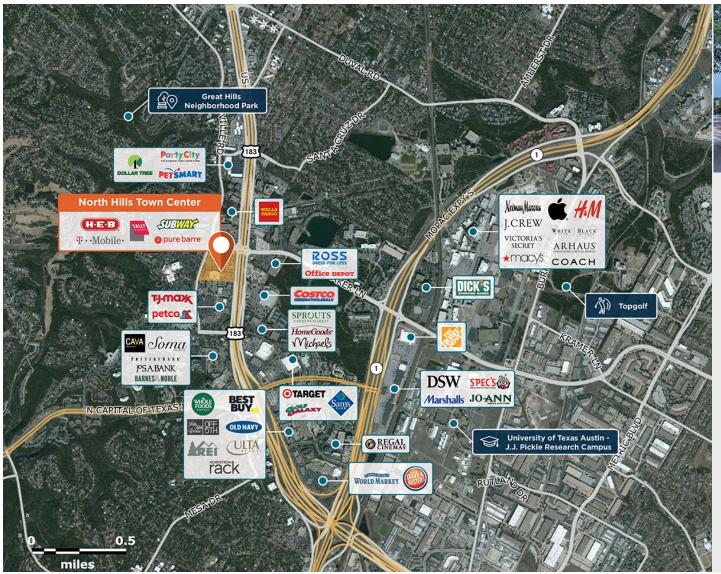

## **North Hills**

9 4815 W Braker Lane, Austin, TX 78759

Located in the prestigious Arboretum area of Austin with superb accessibility and 185,000+ vehicles per day.

Center Size: 163,950 Spaces Available: 1

## Within 3 Miles

Population 104,475 Avg. Household Income 134,671 Avg. Home Value \$721,586

Annual Visits 3,131,543 Vehicles Per Day 185,785

Regency Centers.

**Bryan Dabbs**Leasing Contact

**512 423 6564** 