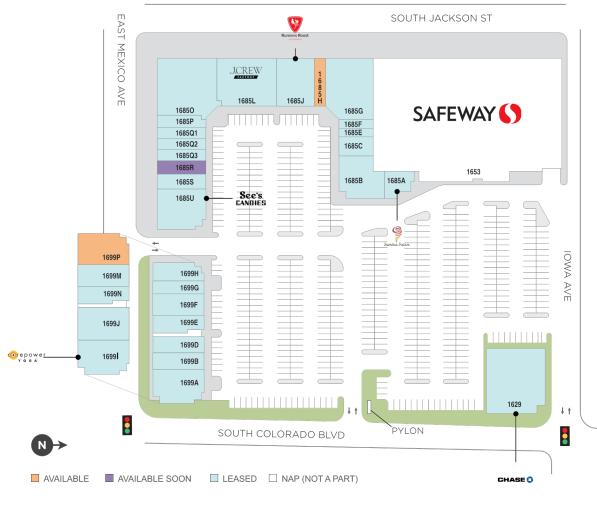

#### **Center Size:** 81,428

| SPACE  | TENANT                         | SF     |
|--------|--------------------------------|--------|
| 1685H  | AVAILABLE                      | 2,200  |
| 1699P  | AVAILABLE (Medical Space)      | 2,243  |
| 1685R  | AVAILABLE SOON                 | 1,140  |
| 1629   | CHASE BANK                     | 4,500  |
| 1653   | SAFEWAY                        | 0      |
| 1685A  | JAMBA JUICE                    | 1,478  |
| 1685B  | TRIPLE 7 LIQUOR                | 3,193  |
| 1685C  | SPA BELLA REVITALIZING MEDISPA | 1,587  |
| 1685E  | BELLA TAILORS                  | 670    |
| 1685F  | PARIS NAILS                    | 900    |
| 1685G  | INDIE SALONS                   | 4,422  |
| 1685J  | RUNNER'S ROOST                 | 4,733  |
| 1685L  | J. CREW FACTORY                | 7,239  |
| 16850  | EYE CARE SPECIALISTS           | 10,415 |
| 1685P  | WOOF GANG BAKERY & GROOMING    | 2,034  |
| 1685Q1 | CUSTOM INK                     | 1,202  |
| 1685Q2 | EDIBLE ARRANGEMENTS            | 1,283  |
| 1685Q3 | NOTHING BUNDT CAKES            | 1,740  |
| 1685S  | THE UPS STORE                  | 1,420  |
| 1685U  | SEE'S CANDIES                  | 3,461  |
| 1699A  | F45 TRAINING                   | 3,417  |
| 1699B  | JAYA ASIAN GRILL               | 1,796  |
| 1699D  | SAWARA SUSHI                   | 1,957  |
| 1699E  | DING TEA                       | 1,485  |
| 1699F  | FRED ASTAIRE DANCE STUDIOS     | 2,317  |
| 1699G  | PREMIER MARTIAL ARTS           | 1,681  |
| 1699H  | BEARD PAPA'S                   | 1,474  |
| 16991  | COREPOWER YOGA                 | 3,574  |
| 1699J  | BRIDENT DENTAL & ORTHODONTICS  | 4,584  |
| 1699M  | VIVINT                         | 1,828  |
| 1699N  | SUGARING NYC                   | 1,455  |