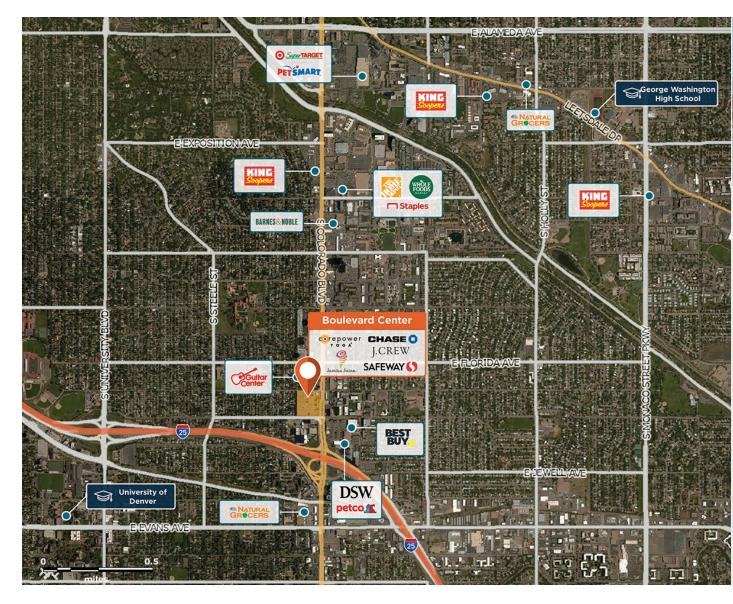

### **Boulevard Center**

**9** 1685 S Colorado Blvd, Denver, CO 80222

One of the most dynamic locations in Denver with the highest non-freeway traffic counts in the state.

Center Size: 81,428 Spaces Available: 3

### Within 3 Miles

| Population            | 183,531     |
|-----------------------|-------------|
| Avg. Household Income | 165,867     |
| Avg. Home Value       | \$1,005,146 |
| Annual Visits         | 1,346,411   |
| Vehicles Per Day      | 35,400      |