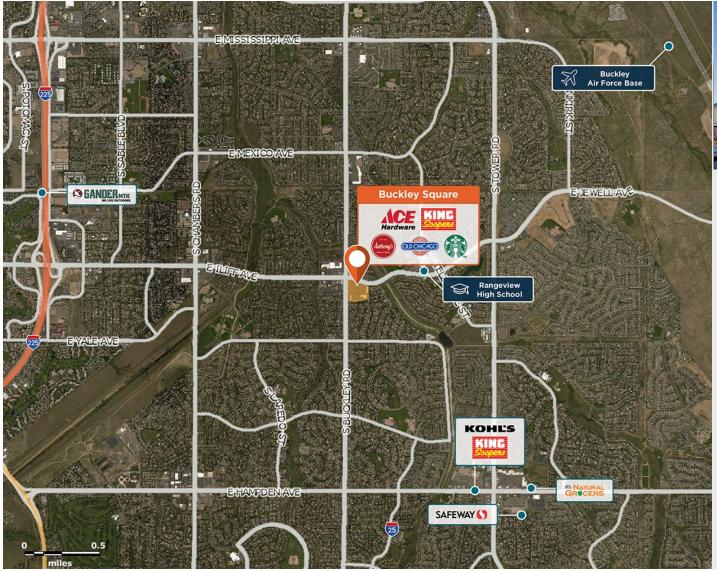

## **Buckley Square**

A dynamic location with easy access to the Aurora community, surrounded by great neighborhood schools.

Center Size: 116,131 Spaces Available: 1

## **Buckley Square**

**♀** 17000 E Iliff Ave, Aurora, CO 80013

**Center Size: 116,131** 

| SPACE  | TENANT                         | SF     |
|--------|--------------------------------|--------|
| A4B    | AVAILABLE                      | 1,267  |
| A1     | STARBUCKS                      | 1,595  |
| A10    | JUS GRILL                      | 3,340  |
| A12    | POSTAL N PRINT HUB             | 1,604  |
| A2     | GNC                            | 1,940  |
| A3     | PREMIER MARTIAL ARTS           | 1,300  |
| A5     | ALPACA CHASQUI CUISINE         | 1,334  |
| A6     | CONNOR UNDERWOOD INSURANCE     | 990    |
| A7     | DESTINY URGENT CARES OF COLORA | 2,460  |
| ANCHOR | KING SOOPERS                   | 62,400 |
| B1     | ACE HARDWARE                   | 15,000 |
| C1A    | TOTAL BY VERIZON               | 1,175  |
| C1B    | ANTHONY'S PIZZA & PASTA        | 1,468  |
| C2     | LE NAILS                       | 2,002  |
| C3     | BUCKLEY DISCOUNT LIQUORS       | 3,490  |
| Fl     | ITECH REPAIR                   | 680    |
| F2     | SUBWAY                         | 1,050  |
| F3     | CRICKET WIRELESS               | 1,200  |
| F4     | CITYVET                        | 3,235  |
| F8     | GREAT CLIPS                    | 1,115  |
| F9     | UPTOWN FLUFF PET SALON         | 1,350  |
| PAD    | OLD CHICAGO PIZZA AND TAPROOM  | 6,135  |
| PAD2   | T-MOBILE - CELL TOWER          | 0      |