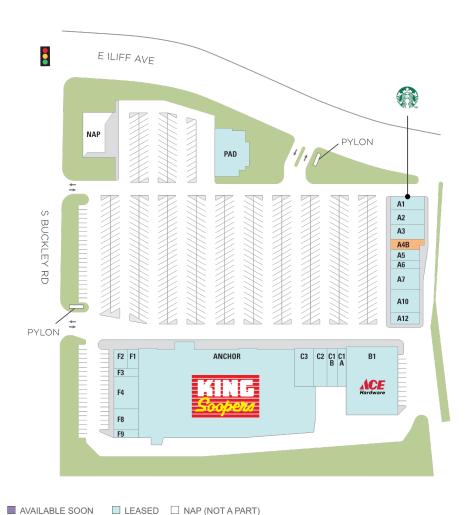

## **Buckley Square**

**♀** 17000 E Iliff Ave, Aurora, CO 80013

**Center Size: 116,131** 

| SPACE  | TENANT                         | SF     |
|--------|--------------------------------|--------|
| A4B    | AVAILABLE                      | 1,267  |
| A1     | STARBUCKS                      | 1,595  |
| A10    | JUS GRILL                      | 3,340  |
| A12    | POSTAL N PRINT HUB             | 1,604  |
| A2     | GNC                            | 1,940  |
| A3     | PREMIER MARTIAL ARTS           | 1,300  |
| A5     | ALPACA CHASQUI CUISINE         | 1,334  |
| A6     | CONNOR UNDERWOOD INSURANCE     | 990    |
| A7     | DESTINY URGENT CARES OF COLORA | 2,460  |
| ANCHOR | KING SOOPERS                   | 62,400 |
| B1     | ACE HARDWARE                   | 15,000 |
| C1A    | TOTAL BY VERIZON               | 1,175  |
| C1B    | ANTHONY'S PIZZA & PASTA        | 1,468  |
| C2     | LE NAILS                       | 2,002  |
| C3     | BUCKLEY DISCOUNT LIQUORS       | 3,490  |
| Fl     | ITECH REPAIR                   | 680    |
| F2     | SUBWAY                         | 1,050  |
| F3     | CRICKET WIRELESS               | 1,200  |
| F4     | CITYVET                        | 3,235  |
| F8     | GREAT CLIPS                    | 1,115  |
| F9     | UPTOWN FLUFF PET SALON         | 1,350  |
| PAD    | OLD CHICAGO PIZZA AND TAPROOM  | 6,135  |
| PAD2   | T-MOBILE - CELL TOWER          | 0      |