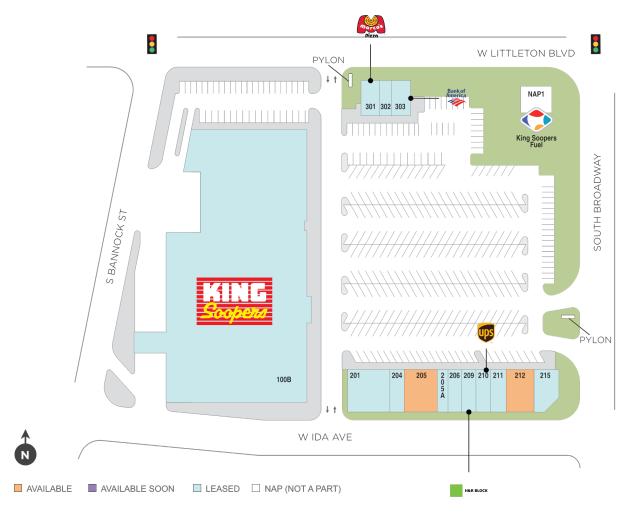

## **Littleton Square**

♀ 100 Littleton Blvd., Littleton, CO 80120

Center Size: 99,237

| SPACE | TENANT                      | SF     |
|-------|-----------------------------|--------|
| 205   | AVAILABLE (Medical Space)   | 2,740  |
| 212   | AVAILABLE (Fitness Space)   | 2,500  |
| 100B  | KING SOOPERS                | 78,000 |
| 201   | LITTLETON LIQUOR MART       | 3,600  |
| 204   | GREAT CLIPS                 | 1,200  |
| 205A  | TIFFANY NAILS               | 871    |
| 206   | FRED LOYA INSURANCE         | 1,129  |
| 209   | H & R BLOCK                 | 1,200  |
| 210   | THE UPS STORE               | 1,200  |
| 211   | ARTEMIS TEA COFFEE          | 1,280  |
| 215   | ACADEMY BANK                | 2,017  |
| 301   | MARCO'S PIZZA               | 1,500  |
| 302   | VICTORIA EYEBROWS THREADING | 700    |
| 303   | BANK OF AMERICA - ATM       | 1,300  |