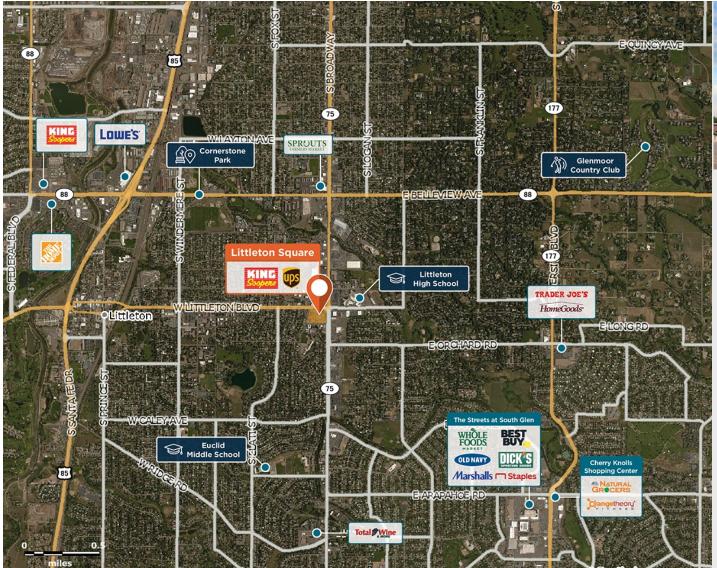

## **Littleton Square**

9 100 Littleton Blvd., Littleton, CO 80120

Located at an intersection on Littleton's major thoroughfare, surrounded by affluent neighborhoods.

Center Size: 99,237 Spaces Available: 2

## Within 3 Miles

Population 92,426 Avg. Household Income 147,247 Avg. Home Value \$785,979

Annual Visits 1,531,631 Vehicles Per Day 18,880

Regency Centers.

**Alyson Gannon** Leasing Contact **\** 303 300 5330