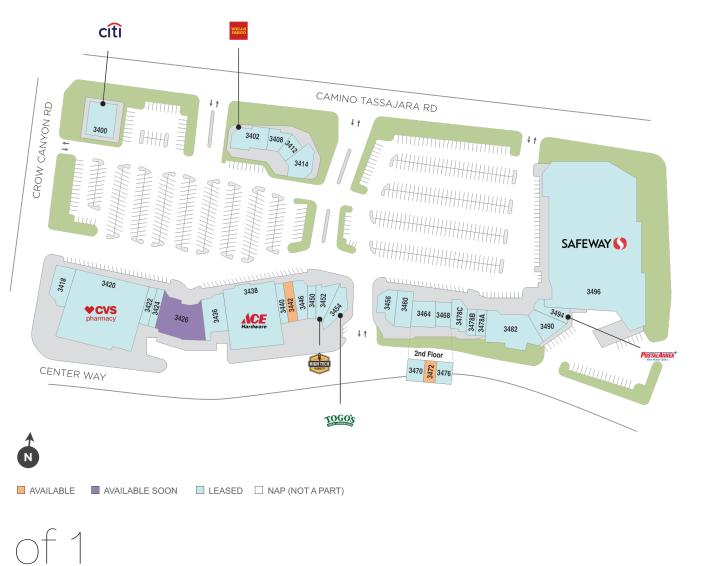

## Tassajara Crossing

**9** 3496 Camino Tassajara Road, Danville, CA 94506

**Center Size: 146,140** 

| SPACE | TENANT                         | SF     |
|-------|--------------------------------|--------|
| 3442  | AVAILABLE                      | 1,400  |
| 3472  | AVAILABLE                      | 1,027  |
| 3426  | AVAILABLE SOON                 | 6,520  |
| 3400  | CITIBANK                       | 3,500  |
| 3402  | WELLS FARGO BANK               | 3,345  |
| 3408  | KAHVE-G                        | 1,605  |
| 3412  | COUNTRY CLUB CLEANERS          | 1,387  |
| 3414  | ASCONA PIZZA                   | 2,826  |
| 3418  | CLUB PILATES                   | 2,300  |
| 3420  | cvs                            | 20,000 |
| 3422  | BAGEL STREET CAFE              | 1,540  |
| 3424  | BLACKHAWK MEDICAL GROUP        | 1,210  |
| 3436  | TASSAJARA VETERINARY CLINIC    | 2,513  |
| 3438  | ALAMO HARDWARE                 | 12,000 |
| 3440  | PYRENEES PETS                  | 1,400  |
| 3446  | CHINA PARADISE                 | 1,988  |
| 450   | HAPPY LEMON                    | 1,078  |
| 452   | HIGH TECH BURRITO              | 1,446  |
| 454   | TOGO'S                         | 1,088  |
| 456   | FIVE GUYS BURGERS & FRIES      | 2,155  |
| 3460  | KOO'S MARTIAL ARTS ACADEMY     | 1,686  |
| 3464  | DANVILLE OPTOMETRIC GROUP      | 2,576  |
| 3468  | MJ SUSHI                       | 1,111  |
| 3470  | SENIOR HELPERS                 | 1,173  |
| 3476  | MAIN STREET PEDIATRIC DENTISTR | 1,100  |
| 3478A | KIKI BROWS                     | 1,127  |
| 3478B | GREAT CLIPS                    | 1,129  |
| 3478C | HAWAII FLUID ART               | 1,965  |
| 3482  | REEDER MUSIC ACADEMY           | 4,740  |
| 3486  |                                | 0      |
| 3490  | HUNTINGTON LEARNING CENTER     | 1,582  |
| 3494  | POSTAL ANNEX                   | 1,175  |
| 3496  | SAFEWAY                        | 56,448 |