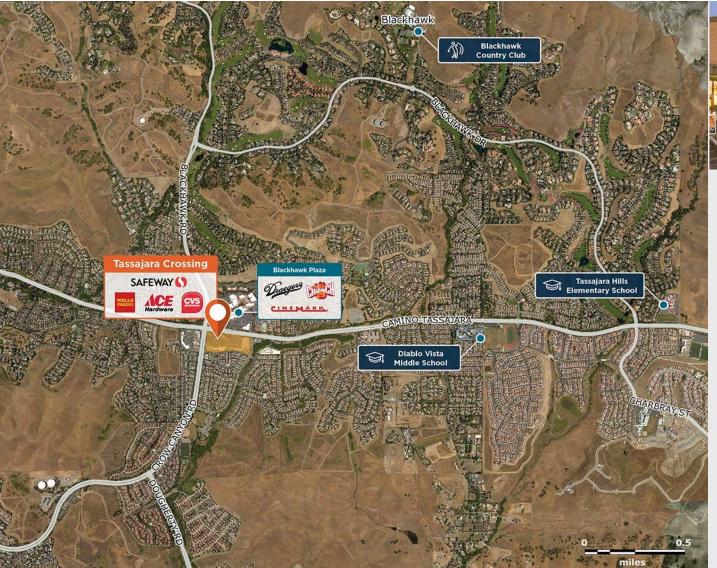

## Tassajara Crossing

**9** 3496 Camino Tassajara Road, Danville, CA 94506

Located in one of Danville's busiest thoroughfare intersections, surrounded by affluent neighborhoods.

Center Size: 146,140 Spaces Available: 3

## Within 3 Miles

Population 72,834

Avg. Household Income 289,269

Avg. Home Value \$1,619,765

Annual Visits 2,848,740 Vehicles Per Day 19,086

Regency Centers.