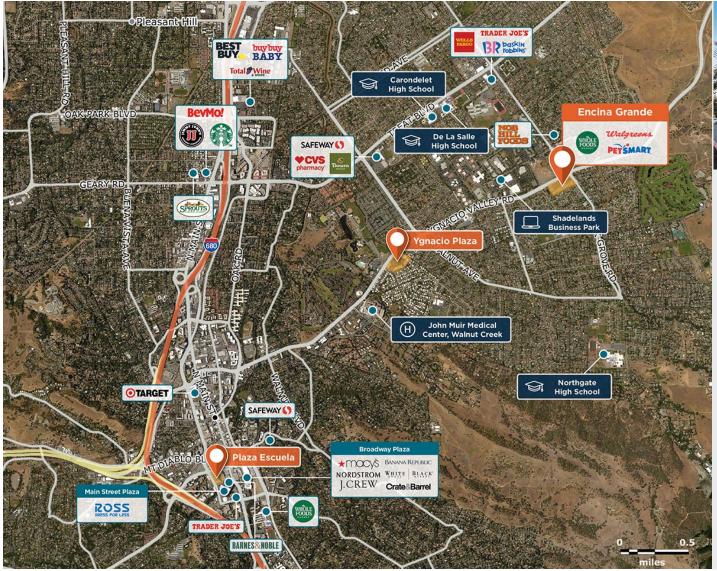

## **Encina Grande**

♀ 2817 2995 Ygnacio Valley Road, Walnut Creek, CA 94598

Redevelopment located along Walnut Creek's commuter corridor in an established, affluent neighborhood.

Center Size: 106,482 Spaces Available: 0

## Within 3 Miles

Population 111,490
Avg. Household Income 180,761
Avg. Home Value \$1,098,950

Annual Visits 2,457,699 Vehicles Per Day 32,520

Regency Centers.

Jenny Hess Leasing Contact **925 279 1885** 