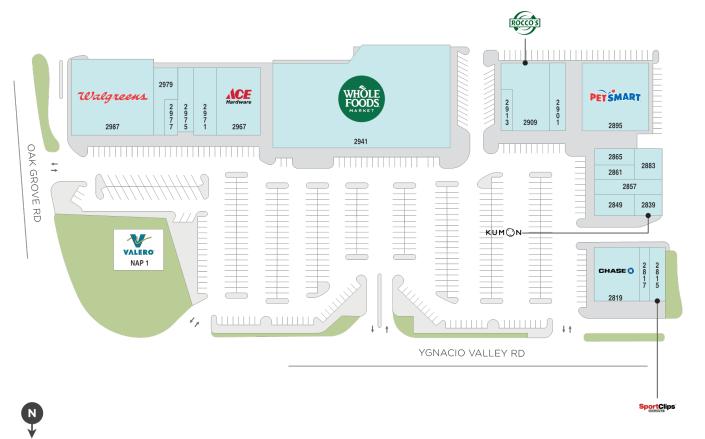

## **Encina Grande**

♀ 2817 2995 Ygnacio Valley Road, Walnut Creek, CA 94598

**Center Size: 106,482** 

| SPACE | TENANT                      | SF     |
|-------|-----------------------------|--------|
| 2815  | SPORT CLIPS                 | 1,200  |
| 2817  | WALNUT CREEK NAILS          | 1,368  |
| 2819  | CHASE BANK                  | 5,432  |
| 2839  | KUMON MATH & READING CENTER | 1,041  |
| 2849  | STARBIRD                    | 2,359  |
| 2857  | VARELLA CLEANERS            | 2,500  |
| 2861  | TAQUERIA PUEBLO MAJICO      | 1,353  |
| 2865  | TOYO SUSHI                  | 1,295  |
| 2883  | RENEW YOU MASSAGE           | 1,394  |
| 2895  | PETSMART                    | 9,937  |
| 2901  | ENCINA BIKE SHOP            | 2,200  |
| 2909  | ROCCO'S RISTORANTE & PIZZA  | 7,170  |
| 2913  | MYO YOGURT                  | 630    |
| 2941  | WHOLE FOODS                 | 37,869 |
| 2967  | ACE HARDWARE                | 6,545  |
| 2971  | AAA                         | 3,369  |
| 2975  | BAGEL STREET CAFE           | 2,500  |
| 2977  | TEASPOON                    | 1,000  |
| 2979  | PIDDEG                      | 2,500  |
| 2987  | WALGREENS                   | 14,820 |

1 of 1

AVAILABLE SOON

■ LEASED □ NAP (NOT A PART)