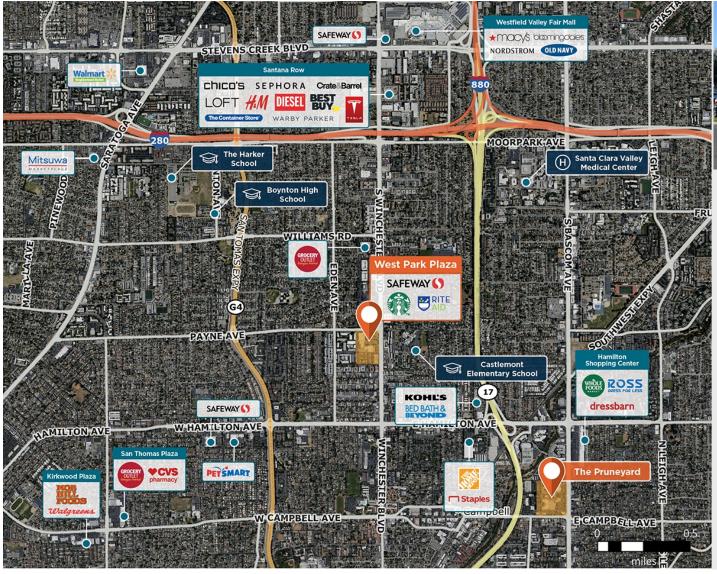

## West Park Plaza

♀ 1303 South Winchester Blvd, San Jose, CA 95128

In the dense trade area of San Jose, this well-balanced center is close to The Pruneyard and Santana Row

Center Size: 88,104 Spaces Available: 0

## Within 3 Miles

Population 250,301 Avg. Household Income 213,172 Avg. Home Value \$1,633,303

Annual Visits 1,224,972 Vehicles Per Day 39,357

Regency Centers.

Raquel Laman Leasing Contact **925 279 1896** 