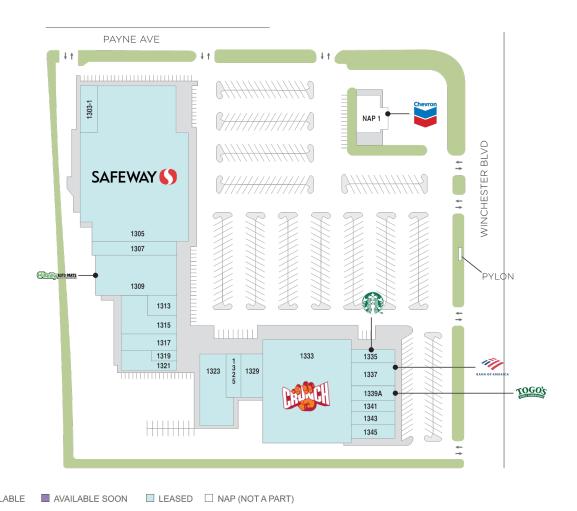

## **West Park Plaza**

♀ 1303 South Winchester Blvd, San Jose, CA 95128

**Center Size: 88,104** 

| SPACE | TENANT                         | SF     |
|-------|--------------------------------|--------|
| 1305  | SAFEWAY                        | 33,894 |
| 1307  | WEST PARK LAUNDROMAT           | 3,000  |
| 1309  | O'REILLY AUTO PARTS            | 7,200  |
| 1313  | MOON LASHES & BROWS            | 1,000  |
| 1315  | WEST PARK DENTAL               | 3,000  |
| 1317  | BLOSSOM FOOT SPA               | 1,760  |
| 1319  | NAILS AMOUR                    | 490    |
| 1321  | INTENT TRAINING METHODS        | 1,483  |
| 1323  | SAIKO FITNESS AND MARTIAL ARTS | 4,231  |
| 1325  | THE DOG PAWLOR                 | 1,369  |
| 1329  | SFO REPROGRAPHICS              | 1,800  |
| 1333  | CRUNCH FITNESS                 | 21,120 |
| 1335  | STARBUCKS                      | 1,200  |
| 1337  | BANK OF AMERICA                | 1,880  |
| 1339A | TOGO'S                         | 1,200  |
| 1341  | CRYSTAL PURE WATER             | 956    |
| 1343  | HAPPY DONUTS                   | 1,320  |
| 1345  | PIZZA GUYS                     | 1,200  |
|       |                                |        |