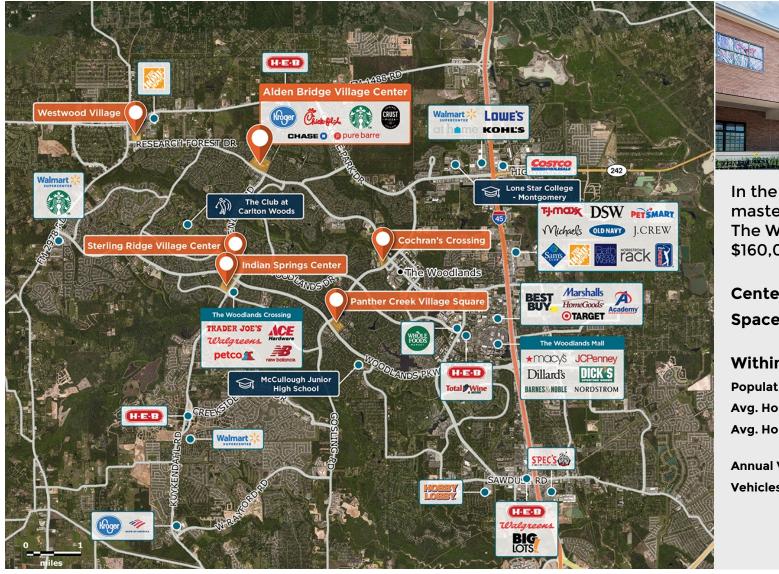

## Alden Bridge Village Center

₹ 7800-8150 Research Forest Dr, The Woodlands, TX 77382

In the heart of best-selling master-planned community The Woodlands, with income \$160,000+ in three miles.

Center Size: 142,964 Spaces Available: 3

## Within 3 Miles

Population 63,208 Avg. Household Income 191,124 Avg. Home Value \$595,591

Annual Visits 2,560,090 Vehicles Per Day 26,616

Regency Centers.

**Rip Reynolds**Leasing Contact

**\** 713 599 3517