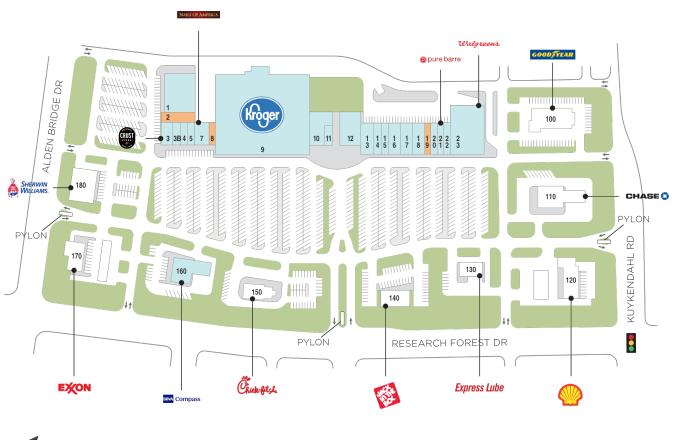

## Alden Bridge Village Center

**?** 7800-8150 Research Forest Dr, The Woodlands, TX 77382

1 of 1

**Center Size: 142,964** 

| SPACE | TENANT                         | SF     |
|-------|--------------------------------|--------|
| 0002  | AVAILABLE                      | 2,173  |
| 8000  | AVAILABLE                      | 1,400  |
| 0019  | AVAILABLE                      | 1,600  |
| 0001  | HIGHLAND WOODS HEALTH          | 9,600  |
| 0003  | CRUST PIZZA COMPANY            | 2,797  |
| 0003B | STRETCH ZONE                   | 1,385  |
| 0004  | CORRECTIVE SPINAL CARE TEXAS   | 1,400  |
| 0005  | SUBWAY                         | 1,400  |
| 0007  | NAILS OF AMERICA               | 2,800  |
| 0009  | KROGER                         | 67,768 |
| 0010  | STRIDECARE                     | 4,433  |
| 0011  | CLUB PILATES                   | 1,600  |
| 0012  | EL CHAPARRO MEXICAN BAR & GRIL | 6,033  |
| 0013  | WOODLANDS MARTIAL ARTS ACADEMY | 3,200  |
| 0014  | PURE GREEN                     | 1,600  |
| 0015  | NORMAN D. FARLEY, DDS          | 1,600  |
| 0016  | LEARNING EXPRESS               | 3,200  |
| 0017  | TIDE DRY CLEANERS              | 3,200  |
| 0018  | ANIMAL CLINIC                  | 3,200  |
| 0020  | THE SHIPPING STORE             | 1,600  |
| 0021  | PURE BARRE                     | 1,600  |
| 0022  | PAPA JOHNS PIZZA               | 1,440  |
| 0023  | WALGREENS                      | 13,905 |
| 0100  | GOODYEAR                       | 0      |
| 0110  | CHASE BANK                     | 0      |
| 0120  | SHELL OIL COMPANY              | 0      |
| 0130  | EXPRESS LUBE                   | 0      |
| 0140  | JACK IN THE BOX                | 0      |
| 0150  | CHICK-FIL-A                    | 0      |
| 0160  | COMPASS BANK                   | 4,030  |
| 0170  | EXXON                          | 0      |
| 0180  | SHERWIN-WILLIAMS               | 0      |
|       |                                |        |