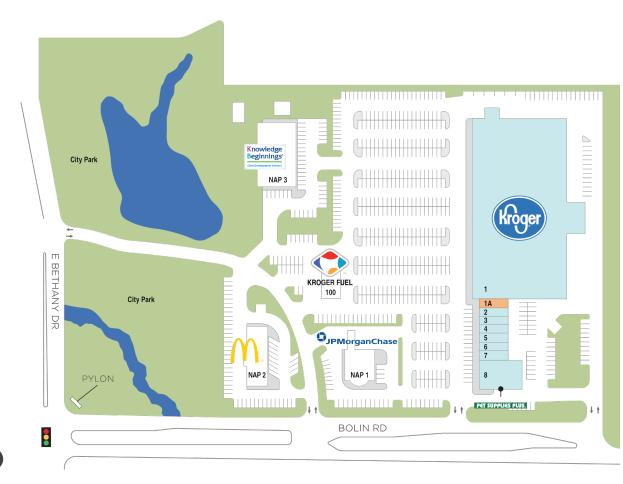

## **Bethany Park Place**

**Q** 1208-1212 East Bethany Drive, Allen, TX 75002

AVAILABLE AVAILABLE SOON LEASED NAP (NOT A PART)

#### **Center Size:** 98,906

| SPACE | TENANT                      | SF     |
|-------|-----------------------------|--------|
| 0001A | AVAILABLE (Salon)           | 1,400  |
| 0001  | KROGER                      | 83,214 |
| 0002  | THE TUTORING CENTER         | 1,400  |
| 0003  | ANGEL MASSAGE               | 1,400  |
| 0004  | WULF BURGER                 | 1,400  |
| 0005  | ALL SEASON NAIL SPA         | 1,400  |
| 0006  | SUSHI BOX                   | 1,400  |
| 0007  | BETHANY HEIGHTS DENTAL CARE | 1,400  |
| 0008  | PET SUPPLIES PLUS           | 5,892  |
| 0100  | KROGER FUEL STATION         | 0      |