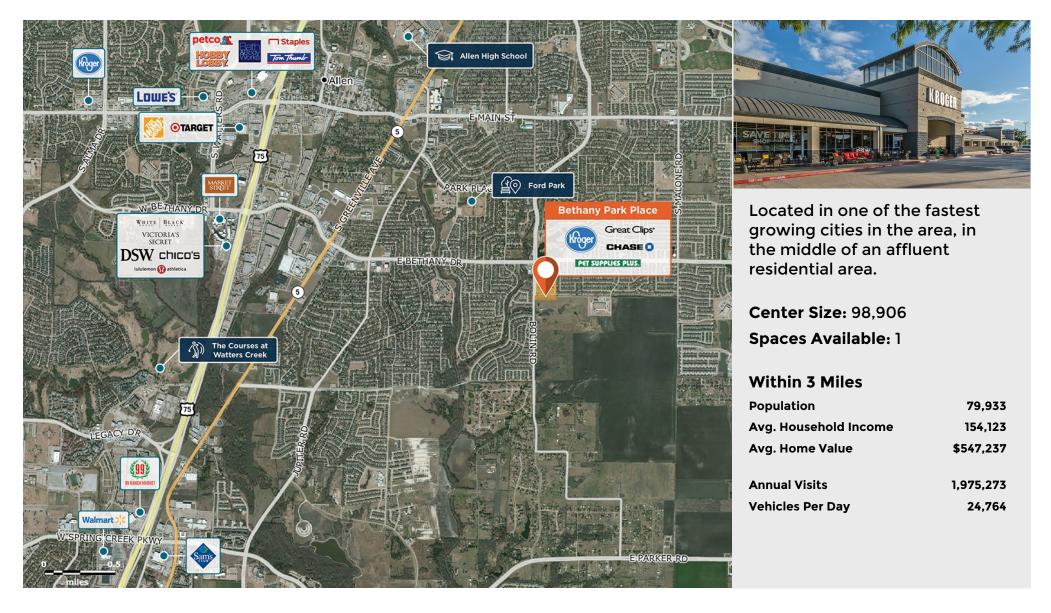

## **Bethany Park Place**

Regency<sup>.</sup> Centers.

9 1208-1212 East Bethany Drive, Allen, TX 75002

**Brian Landru** 

Leasing Contact

## **Bethany Park Place**

**Q** 1208-1212 East Bethany Drive, Allen, TX 75002

AVAILABLE AVAILABLE SOON LEASED NAP (NOT A PART)

#### **Center Size:** 98,906

| SPACE | TENANT                      | SF     |
|-------|-----------------------------|--------|
| 0001A | AVAILABLE (Salon)           | 1,400  |
| 0001  | KROGER                      | 83,214 |
| 0002  | THE TUTORING CENTER         | 1,400  |
| 0003  | ANGEL MASSAGE               | 1,400  |
| 0004  | WULF BURGER                 | 1,400  |
| 0005  | ALL SEASON NAIL SPA         | 1,400  |
| 0006  | SUSHI BOX                   | 1,400  |
| 0007  | BETHANY HEIGHTS DENTAL CARE | 1,400  |
| 0008  | PET SUPPLIES PLUS           | 5,892  |
| 0100  | KROGER FUEL STATION         | 0      |