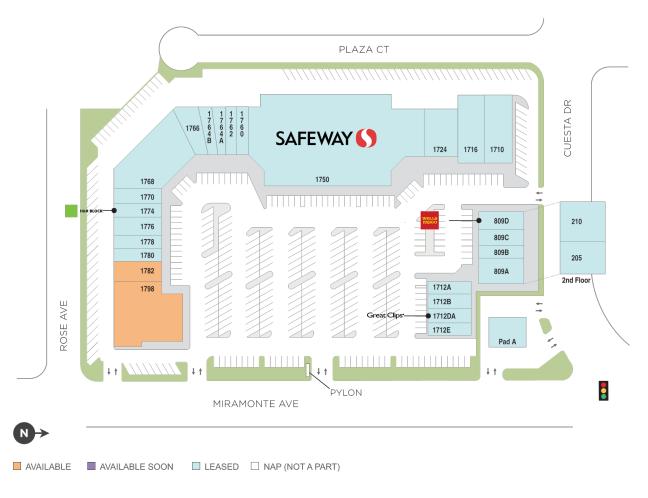

## **Blossom Valley**

Center Size: 98,324

| PACE  | TENANT                         | SF     |
|-------|--------------------------------|--------|
| 782   | AVAILABLE                      | 2,172  |
| 798   | AVAILABLE                      | 9,600  |
| 710   | BAYER BALLET SCHOOL            | 4,000  |
| 712A  | TEA ANNIE                      | 1,000  |
| 712B  | KITCHEN NAIL BAR-MOUNTAIN VIEW | 880    |
| 712DA | GREAT CLIPS                    | 1,311  |
| 712E  | HOUSE OF BAGELS                | 1,329  |
| 716   | PEAK PHYSICAL THERAPY          | 4,000  |
| 724   | MOUNTAIN MIKE'S PIZZA          | 3,150  |
| 750   | SAFEWAY                        | 34,208 |
| 760   | SIZZLING LUNCH                 | 1,400  |
| 762   | THE EXERCISE COACH             | 1,050  |
| 764A  | SPOIL ME SALON                 | 1,496  |
| 764B  | COUNTRY PET WASH               | 1,444  |
| 766   | MIRAMONTE VET                  | 2,240  |
| 768   | PET FOOD EXPRESS               | 5,729  |
| 770   | UNITED STUDIOS OF SELF DEFENSE | 1,295  |
| 774   | H & R BLOCK                    | 1,400  |
| 776   | CALIFORNIA YOGA CENTER         | 1,750  |
| 778   | PERFECT FOOT MASSAGE           | 1,400  |
| 780   | KUMON MATH & READING CENTER    | 1,150  |
| 205   | DR. BRENT GORRELL              | 2,451  |
| 210   | PRISTINE ORTHODONTICS          | 3,053  |
| 309A  | SOURDOUGH & CO.                | 1,500  |
| 309B  | MAIL ALL CENTER                | 929    |
| 809C  | GK PASTRY                      | 1,200  |
| 809D  | WELLS FARGO BANK               | 2,177  |
| PADA  | SHELL OIL COMPANY              | 5,009  |