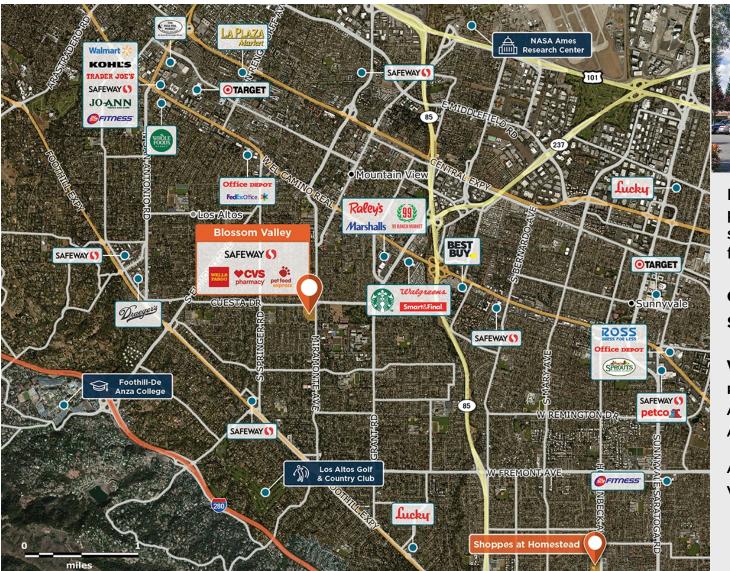

## **Blossom Valley**

Located in the area's residential pocket, close to a private high school, and 339,000+ people in five miles.

Center Size: 98,324 Spaces Available: 2

## Within 3 Miles

Population 173,470 Avg. Household Income 301,572 Avg. Home Value \$1,891,957

Annual Visits 1,446,983 Vehicles Per Day 11,496

Regency Centers.

Raquel Laman Leasing Contact **925 279 1896** 