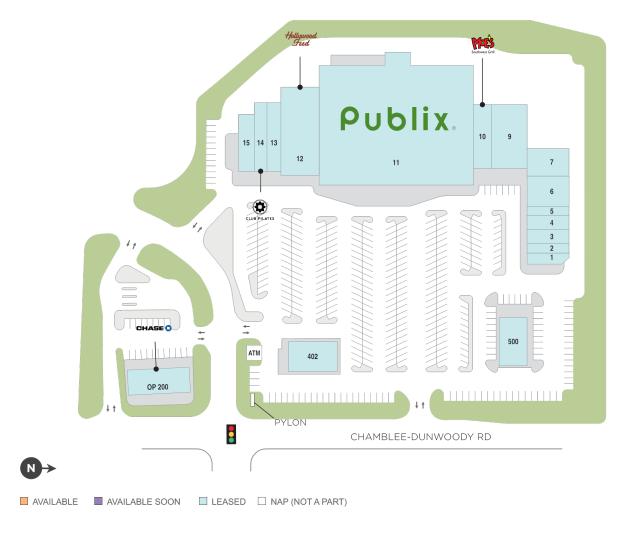

## **Dunwoody Hall**

♀ 5500-5550 Chamblee Dunwoody Rd, Dunwoody, GA 30338

**Center Size: 89,695** 

| SPACE | TENANT                      | SF     |
|-------|-----------------------------|--------|
| 00001 | CINNAHOLIC                  | 1,340  |
| 00002 | NINA'S NAILS                | 1,300  |
| 00003 | NEW EASTERN CHINESE KITCHEN | 1,040  |
| 00004 | THE CODER SCHOOL            | 1,007  |
| 00005 | DUNWOODY ALTERATIONS        | 822    |
| 00006 | THE ENCHANTED FOREST        | 3,470  |
| 00007 | KARATE ATLANTA              | 3,160  |
| 00009 | AQUA TOTS SWIM SCHOOL       | 5,092  |
| 00010 | MOE'S SOUTHWEST GRILL       | 2,950  |
| 00011 | PUBLIX                      | 44,271 |
| 00012 | HOLLYWOOD FEED              | 8,640  |
| 00013 | MIRAGE FOOT & BODY MASSAGE  | 2,233  |
| 00014 | CLUB PILATES                | 2,180  |
| 00015 | DUNWOODY HALL CLEANERS      | 1,898  |
| 00200 | CHASE BANK                  | 4,000  |
| 00300 | BANK OF AMERICA - ATM       | 1      |
| 00402 | DENTISTRY WITH A DIFFERENCE | 3,407  |
| 00500 | NOVO PIZZA                  | 2,884  |