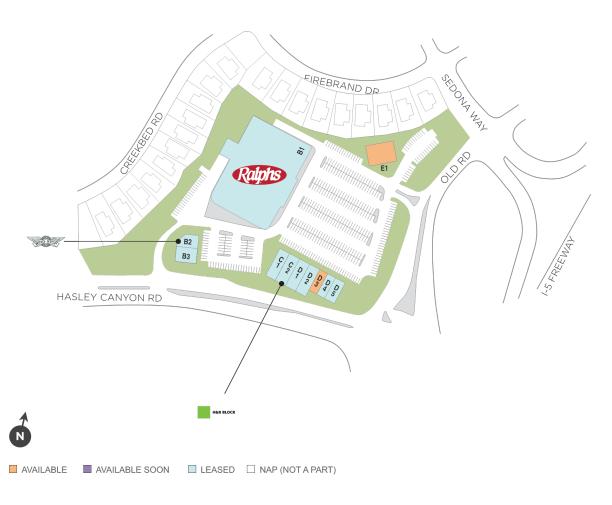

## Center Size: 69,662

| SPACE | TENANT                     | SF     |
|-------|----------------------------|--------|
| D003  | AVAILABLE (Salon)          | 1,000  |
| E001  | AVAILABLE                  | 3,862  |
| B001  | RALPHS                     | 51,800 |
| B002  | WINGSTOP                   | 2,000  |
| B003  | HASLEY CANYON DENTAL GROUP | 2,500  |
| C001  | TAKUMA RAMEN AND SUSHI     | 1,625  |
| C002  | H & R BLOCK                | 1,625  |
| D001  | HASLEY CANYON PET HOSPITAL | 1,625  |
| D002  | ALLURE NAIL SALON & SPA    | 1,425  |
| D004  | SUBWAY                     | 1,000  |
| D005  | PIZZA HUT                  | 1,200  |