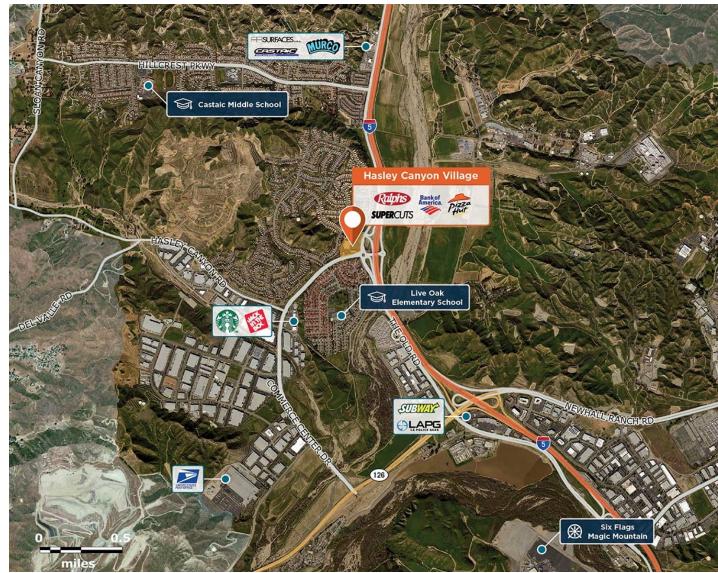

## Hasley Canyon Village

9 29607-29687 The Old Rd, Castaic, CA 91384

Located on the I-5 off ramp with unparalleled access and visibility for service to the entire community.

Center Size: 69,662 Spaces Available: 2

## Hasley Canyon Village

**Q** 29607-29687 The Old Rd, Castaic, CA 91384