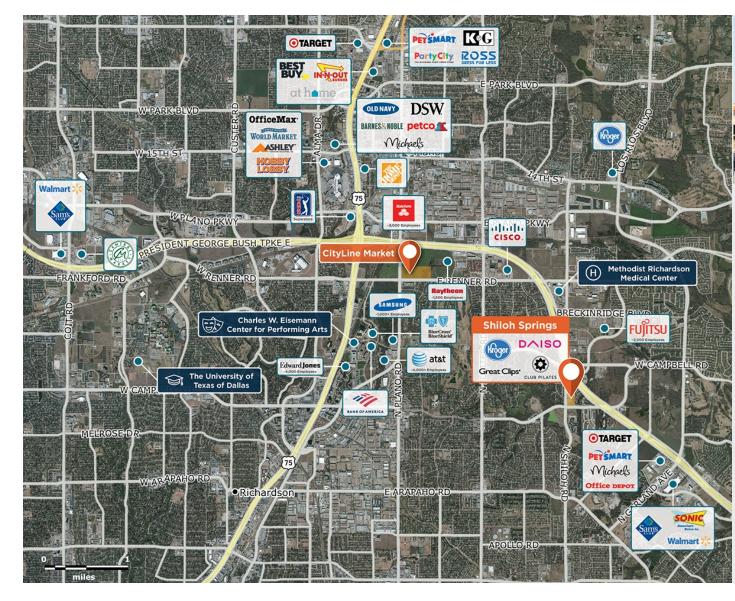

## **Shiloh Springs**

• 6850 N Shiloh Rd, Garland, TX 75044

Excellent access to a growing residential area, near a large workforce at the area Cisco and Fujitsu campuses.

Center Size: 113,454 Spaces Available: 0

## Within 3 Miles

| Population            | 109,768   |
|-----------------------|-----------|
| Avg. Household Income | 128,320   |
| Avg. Home Value       | \$424,099 |
| Annual Visits         | 1,840,971 |
| Vehicles Per Day      | 89,361    |