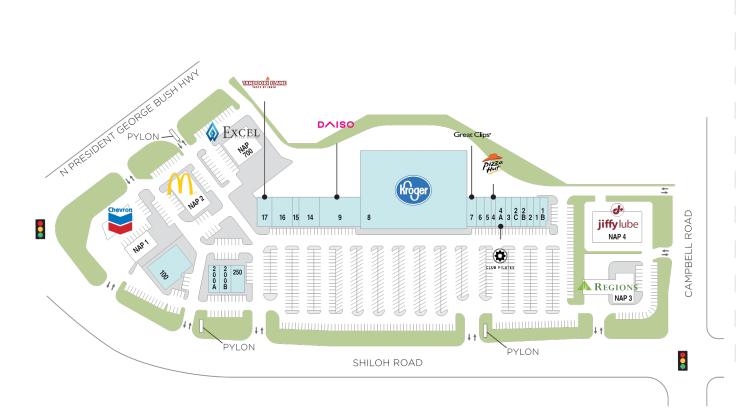

## **Shiloh Springs**

9 6850 N Shiloh Rd, Garland, TX 75044

## Center Size: 113,454

| SPACE | TENANT                      | SF     |
|-------|-----------------------------|--------|
| 0001  | THE DONUT FACTORY           | 1,260  |
| 0001B | MAI DENTISTRY, P.A.         | 1,540  |
| 0002  | HOLLYWOOD BEAUTY            | 1,400  |
| 0002B | THE TUTORING CENTER         | 1,300  |
| 0002C | SUSHI ROLLING               | 1,500  |
| 0003  | CLASSY NAILS                | 1,367  |
| 0004  | PIZZA HUT                   | 1,120  |
| 0004A | CLUB PILATES                | 1,680  |
| 0005  | ART FOOT SPA                | 1,400  |
| 0006  | IVAPE                       | 1,400  |
| 0007  | GREAT CLIPS                 | 1,400  |
| 8000  | KROGER                      | 60,932 |
| 0009  | DAISO                       | 7,266  |
| 0014  | NORTH GARLAND VISION        | 3,450  |
| 0015  | THAI GARLAND                | 1,380  |
| 0016  | CARTER BLOODCARE            | 4,485  |
| 0017  | TANDOORI FLAME              | 2,760  |
| 0100  | ASCENSION SALON SUITES      | 7,000  |
| 200A  | DR. LILY HOANG, D.M.D       | 2,516  |
| 200B  | CHAMPION ORTHODONTICS, PLLC | 2,418  |
| 250   | MERCY ANIMAL CLINIC         | 2,400  |

AVAILABLE AVAILABLE SOON LEASED NAP (NOT A PART)

1 of 1

Regency<sup>.</sup> Centers. **Brian Landru** Leasing Contact **214 706 2502**brianlandru@regencycenters.com

Updated: Aug 23 2025

©2025 Regency Centers, L.P.