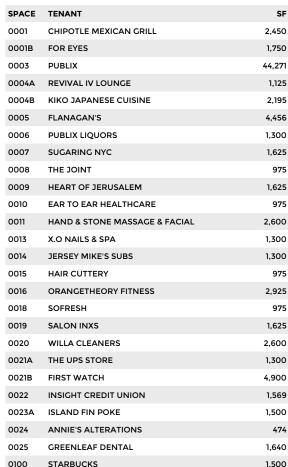

## Willa Springs

♀ 5637-5717 Red Bug Lake Rd, Winter Springs, FL 32708

A high-traffic center with retailers drawing customers in daily, surrounded by a dense, affluent market.

Center Size: 89,930 Spaces Available: 0

## Willa Springs

**♀** 5637-5717 Red Bug Lake Rd, Winter Springs, FL 32708

**Center Size: 89,930** 

1 of 1