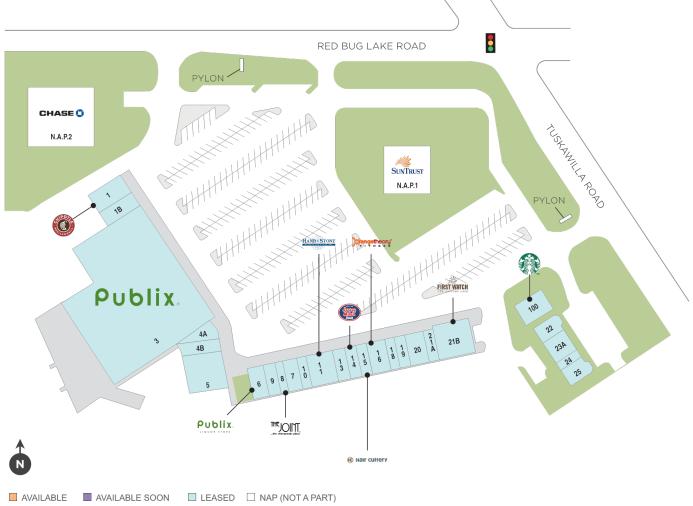

## Willa Springs

♀ 5637-5717 Red Bug Lake Rd, Winter Springs, FL 32708

A high-traffic center with retailers drawing customers in daily, surrounded by a dense, affluent market.

Center Size: 89,930 Spaces Available: 0

## Willa Springs

**♀** 5637-5717 Red Bug Lake Rd, Winter Springs, FL 32708

**Center Size: 89,930** 

1 of 1