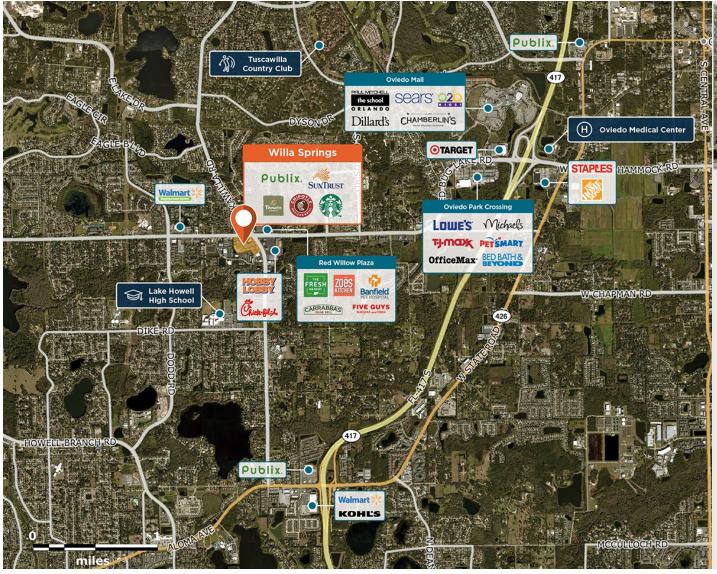

## Willa Springs

♀ 5637-5717 Red Bug Lake Rd, Winter Springs, FL 32708

A high-traffic center with retailers drawing customers in daily, surrounded by a dense, affluent market.

Center Size: 89,930 Spaces Available: 0

## Willa Springs

**♀** 5637-5717 Red Bug Lake Rd, Winter Springs, FL 32708

**Center Size: 89,930** 

1 of 1