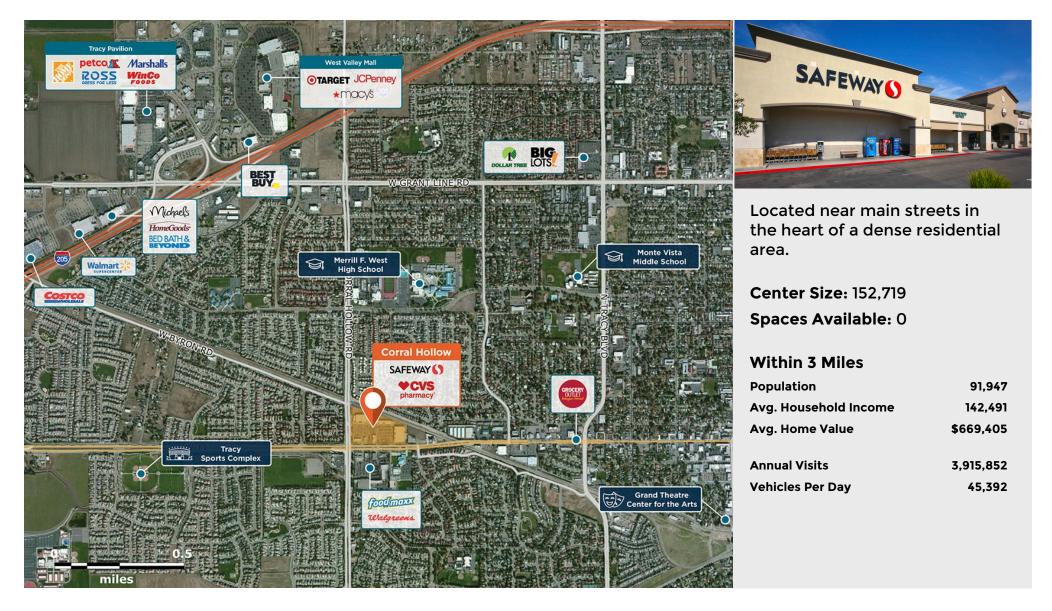

## **Corral Hollow**

**9** 1801-1975 W 11th St, Tracy, CA 95376

# **Corral Hollow**

**9** 1801-1975 W 11th St, Tracy, CA 95376