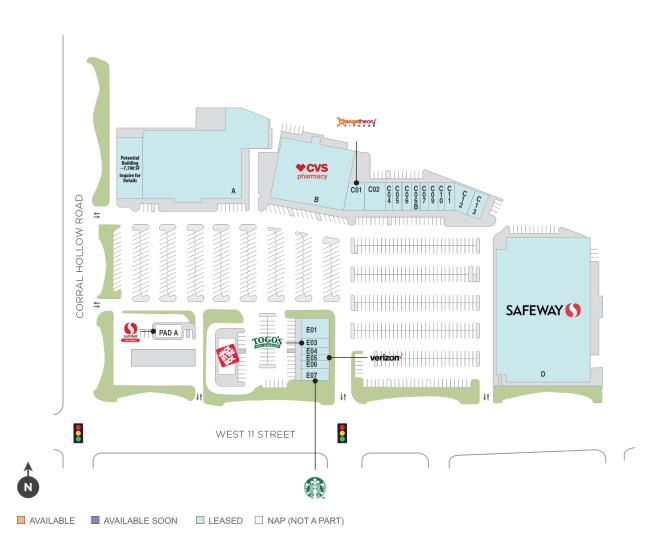

#### Center Size: 152,719

| SPACE | TENANT                      | SF     |
|-------|-----------------------------|--------|
| А     | CRUNCH FITNESS              | 35,068 |
| в     | CVS                         | 23,412 |
| C01   | ORANGETHEORY FITNESS        | 3,183  |
| C02   | LESLIE'S POOL SUPPLIES      | 2,600  |
| C04   | H & R BLOCK                 | 975    |
| C05   | THE JOINT                   | 1,300  |
| C06   | CODE NINJAS                 | 1,300  |
| C06B  | MK BEAUTY SALON             | 975    |
| C07   | SITE FOR SORE EYES          | 1,300  |
| C09   | CORRAL HOLLOW FAMILY DENTAL | 1,300  |
| C10   | TAMMY'S NAILS & SPA         | 975    |
| C11   | ELEMENTS MASSAGE            | 1,625  |
| C12   | DOWN UNDER TANNING          | 2,535  |
| C13   | UNCLE CREDIT UNION          | 1,836  |
| D     | SAFEWAY                     | 65,715 |
| E01   | BAGEL STREET CAFE           | 2,480  |
| E03   | TOGO'S                      | 1,240  |
| E04   | BAMBU                       | 930    |
| E05   | VERIZON WIRELESS            | 930    |
| E06   | COLD STONE CREAMERY         | 1,240  |
| E07   | STARBUCKS                   | 1,800  |
| F     | JACK IN THE BOX             | 0      |