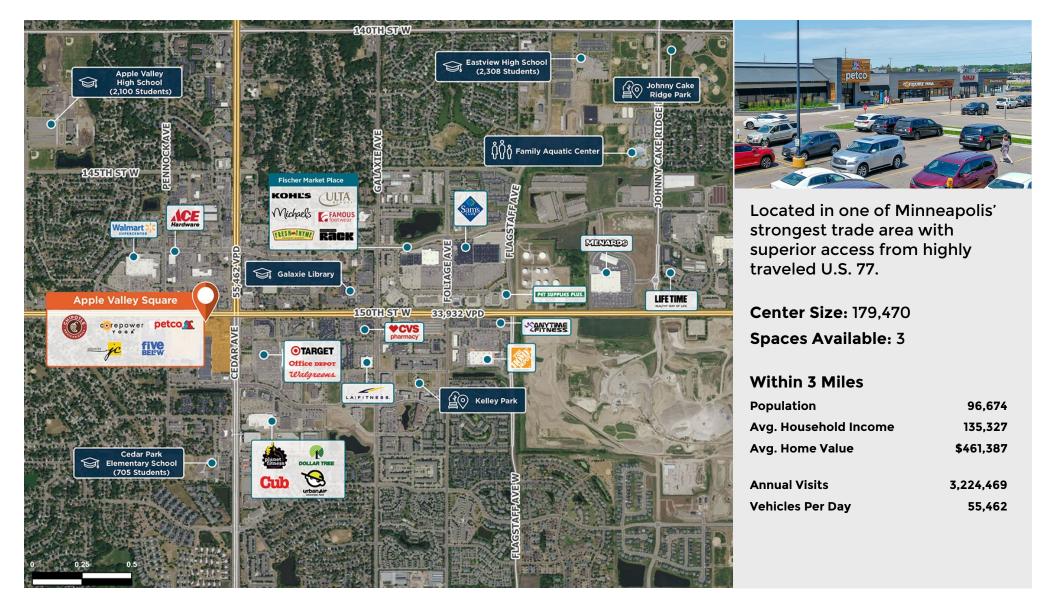

## **Apple Valley Square**

Regency<sup>•</sup>

Centers.

**9** 7500-7600 West 150th Street, Apple Valley, MN 55124

Faith Hershey

Leasing Contact

This site plan is not a representation, warranty or guarantee as to size, location, identity of any tenant, the suite number, address or any other physical indicator or parameter of the property and for use as approximated information only. The improvements are subject to changes, additions, and deletions as the architect, landlord, or any governmental agency may direct or determine in their absolute discretion.

# **Apple Valley Square**

**9** 7500-7600 West 150th Street, Apple Valley, MN 55124

AVAILABLE AVAILABLE SOON LEASED NAP (NOT A PART)

#### Center Size: 179,470

| SPACE | TENANT                       | SF         |
|-------|------------------------------|------------|
| 02    | AVAILABLE (Fitness Space)    | 39,338     |
| 12    | AVAILABLE                    | 45,384     |
| OP1   | AVAILABLE                    | 1.35 Acres |
| 08    | AVAILABLE SOON (Restaurant)  | 1,740      |
| 03    | SALONS BY JC                 | 8,000      |
| 04    | FIVE BELOW                   | 8,547      |
| 05    | PETCO                        | 18,138     |
| 06A   | COREPOWER YOGA               | 5,876      |
| 06B   | THE BARBERSHOP, A HAIR SALON | 1,545      |
| 06C   | SALLY BEAUTY SUPPLY          | 1,525      |
| 07    | HAWAII POKE BOWL             | 1,200      |
| 09    | THE NAIL BAR                 | 2,523      |
| 10    | HALF PRICE BOOKS             | 5,623      |
| 11    | ORIGINAL MATTRESS COMPANY    | 2,772      |
| 15    | SAVERS                       | 26,854     |
| 20    | CHIPOTLE MEXICAN GRILL       | 2,790      |
| 21    | AT&T                         | 2,631      |
| 22    | LEEANN CHIN CHINESE CUISINE  | 2,600      |
| OP8   | CHASE BANK                   | 3,155      |