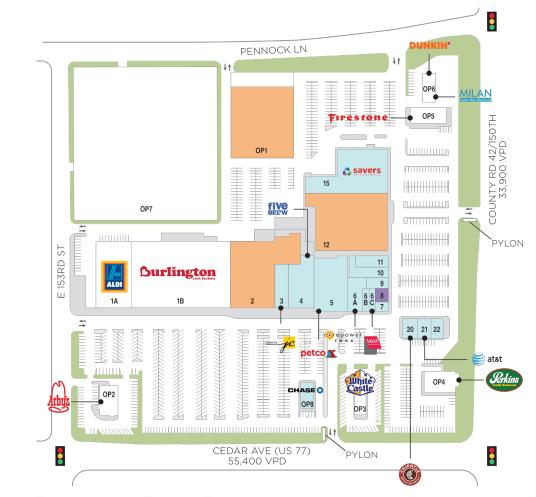

# **Apple Valley Square**

**9** 7500-7600 West 150th Street, Apple Valley, MN 55124

AVAILABLE AVAILABLE SOON LEASED NAP (NOT A PART)

#### Center Size: 179,470

| SPACE | TENANT                       | SF         |
|-------|------------------------------|------------|
| 02    | AVAILABLE (Fitness Space)    | 39,338     |
| 12    | AVAILABLE                    | 45,384     |
| OP1   | AVAILABLE                    | 1.35 Acres |
| 08    | AVAILABLE SOON (Restaurant)  | 1,740      |
| 03    | SALONS BY JC                 | 8,000      |
| 04    | FIVE BELOW                   | 8,547      |
| 05    | PETCO                        | 18,138     |
| 06A   | COREPOWER YOGA               | 5,876      |
| 06B   | THE BARBERSHOP, A HAIR SALON | 1,545      |
| 06C   | SALLY BEAUTY SUPPLY          | 1,525      |
| 07    | HAWAII POKE BOWL             | 1,200      |
| 09    | THE NAIL BAR                 | 2,523      |
| 10    | HALF PRICE BOOKS             | 5,623      |
| 11    | ORIGINAL MATTRESS COMPANY    | 2,772      |
| 15    | SAVERS                       | 26,854     |
| 20    | CHIPOTLE MEXICAN GRILL       | 2,790      |
| 21    | AT&T                         | 2,631      |
| 22    | LEEANN CHIN CHINESE CUISINE  | 2,600      |
| OP8   | CHASE BANK                   | 3,155      |