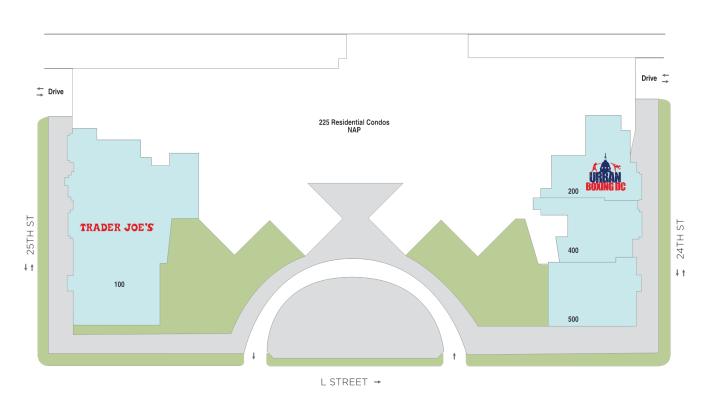

## Center Size: 22,812

| SPACE | TENANT               | SF     |
|-------|----------------------|--------|
| 100   | TRADER JOE'S         | 11,833 |
| 200   | URBAN GYM            | 4,028  |
| 400   | SWEAT DC             | 3,241  |
| 500   | KARMA BY ERWIN GOMEZ | 3,710  |

1 of 1

AVAILABLE

Regency<sup>.</sup> Centers.

**Rebecca Baumgartner** Leasing Contact

AVAILABLE SOON LEASED NAP (NOT A PART)

703 442 4337
rebeccabaumgartner@regencycenters.com

Updated: Sep 14 2025

©2025 Regency Centers, L.P.