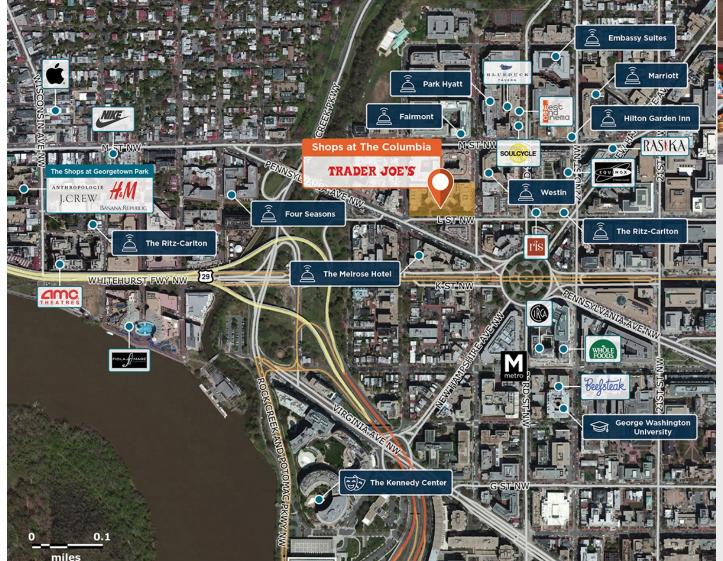

## Shops at the Columbia

**Q** 2425 L Street NW, Washington, DC 20037

Four blocks from Foggy Bottom Metro Station in Washington DC, near George Washington University.

Center Size: 22,812 Spaces Available: 0

## Within 3 Miles

| Population            | 386,926     |
|-----------------------|-------------|
| Avg. Household Income | 191,978     |
| Avg. Home Value       | \$1,035,811 |
| Annual Visits         | 167,893     |
| Vehicles Per Day      | 10,597      |