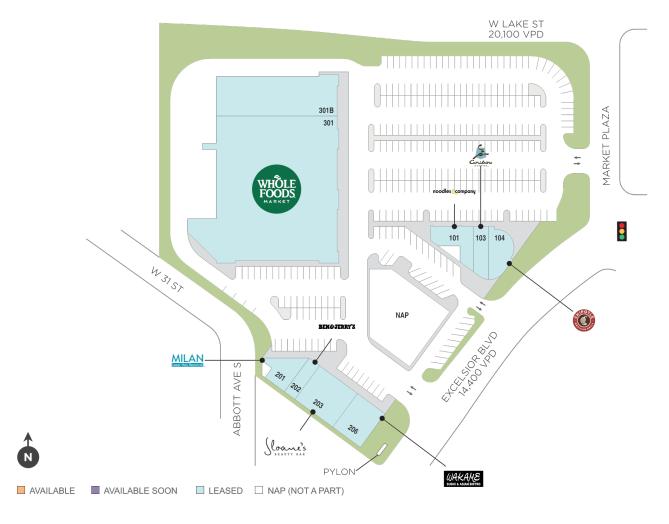

## **Cedar Commons**

♀ 3040-3070 Excelsior Blvd, Minneapolis, MN 55416

**Center Size: 66.150** 

| SPACE | TENANT                      | SF     |
|-------|-----------------------------|--------|
| 101   | NOODLES & COMPANY           | 2,374  |
| 103   | CARIBOU COFFEE              | 1,603  |
| 104   | CHIPOTLE MEXICAN GRILL      | 2,134  |
| 201   | MILAN LASER HAIR REMOVAL    | 1,600  |
| 202   | BEN & JERRY'S               | 1,198  |
| 203   | SLOANE'S BEAUTY BAR         | 3,590  |
| 206   | WAKAME SUSHI & ASIAN BISTRO | 3,680  |
| 301   | WHOLE FOODS                 | 49,971 |