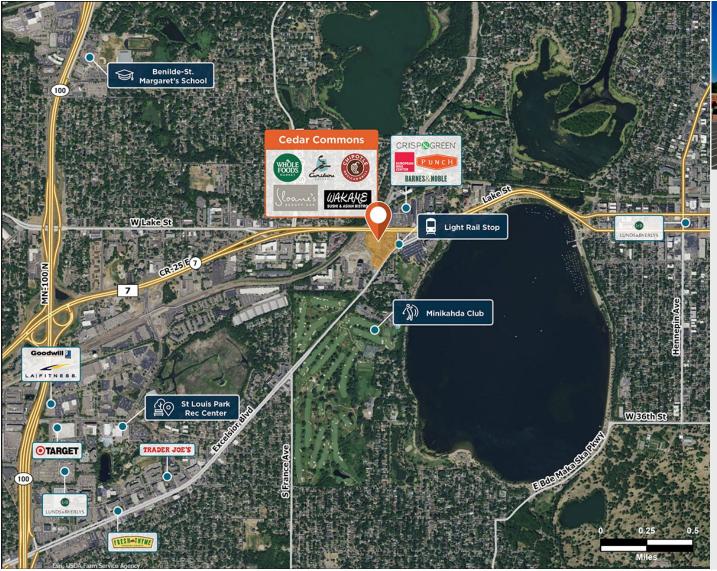

## **Cedar Commons**

♀ 3040-3070 Excelsior Blvd, Minneapolis, MN 55416

Traditional grocer in a highbarrier-to-entry market on the banks of the largest lake in Minneapolis

**Center Size:** 66,150 **Spaces Available:** 0

## Within 3 Miles

Population 186,429 Avg. Household Income 130,329 Avg. Home Value \$628,522

Annual Visits 1,188,288 Vehicles Per Day 22,700

Regency Centers.

Faith Hershey Leasing Contact **630 645 2820** 