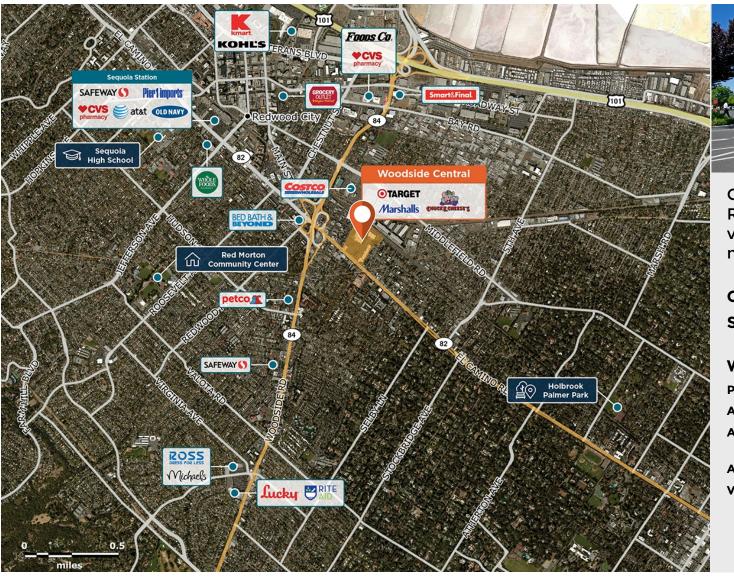

## **Woodside Central**

♀ 2501-2545 El Camino Real, Redwood City, CA 94061

Close to U.S. 101 on El Camino Real with easy access, good visibility, and a mix of strong national retailers.

**Center Size:** 80,591 **Spaces Available:** 0

## Within 3 Miles

Population 136,510 Avg. Household Income 279,011 Avg. Home Value \$1,783,235

Annual Visits 1,263,541 Vehicles Per Day 8,836

Regency Centers.

Raquel Laman Leasing Contact **925 279 1896** 