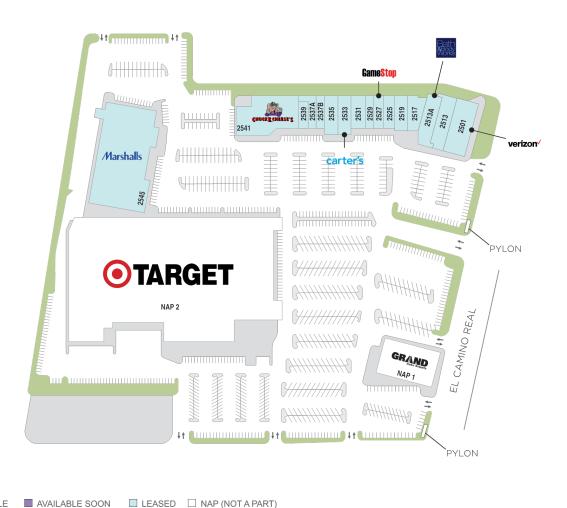

## **Woodside Central**

♀ 2501-2545 El Camino Real, Redwood City, CA 94061

**Center Size: 80.591** 

| SPACE | TENANT                   | SF     |
|-------|--------------------------|--------|
| 2501  | VERIZON WIRELESS         | 6,431  |
| 2513  | PARIS BAGUETTE           | 4,226  |
| 2513A | BATH & BODY WORKS        | 3,836  |
| 2517  | SALONCENTRIC             | 3,310  |
| 2519  | FABULOUS NAILS           | 2,196  |
| 2525  | EL GRULLENSE             | 2,562  |
| 2527  | GAMESTOP                 | 1,511  |
| 2529  | SERENITY SPA MASSAGE     | 1,511  |
| 2531  | SMILE CRAFT DENTAL GROUP | 2,558  |
| 2533  | CARTER'S                 | 3,805  |
| 2535  | SALLY BEAUTY SUPPLY      | 2,223  |
| 2537A | TIGER TAEKWONDO          | 1,723  |
| 2537B | THE EXERCISE COACH       | 1,058  |
| 2539  | GROWING IQ               | 1,222  |
| 2541  | CHUCK E. CHEESE          | 12,119 |
| 2545  | MARSHALLS                | 30,300 |
| NAP 2 | TARGET                   | 0      |