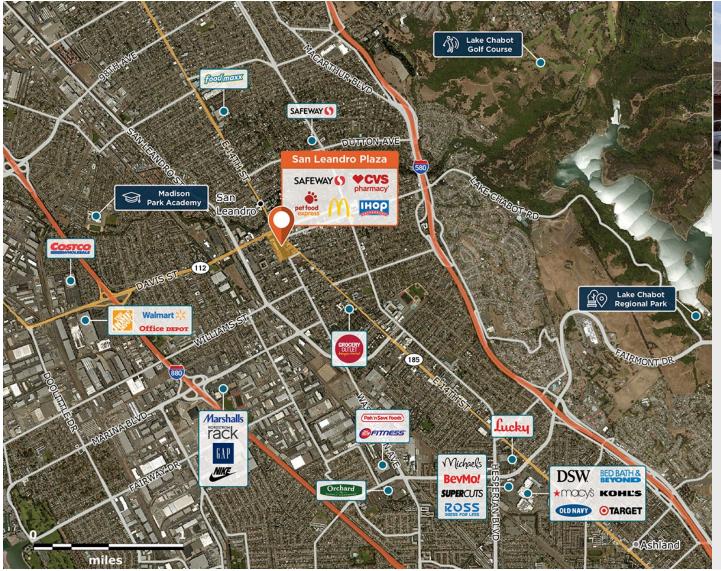

## San Leandro Plaza

Located at the main intersection in downtown San Leandro with a high-sales grocer and proven tenant stability.

Center Size: 50,432 Spaces Available: 0

## Within 3 Miles

Population 176,068

Avg. Household Income 125,826

Avg. Home Value \$867,399

Annual Visits 4,147,715 Vehicles Per Day 15,635

Regency Centers.

**Doug Shaffer**Leasing Contact

**925 279 1800** 

## San Leandro Plaza

**♀** 1287-1499 Washington Ave, San Leandro, CA 94577

Center Size: 50,432

| SPACE | TENANT                    | SF    |
|-------|---------------------------|-------|
| 102   | PET FOOD EXPRESS          | 7,000 |
| 102B  | SAN LEANDRO DENTAL        | 1,667 |
| A1    | IHOP                      | 4,200 |
| C1    | 85C BAKERY CAFE           | 2,394 |
| C2    | SUBWAY                    | 1,187 |
| C3    | GNC                       | 1,200 |
| C6    | MCDONALDS                 | 4,000 |
| C7    | BONCHON                   | 1,740 |
| C8    | THE UPS STORE             | 1,000 |
| C9    | WINGSTOP                  | 1,415 |
| D1    | ROUND TABLE PIZZA         | 2,847 |
| D10   | JOE'S PHO                 | 6,893 |
| D2    | CLUB PILATES              | 2,361 |
| D3    | ANYTIME FITNESS           | 4,437 |
| D6    | NATION'S GIANT HAMBURGERS | 1,931 |
| D8    | BEAUTY SOURCE             | 2,800 |
| D9    | US POST OFFICE            | 3,360 |
| F1    | SAFEWAY                   | 0     |
| NAP 1 | cvs                       | 0     |