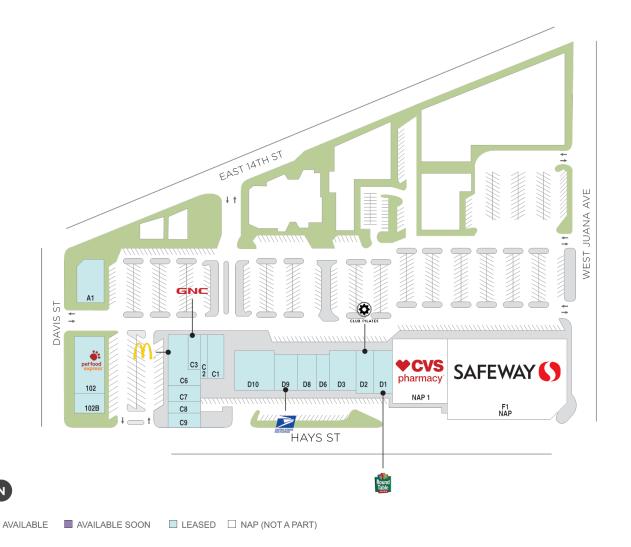

## San Leandro Plaza

**♀** 1287-1499 Washington Ave, San Leandro, CA 94577

Center Size: 50,432

| SPACE | TENANT                    | SF    |
|-------|---------------------------|-------|
| 102   | PET FOOD EXPRESS          | 7,000 |
| 102B  | SAN LEANDRO DENTAL        | 1,667 |
| A1    | IHOP                      | 4,200 |
| C1    | 85C BAKERY CAFE           | 2,394 |
| C2    | SUBWAY                    | 1,187 |
| C3    | GNC                       | 1,200 |
| C6    | MCDONALDS                 | 4,000 |
| C7    | BONCHON                   | 1,740 |
| C8    | THE UPS STORE             | 1,000 |
| C9    | WINGSTOP                  | 1,415 |
| D1    | ROUND TABLE PIZZA         | 2,847 |
| D10   | JOE'S PHO                 | 6,893 |
| D2    | CLUB PILATES              | 2,361 |
| D3    | ANYTIME FITNESS           | 4,437 |
| D6    | NATION'S GIANT HAMBURGERS | 1,931 |
| D8    | BEAUTY SOURCE             | 2,800 |
| D9    | US POST OFFICE            | 3,360 |
| F1    | SAFEWAY                   | 0     |
| NAP 1 | cvs                       | 0     |