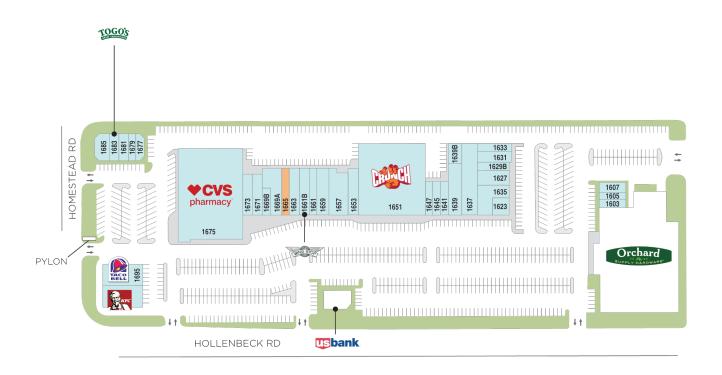

# **Shoppes at Homestead**

♀ 1603 1695 Hollenbeck Avenue, Sunnyvale, CA 94087

Located in Silicon Valley with a dense, high-income population, close to the Apple campus.

Center Size: 116,109 Spaces Available: 1

#### **Center Size: 116,109**

| SPACE | TENANT                        | SF     |
|-------|-------------------------------|--------|
| 1665  | AVAILABLE                     | 2,040  |
| 1603  | PURE WATER & HEALTH           | 1,000  |
| 1605  | FRED'S WATCH REPAIR           | 1,000  |
| 1607  | MEE'S CLEANERS                | 1,000  |
| 1623  | OPTIVISION                    | 1,064  |
| 1627  | BOWL OF PHO                   | 1,807  |
| 1629B | GLAMOROUS NAILS               | 882    |
| 1631  | SAVOIR FAIRE                  | 1,469  |
| 1633  | THE CHIROPRACTIC WAY          | 1,298  |
| 1635  | BIKANER SWEETS                | 2,756  |
| 1637  | NAMASTE PLAZA                 | 4,480  |
| 1639  | GENTLE DENTAL                 | 3,885  |
| 1639B | ROSE CART OF SUNNYVALE (STOR) | 1,317  |
| 1641  | GONG CHA                      | 1,225  |
| 1645  | AARNA THREADING SALON         | 1,272  |
| 1647  | BAY SUSHI                     | 1,272  |
| 1651  | CRUNCH FITNESS                | 21,378 |
| 653   | DYNASTY BBQ                   | 2,265  |
| 657   | NEW CONCEPT ACADEMY           | 3,568  |
| 1659  | AMERICAN CANCER SOCIETY       | 2,183  |
| 1661  | MALATANG                      | 1,800  |
| 1661B | WINGSTOP                      | 1,385  |
| 1663  | TANDOORI PIZZA                | 2,530  |
| 1669A | FENG HOTPOT                   | 3,000  |
| 1669B | THE UPS STORE                 | 1,005  |
| 1671  | SUPER BURRITO                 | 1,400  |
| 1673  | TAE KWON DO                   | 2,272  |
| 1675  | CVS                           | 36,876 |
| 1677  | BENTO EXPRESS                 | 827    |
| 1679  | ROSE CART OF SUNNYVALE        | 805    |
| 1681  | HOUSE OF BAGELS               | 1,247  |
| 1683  | TOGO'S                        | 1,247  |
| 1685  | NICK THE GREEK                | 1,754  |

### **Shoppes at Homestead**

♀ 1603 1695 Hollenbeck Avenue, Sunnyvale, CA 94087

**Center Size: 116,109** 

| SPACE | TENANT                  | SF    |
|-------|-------------------------|-------|
| 1695  | KFC                     | 2,800 |
| NAP   | ORCHARD SUPPLY HARDWARE | 0     |