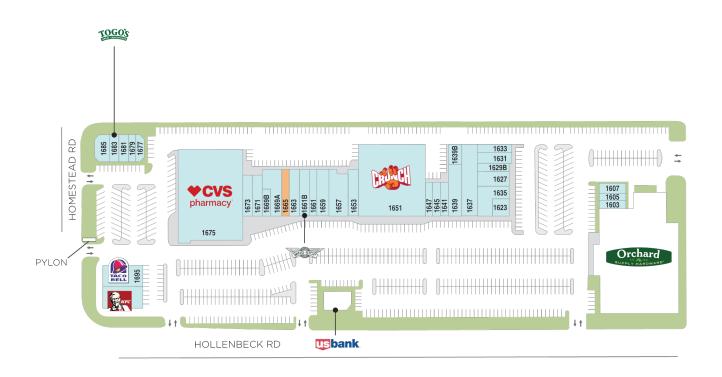

#### **Center Size: 116,109**

| SPACE | TENANT                        | SF     |
|-------|-------------------------------|--------|
| 1665  | AVAILABLE                     | 2,040  |
| 1603  | PURE WATER & HEALTH           | 1,000  |
| 1605  | FRED'S WATCH REPAIR           | 1,000  |
| 1607  | MEE'S CLEANERS                | 1,000  |
| 1623  | OPTIVISION                    | 1,064  |
| 1627  | BOWL OF PHO                   | 1,807  |
| 1629B | GLAMOROUS NAILS               | 882    |
| 1631  | SAVOIR FAIRE                  | 1,469  |
| 1633  | THE CHIROPRACTIC WAY          | 1,298  |
| 1635  | BIKANER SWEETS                | 2,756  |
| 1637  | NAMASTE PLAZA                 | 4,480  |
| 1639  | GENTLE DENTAL                 | 3,885  |
| 1639B | ROSE CART OF SUNNYVALE (STOR) | 1,317  |
| 1641  | GONG CHA                      | 1,225  |
| 1645  | AARNA THREADING SALON         | 1,272  |
| 1647  | BAY SUSHI                     | 1,272  |
| 1651  | CRUNCH FITNESS                | 21,378 |
| 653   | DYNASTY BBQ                   | 2,265  |
| 657   | NEW CONCEPT ACADEMY           | 3,568  |
| 1659  | AMERICAN CANCER SOCIETY       | 2,183  |
| 1661  | MALATANG                      | 1,800  |
| 1661B | WINGSTOP                      | 1,385  |
| 1663  | TANDOORI PIZZA                | 2,530  |
| 1669A | FENG HOTPOT                   | 3,000  |
| 1669B | THE UPS STORE                 | 1,005  |
| 1671  | SUPER BURRITO                 | 1,400  |
| 1673  | TAE KWON DO                   | 2,272  |
| 1675  | CVS                           | 36,876 |
| 1677  | BENTO EXPRESS                 | 827    |
| 1679  | ROSE CART OF SUNNYVALE        | 805    |
| 1681  | HOUSE OF BAGELS               | 1,247  |
| 1683  | TOGO'S                        | 1,247  |
| 1685  | NICK THE GREEK                | 1,754  |

### **Shoppes at Homestead**

♀ 1603 1695 Hollenbeck Avenue, Sunnyvale, CA 94087

**Center Size: 116,109** 

| SPACE | TENANT                  | SF    |
|-------|-------------------------|-------|
| 1695  | KFC                     | 2,800 |
| NAP   | ORCHARD SUPPLY HARDWARE | 0     |