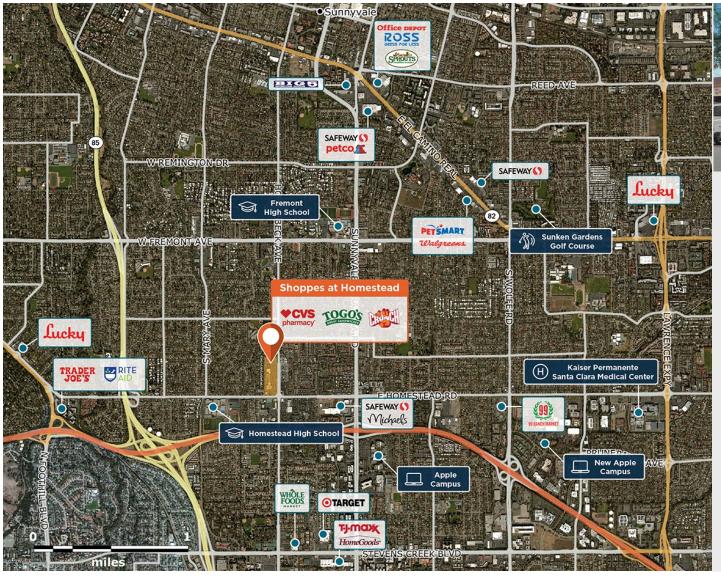

# **Shoppes at Homestead**

♀ 1603 1695 Hollenbeck Avenue, Sunnyvale, CA 94087

Located in Silicon Valley with a dense, high-income population, close to the Apple campus.

Center Size: 116,109 Spaces Available: 1

#### Within 3 Miles

Population 218,169 Avg. Household Income 290,527 Avg. Home Value \$1,838,678

Annual Visits 2,475,640 Vehicles Per Day 41,150

Regency Centers.

Raquel Laman Leasing Contact **925 279 1896** 