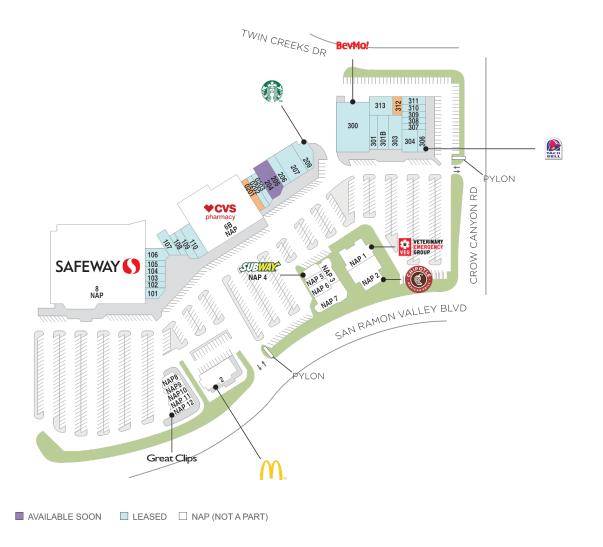

## Diablo Plaza

**Q** 2433 San Ramon Valley Blvd, San Ramon, CA 94583

Center Size: 63,265

| SPACE | TENANT                         | SF     |
|-------|--------------------------------|--------|
| 0201  | AVAILABLE (Medical Space)      | 2,044  |
| 0312  | AVAILABLE                      | 1,046  |
| 0204  | AVAILABLE SOON (Salon)         | 2,780  |
| 0205  | AVAILABLE SOON (Medical Space) | 850    |
| 0001  | T.J. LO                        | 0      |
| 0002  | MCDONALDS                      | 0      |
| 0004  | CHIPOTLE MEXICAN GRILL         | 0      |
| 0006В | cvs                            | 0      |
| 8000  | SAFEWAY                        | 0      |
| 0101  | VERIZON WIRELESS               | 1,086  |
| 0102  | THE JEWELSMITHS                | 750    |
| 0103  | UME TEA                        | 750    |
| 0104  | ORIENT EXPRESS                 | 750    |
| 0105  | EGG HEAD                       | 808    |
| 0106  | PRINCESS NAILS                 | 2,100  |
| 0107  | SENRO SUSHI                    | 2,050  |
| 0108  | WINGSTOP                       | 968    |
| 0109  | THE GURKHA KITCHEN             | 1,680  |
| 0110  | THE GREAT GREEK MEDITERRANEAN  | 2,250  |
| 0202  | H & R BLOCK                    | 1,138  |
| 0203  | KIKI BROWS                     | 990    |
| 0206  | RADIANT WAXING                 | 1,700  |
| 0207  | AAA                            | 4,560  |
| 0209  | STARBUCKS                      | 1,985  |
| 0300  | BEVMO!                         | 12,015 |
| 0301  | ELEMENTS THERAPEUTIC MASSAGE   | 2,638  |
| 0301B | COMCAST                        | 2,342  |
| 0303  | ORANGETHEORY FITNESS           | 3,144  |
| 0304  | THE UPS STORE                  | 1,189  |
| 0306  | TACO BELL                      | 2,793  |
| 0307  | CODE NINJAS                    | 984    |
| 0308  | DAINTY DONUTS                  | 975    |
| 0309  | GLOBAL ART                     | 975    |
|       |                                |        |

1 of 2

## Diablo Plaza

**Q** 2433 San Ramon Valley Blvd, San Ramon, CA 94583

**Center Size: 63,265** 

| SPACE | TENANT                  | SF    |
|-------|-------------------------|-------|
| 0310  | STRETCHLAB              | 1,300 |
| 0311  | SOURDOUGH & CO.         | 1,498 |
| 0313  | PAIRFIELD PIZZA & PINTS | 3.127 |

2 of 2

Updated: Aug 26 2025

©2025 Regency Centers, L.P.