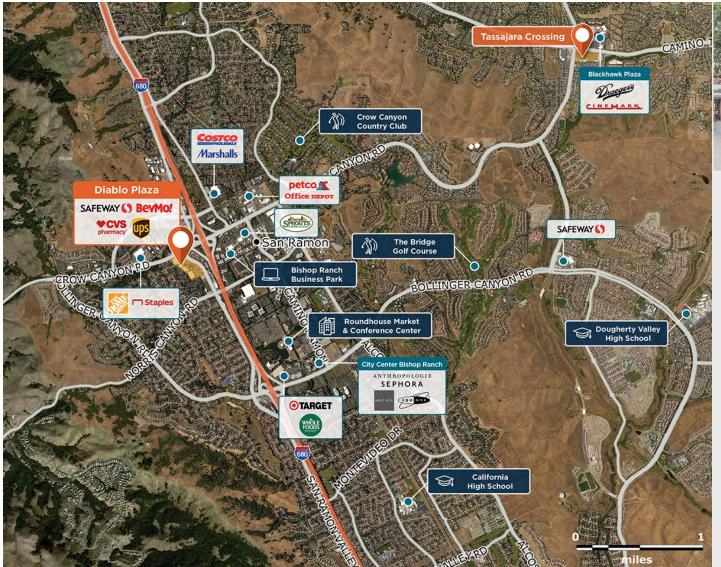

## Diablo Plaza

♀ 2433 San Ramon Valley Blvd, San Ramon, CA 94583

Located in an affluent neighborhood near Bishop Ranch business park, with great freeway access to I-680.

Center Size: 63,265 Spaces Available: 4

## Within 3 Miles

Population 65,356 Avg. Household Income 248,125 Avg. Home Value \$1,463,486

Annual Visits 4,170,868 Vehicles Per Day 20,900

Regency Centers.

Raquel Laman Leasing Contact **925 279 1896** 