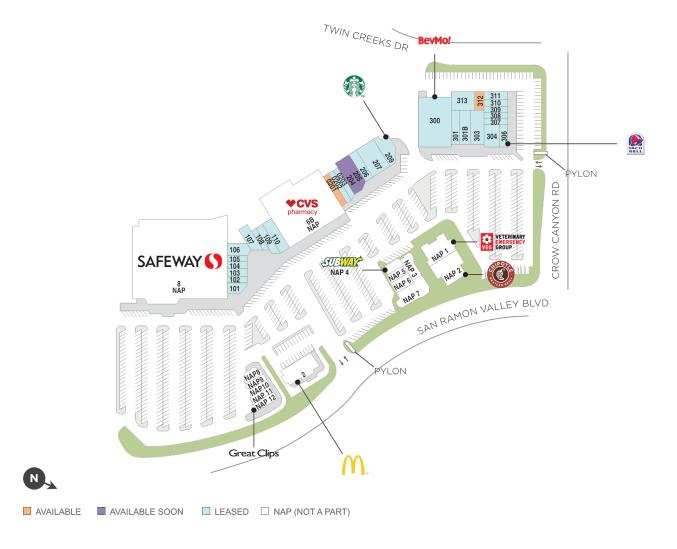

## Diablo Plaza

**Q** 2433 San Ramon Valley Blvd, San Ramon, CA 94583

Center Size: 63,265

| SPACE | TENANT                         | SF     |
|-------|--------------------------------|--------|
| 0201  | AVAILABLE (Medical Space)      | 2,044  |
| 0312  | AVAILABLE                      | 1,046  |
| 0204  | AVAILABLE SOON (Salon)         | 2,780  |
| 0205  | AVAILABLE SOON (Medical Space) | 850    |
| 0001  | T.J. LO                        | 0      |
| 0002  | MCDONALDS                      | 0      |
| 0004  | CHIPOTLE MEXICAN GRILL         | 0      |
| 0006В | cvs                            | 0      |
| 8000  | SAFEWAY                        | 0      |
| 0101  | VERIZON WIRELESS               | 1,086  |
| 0102  | THE JEWELSMITHS                | 750    |
| 0103  | UME TEA                        | 750    |
| 0104  | ORIENT EXPRESS                 | 750    |
| 0105  | EGG HEAD                       | 808    |
| 0106  | PRINCESS NAILS                 | 2,100  |
| 0107  | SENRO SUSHI                    | 2,050  |
| 0108  | WINGSTOP                       | 968    |
| 0109  | THE GURKHA KITCHEN             | 1,680  |
| 0110  | THE GREAT GREEK MEDITERRANEAN  | 2,250  |
| 0202  | H & R BLOCK                    | 1,138  |
| 0203  | KIKI BROWS                     | 990    |
| 0206  | RADIANT WAXING                 | 1,700  |
| 0207  | AAA                            | 4,560  |
| 0209  | STARBUCKS                      | 1,985  |
| 0300  | BEVMO!                         | 12,015 |
| 0301  | ELEMENTS THERAPEUTIC MASSAGE   | 2,638  |
| 0301B | COMCAST                        | 2,342  |
| 0303  | ORANGETHEORY FITNESS           | 3,144  |
| 0304  | THE UPS STORE                  | 1,189  |
| 0306  | TACO BELL                      | 2,793  |
| 0307  | CODE NINJAS                    | 984    |
| 0308  | DAINTY DONUTS                  | 975    |
| 0309  | GLOBAL ART                     | 975    |
|       |                                |        |

1 of 2

## Diablo Plaza

**Q** 2433 San Ramon Valley Blvd, San Ramon, CA 94583

**Center Size: 63,265** 

| SPACE | TENANT                  | SF    |
|-------|-------------------------|-------|
| 0310  | STRETCHLAB              | 1,300 |
| 0311  | SOURDOUGH & CO.         | 1,498 |
| 0313  | PAIRFIELD PIZZA & PINTS | 3.127 |

2 of 2

Updated: Aug 26 2025

©2025 Regency Centers, L.P.