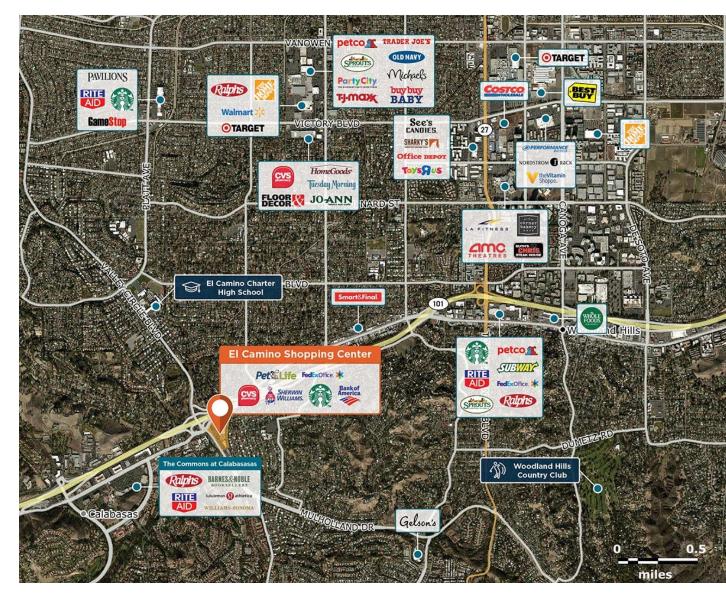

# **El Camino Shopping Center**

**Q** 23335 Mulholland Drive, Woodland Hills, CA 91364

Regency<sup>.</sup>

Centers.

Erin Saltzman

Leasing Contact

Situated in a dense, highincome area with 7 access lanes and outstanding visibility from busy U.S. 101.

Center Size: 136,020 Spaces Available: 1

#### Within 3 Miles

| Population            | 93,497      |
|-----------------------|-------------|
| Avg. Household Income | 196,895     |
| Avg. Home Value       | \$1,226,764 |
| Annual Visits         | 4,217,433   |
| Vehicles Per Day      | 102,000     |