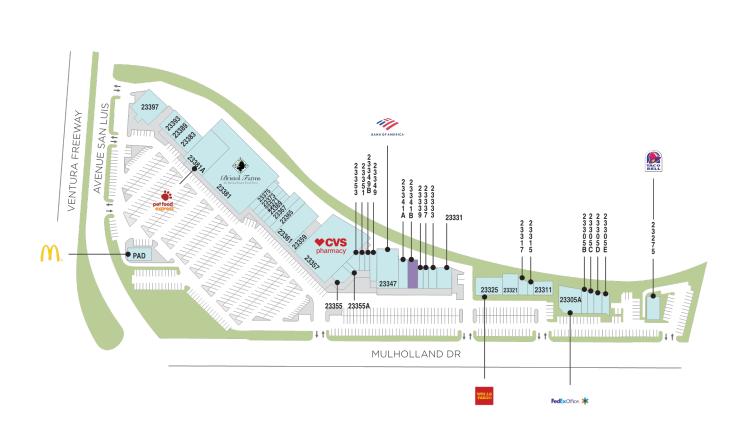

## **El Camino Shopping Center**

**Q** 23335 Mulholland Drive, Woodland Hills, CA 91364

### Center Size: 136,020

| SPACE  | TENANT                         | SF     |
|--------|--------------------------------|--------|
| 23381  | BRISTOL FARMS                  | 30,501 |
| 23381A | PET FOOD EXPRESS               | 5,273  |
| 23383  | NEXT HEALTH                    | 3,122  |
| 23389  | CARDS AND COFFEE               | 916    |
| 23393  | MENDOCINO FARMS SANDWICH MARKE | 2,636  |
| 23397  | THE BOILING CRAB               | 5,300  |
| 3000   | T-MOBILE - CELL TOWER          | 1      |
| PAD    | MCDONALDS                      | 2,772  |

AVAILABLE AVAILABLE SOON LEASED NAP (NOT A PART)

2 of 2

Regency<sup>.</sup> Centers.

Erin Saltzman Leasing Contact 213 553 2252erinsaltzman@regencycenters.com

Updated: Aug 21 2025

©2025 Regency Centers, L.P.