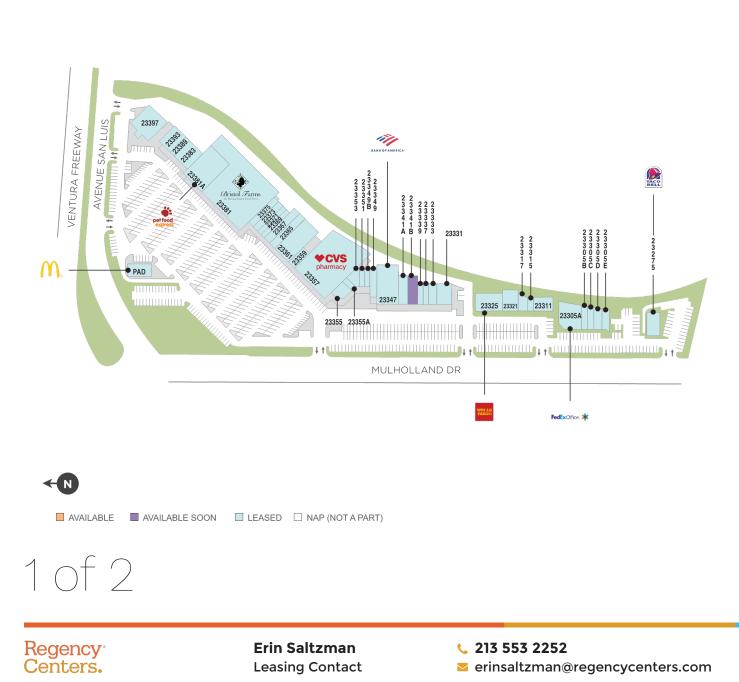

## **El Camino Shopping Center**

**Q** 23335 Mulholland Drive, Woodland Hills, CA 91364

#### Center Size: 136,020

| SPACE  | TENANT                      | SF     |
|--------|-----------------------------|--------|
| 23341B | AVAILABLE SOON              | 2,180  |
| 23275  | TACO BELL                   | 2,349  |
| 23305A | FEDEX OFFICE                | 5,000  |
| 23305B | NAILS 2000                  | 993    |
| 23305C | GOODWILL                    | 952    |
| 23305D | ТНАІСНАВА                   | 1,328  |
| 23305E | MULHOLLAND DENTAL           | 1,065  |
| 23311  | BLU JAM CAFE                | 2,240  |
| 23315  | CIGAR ROAD                  | 600    |
| 23317  | OXYGEN YOGA AND FITNESS     | 1,350  |
| 23321  | SHERWIN-WILLIAMS            | 2,400  |
| 23325  | WELLS FARGO BANK            | 4,000  |
| 23331  | MARIA'S ITALIAN KITCHEN     | 2,510  |
| 23333  | THE JOINT                   | 1,380  |
| 23337  | SUPERCUTS                   | 880    |
| 23339  | FRAMED L.A.                 | 900    |
| 23341A | CALABASAS URGENT CARE       | 2,152  |
| 23347  | BANK OF AMERICA             | 8,000  |
| 23349  | SUSHI PLANET                | 1,600  |
| 23349B | TEL AVIV                    | 900    |
| 23351  | TONINO'S PLACE              | 725    |
| 23353  | EL CAMINO SHOE REPAIR       | 735    |
| 23355  | STARBUCKS                   | 1,500  |
| 23355A | IKE'S LOVE & SANDWICHES     | 750    |
| 23357  | CVS                         | 20,000 |
| 23359  | EAST COAST BAGEL            | 1,600  |
| 23361  | REGENCY SALON STUDIOS       | 6,612  |
| 23365  | HEALTH NUT                  | 2,620  |
| 23367  | ROAD RUNNER SPORTS          | 2,520  |
| 23369  | HANDEL'S HOMEMADE ICE CREAM | 1,200  |
| 23371  | POSTAL ANNEX                | 1,200  |
| 23373  | LASERAWAY                   | 1,650  |
| 23375  | NAILHOLICS                  | 1,608  |

#### Updated: Aug 21 2025

©2025 Regency Centers, L.P.

This site plan is not a representation, warranty or guarantee as to size, location, identity of any tenant, the suite number, address or any other physical indicator or parameter of the property and for use as approximated information only. The improvements are subject to changes, additions, and deletions as the architect, landlord, or any governmental agency may direct or determine in their absolute discretion.