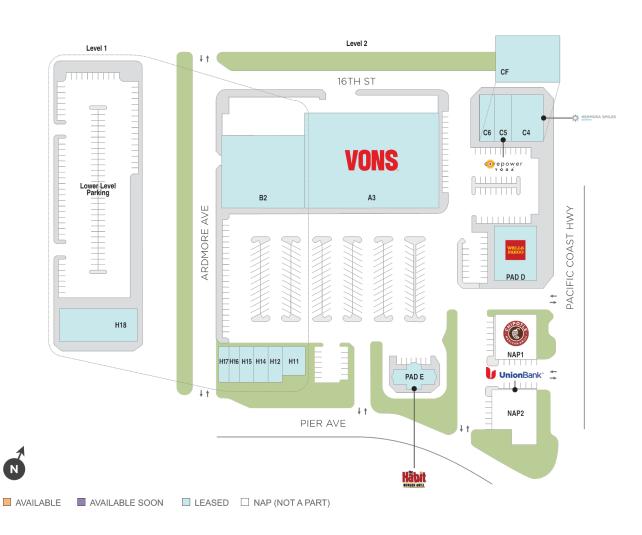

## Plaza Hermosa

Regency<sup>.</sup> Centers.

9 703-719 Pier Avenue, Hermosa Beach, CA 90254

Erin Saltzman

Leasing Contact

This site plan is not a representation, warranty or guarantee as to size, location, identity of any tenant, the suite number, address or any other physical indicator or parameter of the property and for use as approximated information only. The improvements are subject to changes, additions, and deletions as the architect, landlord, or any governmental agency may direct or determine in their absolute discretion.

## Plaza Hermosa

**9** 703-719 Pier Avenue, Hermosa Beach, CA 90254

**Center Size: 94,717** 

| SPACE | TENANT                         | SF     |
|-------|--------------------------------|--------|
| A3    | VONS                           | 36,800 |
| B2    | CVS                            | 17,502 |
| C4    | HERMOSA SMILES DENTISTRY       | 3,360  |
| C5    | COREPOWER YOGA                 | 2,293  |
| C6    | 100% CHIROPRACTIC              | 2,277  |
| CF    | MY SALON SUITE                 | 6,776  |
| нп    | JERSEY MIKE'S SUBS             | 1,087  |
| H12   | SIMPLY NAIL BAR                | 1,264  |
| H14   | CLUB PILATES                   | 2,444  |
| H15   | ELEMENTS OPTOMETRY             | 1,222  |
| H16   | THE UPS STORE                  | 1,222  |
| H17   | CALIFORNIA SUSHI & TERIYAKI    | 1,726  |
| H18   | TORRANCE MEMORIAL PHYSICIAN NE | 8,906  |
| PADD  | WELLS FARGO BANK               | 5,000  |
| PADE  | THE HABIT BURGER GRILL         | 2,837  |