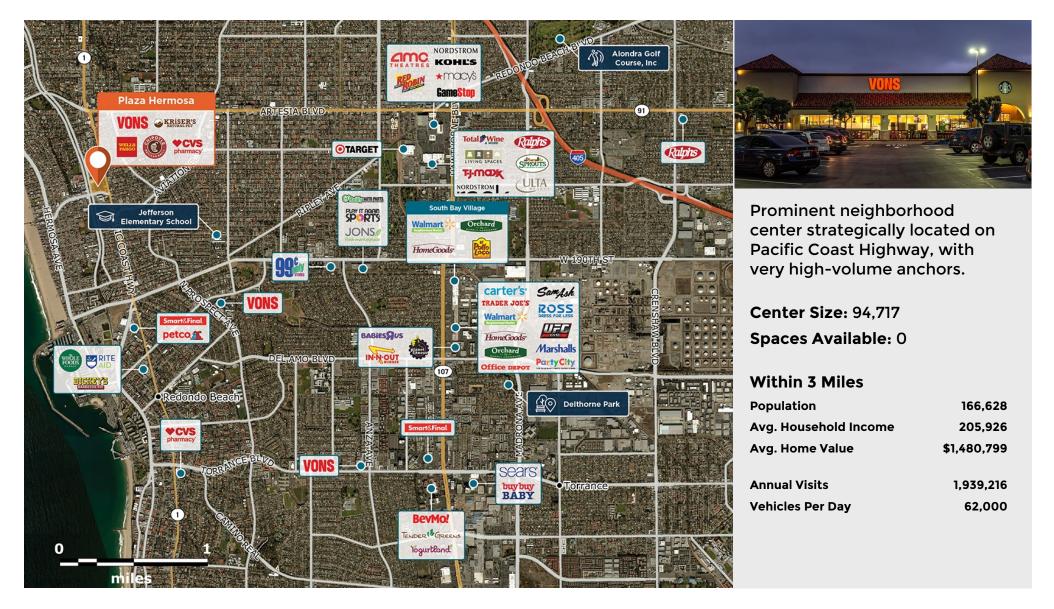

## Plaza Hermosa

Regency<sup>.</sup> Centers.

9 703-719 Pier Avenue, Hermosa Beach, CA 90254

Erin Saltzman

Leasing Contact

This site plan is not a representation, warranty or guarantee as to size, location, identity of any tenant, the suite number, address or any other physical indicator or parameter of the property and for use as approximated information only. The improvements are subject to changes, additions, and deletions as the architect, landlord, or any governmental agency may direct or determine in their absolute discretion.

## Plaza Hermosa

**9** 703-719 Pier Avenue, Hermosa Beach, CA 90254

**Center Size: 94,717** 

| SPACE | TENANT                         | SF     |
|-------|--------------------------------|--------|
| A3    | VONS                           | 36,800 |
| B2    | CVS                            | 17,502 |
| C4    | HERMOSA SMILES DENTISTRY       | 3,360  |
| C5    | COREPOWER YOGA                 | 2,293  |
| C6    | 100% CHIROPRACTIC              | 2,277  |
| CF    | MY SALON SUITE                 | 6,776  |
| нп    | JERSEY MIKE'S SUBS             | 1,087  |
| H12   | SIMPLY NAIL BAR                | 1,264  |
| H14   | CLUB PILATES                   | 2,444  |
| H15   | ELEMENTS OPTOMETRY             | 1,222  |
| H16   | THE UPS STORE                  | 1,222  |
| H17   | CALIFORNIA SUSHI & TERIYAKI    | 1,726  |
| H18   | TORRANCE MEMORIAL PHYSICIAN NE | 8,906  |
| PADD  | WELLS FARGO BANK               | 5,000  |
| PADE  | THE HABIT BURGER GRILL         | 2,837  |