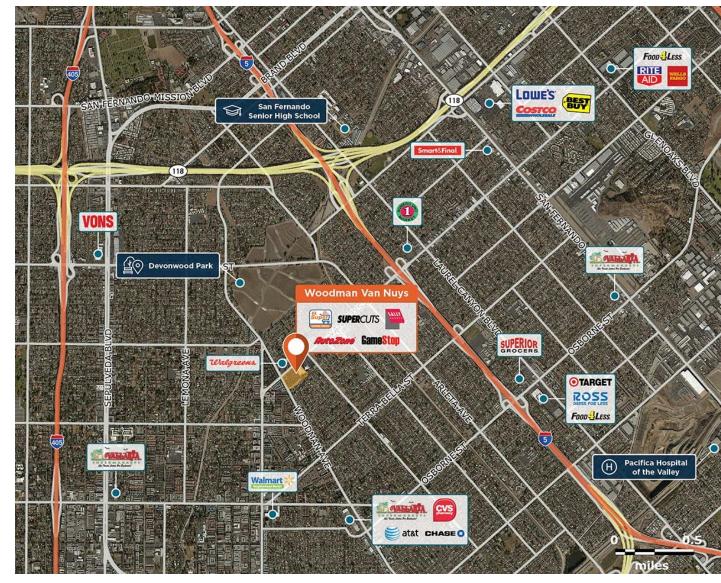

# Woodman Van Nuys

9700-9710 Woodman Avenue, Arleta, CA 91331

Located in a dense market next to the area high school, anchored by a high-volume Hispanic grocer.

Center Size: 107,613 Spaces Available: 1

#### Within 3 Miles

| Population            | 284,567   |
|-----------------------|-----------|
| Avg. Household Income | 104,521   |
| Avg. Home Value       | \$749,841 |
| Annual Visits         | 1,583,028 |
| Vehicles Per Day      | 35,000    |