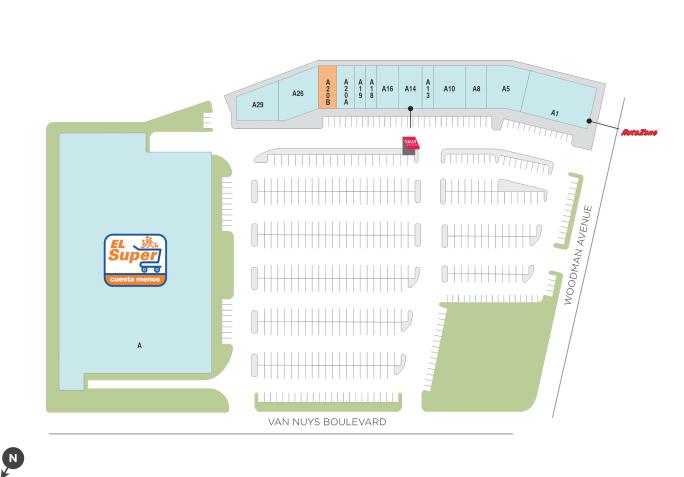

#### Center Size: 107,613

| SPACE | TENANT                         | SF     |
|-------|--------------------------------|--------|
| A020B | AVAILABLE                      | 1,499  |
| А     | EL SUPER                       | 77,648 |
| A001  | AUTOZONE                       | 6,000  |
| A005  | ALLIANCE JIU JITSU             | 3,290  |
| A008  | TONY'S NAILS SALON             | 1,660  |
| A010  | SOCAL COMMUNITY HEALTH CENTER  | 3,000  |
| A013  | WATER U LOVE                   | 900    |
| A014  | SALLY BEAUTY SUPPLY            | 1,637  |
| A016  | LA MICHOACANA ICE CREAM PARLOR | 1,900  |
| A018  | H & R BLOCK                    | 900    |
| A019  | SUNRISE STAFFING SOLUTIONS     | 900    |
| A020A | LA'S AUTO INSURANCE            | 1,369  |
| A026  | OPTIONS FOR YOUTH              | 4,000  |
| A029  | MEHRAN JAVAHERIAN D.D.S.       | 2,910  |
| A100  | SPRINT - CELL TOWER            | 1      |

E SOON 📃 LEASED 🗌 NAP (NOT A PART)

1 of 1