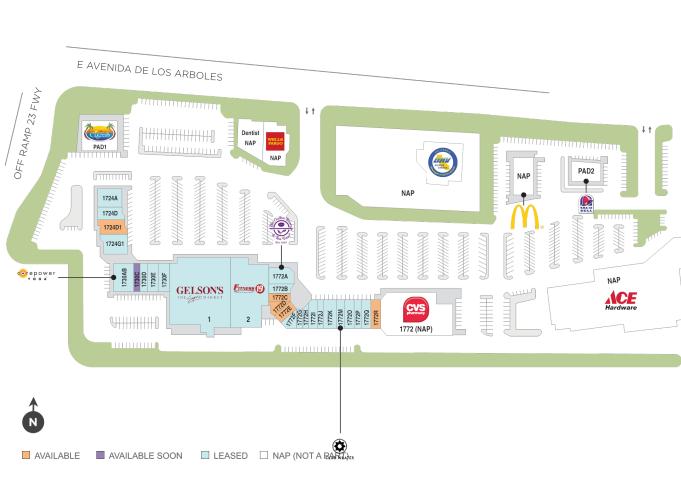

## **Oakbrook Plaza**

### **9** 1724-1772Avenida DeLos Arboles, Thousand Oaks, CA 91362

#### Center Size: 83,344

| SPACE  | TENANT                    | SF     |
|--------|---------------------------|--------|
| 1724D1 | AVAILABLE (Fitness Space) | 2,807  |
| 1772C  | AVAILABLE                 | 800    |
| 1772D  | AVAILABLE                 | 600    |
| 1772E  | AVAILABLE                 | 1,575  |
| 1772R  | AVAILABLE (Fitness Space) | 1,500  |
| 1730C  | AVAILABLE SOON            | 1,026  |
| 1      | GELSON'S MARKETS          | 35,289 |
| 1724A  | CAFE VIVI                 | 3,696  |
| 1724D  | GAMES WORKSHOP            | 900    |
| 1724GI | AMECI PIZZA & PASTA       | 3,060  |
| 1730AB | COREPOWER YOGA            | 3,000  |
| 1730D  | TIFA CHOCOLATE & GELATO   | 1,213  |
| 1730E  | C&J TAEKWONDO             | 1,575  |
| 1730F  | PLAZA CLEANERS            | 1,350  |
| 1772   | CVS                       | 0      |
| 1772A  | COFFEE BEAN & TEA LEAF    | 1,400  |
| 1772B  | SOLE SOUPS                | 800    |
| 1772F  | ANIMAL HOSPITAL           | 2,000  |
| 1772G  | LASERAWAY                 | 1,650  |
| 1772H  | SUPERCUTS                 | 1,250  |
| 17721  | JUGO ORGANICS             | 900    |
| 17723  | WATERIA                   | 900    |
| 1772K  | SUBWAY                    | 960    |
| 1772M  | CLUB PILATES              | 2,040  |
| 17720  | JAZZY NAILS & SPA         | 1,500  |
| 1772P  | BASKIN ROBBINS            | 1,500  |
| 1772Q  | EUROPEAN WAX CENTER       | 1,500  |
| 2      | FITNESS 19                | 8,553  |
|        |                           |        |