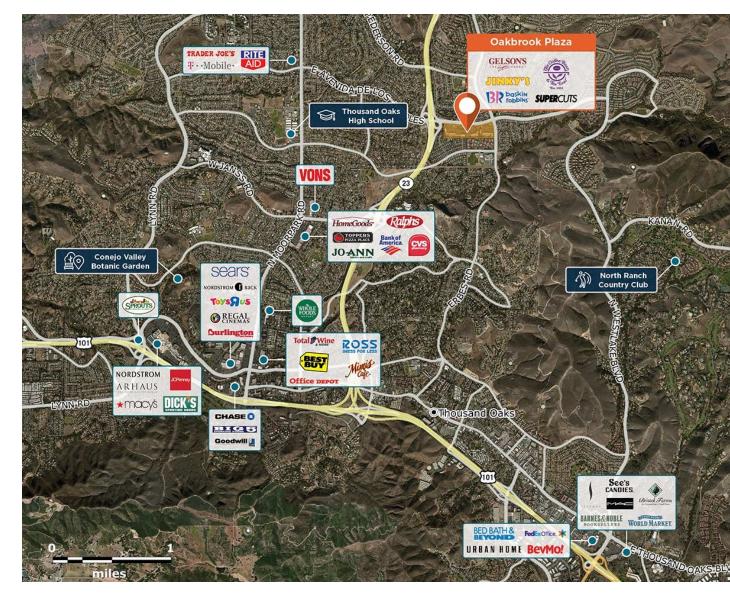

# **Oakbrook Plaza**

Regency<sup>•</sup> Centers.

**9** 1724-1772Avenida DeLos Arboles, Thousand Oaks, CA 91362

Erin Saltzman

Leasing Contact

High traffic center in an affluent community with great accessibility near the 23 Freeway off ramp.

#### Within 3 Miles

| Population            | 71,027      |
|-----------------------|-------------|
| Avg. Household Income | 181,052     |
| Avg. Home Value       | \$1,101,168 |
| Annual Visits         | 2,722,771   |
| Vehicles Per Day      | 31,300      |