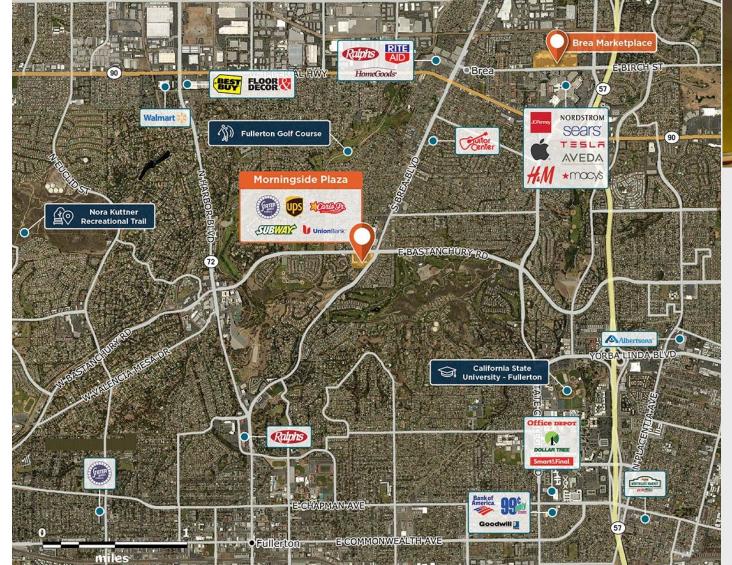

### Morningside Plaza

9 1000-1088 E Bastanchury Road, Fullerton, CA 92835

At a high-traffic intersection with the only grocer in two miles, entirely surrounded by affluent communities.

Center Size: 91,296 Spaces Available: 0

#### Within 3 Miles

| Population            | 168,712   |
|-----------------------|-----------|
| Avg. Household Income | 141,813   |
| Avg. Home Value       | \$985,151 |
| Annual Visits         | 1,536,787 |
| Vehicles Per Day      | 29,210    |