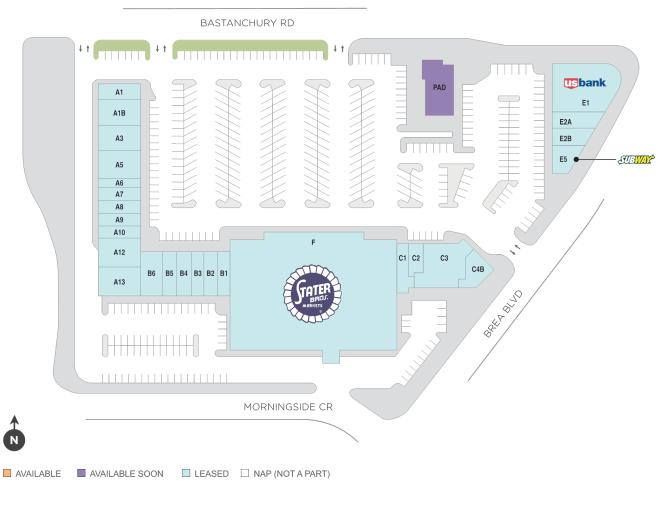

#### Center Size: 91,296

| SPACE | TENANT                         | SF     |
|-------|--------------------------------|--------|
| PAD   | AVAILABLE SOON (Restaurant)    | 3,523  |
| Al    | STARBUCKS                      | 1,635  |
| A10   | GAMES WORKSHOP                 | 1,090  |
| A12   | BELTONE HEARING CARE CENTER    | 2,453  |
| A13   | HOTWORX                        | 2,314  |
| A1B   | THE EARLY BIRD RESTAURANT      | 2,180  |
| A3    | CHERI NAIL BAR                 | 2,180  |
| A5    | PACIFIC URGENT CARE            | 2,416  |
| A6    | SMOKE N VAPE                   | 856    |
| A7    | KIDS CORNER DENTAL             | 1,090  |
| A8    | NOBIBI                         | 1,090  |
| A9    | LE FEMININ BEAUTY              | 1,090  |
| B1    | THE UPS STORE                  | 1,272  |
| B2    | COOKIE CUTTERS, HAIRCUTS FOR K | 1,274  |
| B2R   | T-MOBILE - CELL TOWER          | 1      |
| B3    | JUN PAEK ACUPUNCTURE           | 1,270  |
| В4    | BOTAN CANTEEN                  | 1,272  |
| B5    | LUIGI'S D'ITALIA               | 1,272  |
| B6    | TRUE EDUCATION OF MARTIAL ARTS | 2,261  |
| C1    | SPORT CLIPS                    | 1,500  |
| C2    | SUMI BEAUTY STATION            | 1,200  |
| C3    | SCHOOLSFIRST FEDERAL CR UNION  | 4,013  |
| C4B   | GINZA JAPANESE RESTAURANT      | 1,600  |
| El    | US BANK                        | 4,754  |
| E2A   | MATHNASIUM                     | 1,489  |
| E2B   | HEALTHY PAWS VETERINARY CARE   | 1,852  |
| E2C   | STRUCTURAL VACANCY             | 176    |
| E5    | SUBWAY                         | 1,541  |
| F     | STATER BROTHERS                | 42,630 |