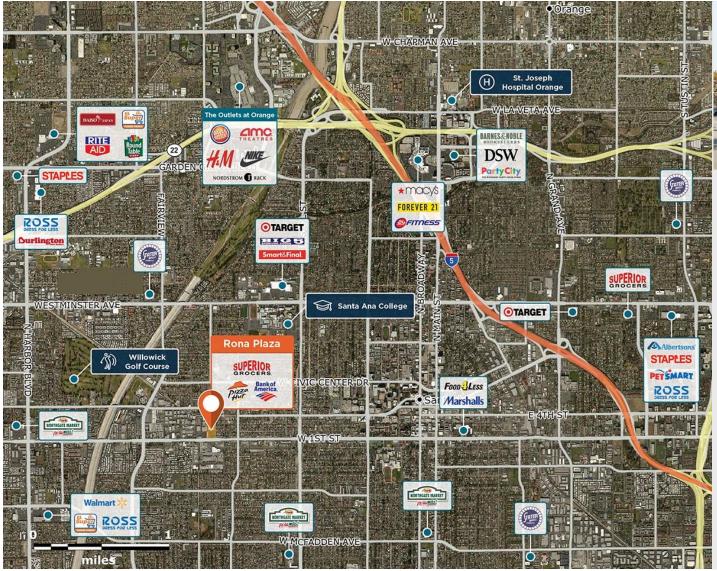

## Rona Plaza

♀ 2003-2015 First Street, Santa Ana, CA 92703

Centrally located and easily accessible center in a densely populated Hispanic market.

Center Size: 51,760 Spaces Available: 1

## Within 3 Miles

| Population            | 337,826   |
|-----------------------|-----------|
| Avg. Household Income | 114,100   |
| Avg. Home Value       | \$784,152 |

Annual Visits 840,231 Vehicles Per Day 32,000