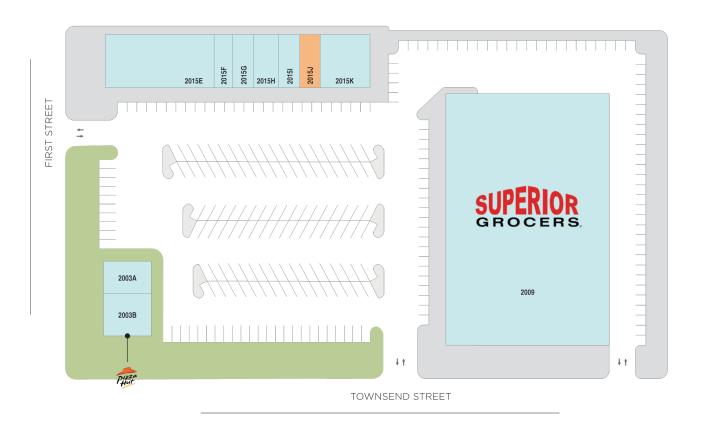

## Rona Plaza

♀ 2003-2015 First Street, Santa Ana, CA 92703

2003A JUGOS ACAPULCO 1,222 2003B PIZZA HUT 1,375 2009 SUPERIOR SUPER WAREHOUSE 37.194 2015E WEST COAST DENTAL 4,830 2015F ANA'S BEAUTY SALON 931 HONG KONG EXPRESS 983 2015G CALLE'S AUTO INSURANCE SERVICE 1,168 2015H 20151 STAR NAILS 966 2015K CHOICE HEALTH NETWORK 2.125

SF

966

Center Size: 51,760

**AVAILABLE** 

SPACE TENANT

N →

AVAILABLE AVAILABLE SOON LEASED NAP (NOT A PART)

1 of 1