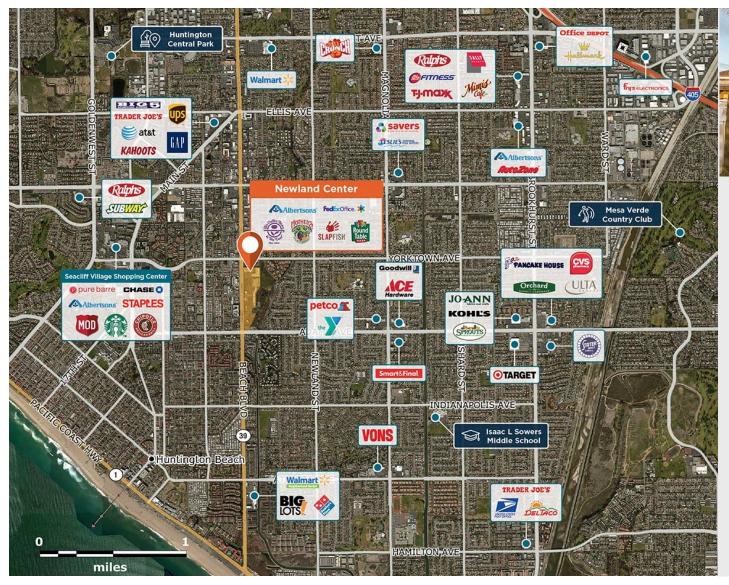

## **Newland Center**

Dual-grocery center in a wellestablished affluent coastal community on two high-traffic roads.

Center Size: 152,186 Spaces Available: 1

## Within 3 Miles

Population 149,216 Avg. Household Income 167,928 Avg. Home Value \$1,221,396

Annual Visits 2,493,412 Vehicles Per Day 43,000

Regency Centers.

Parker Rosen
Leasing Contact

**\$58 847 4632** 