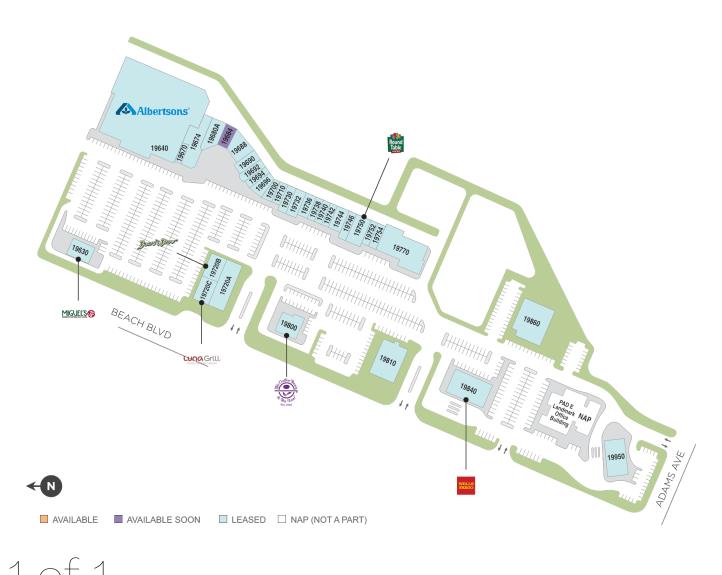

## **Newland Center**

**Center Size: 152,186** 

| SPACE  | TENANT                         | SF     |
|--------|--------------------------------|--------|
| 19684  | AVAILABLE SOON (Restaurant)    | 2,850  |
| 19640  | ALBERTSONS                     | 58,000 |
| 19670  | GREAT CLIPS                    | 1,000  |
| 19674  | FEDEX OFFICE                   | 5,352  |
| 19680A | PURPLE YOGA                    | 3,250  |
| 19688  | CAPONE'S CUCINA                | 3,048  |
| 19690  | SILK THAI CUISINE              | 1,746  |
| 19692  | L & L HAWAIIAN BARBECUE        | 1,452  |
| 19694  | JUST FOOD FOR DOGS             | 1,440  |
| 19696  | WET DOG TAVERN                 | 2,068  |
| 19700  | HB BAGELS & CAFE               | 1,613  |
| 19710  | SPORT CLIPS                    | 1,221  |
| 19720A | BEACH DENTAL GROUP             | 4,290  |
| 19720B | BOARD & BREW                   | 1,800  |
| 19720C | LUNA GRILL                     | 2,386  |
| 19730  | CLUB PILATES                   | 1,710  |
| 19732  | HAND & STONE MASSAGE & FACIAL  | 2,898  |
| 19736  | LUX LOUNGE NAILS & SPA         | 1,800  |
| 19738  | CHIP COOKIES                   | 1,196  |
| 19740  | THE DRIPBAR                    | 1,216  |
| 19742  | MOVITA JUICE BAR               | 1,200  |
| 19744  | MAILBOX EXPRESS                | 1,818  |
| 19746  | SEE BREEZE OPTOMETRY           | 1,239  |
| 19750  | ROUND TABLE PIZZA              | 3,316  |
| 19752  | FUJI GRILL                     | 1,220  |
| 19754  | DR. LINA MUSLEH                | 1,185  |
| 19770  | MOTHERS MARKET AND KITCHEN     | 9,872  |
| 19800  | COFFEE BEAN & TEA LEAF         | 2,500  |
| 19810  | AUTOMOBILE CLUB OF SOUTHERN CA | 6,000  |
| 19840  | WELLS FARGO BANK               | 7,800  |
| 19860  | LA PETITE ACADEMY              | 7,700  |
| 19950  | PACIFIC WESTERN BANK           | 5,000  |
| PAD    | MIGUEL'S JR.                   | 3,000  |