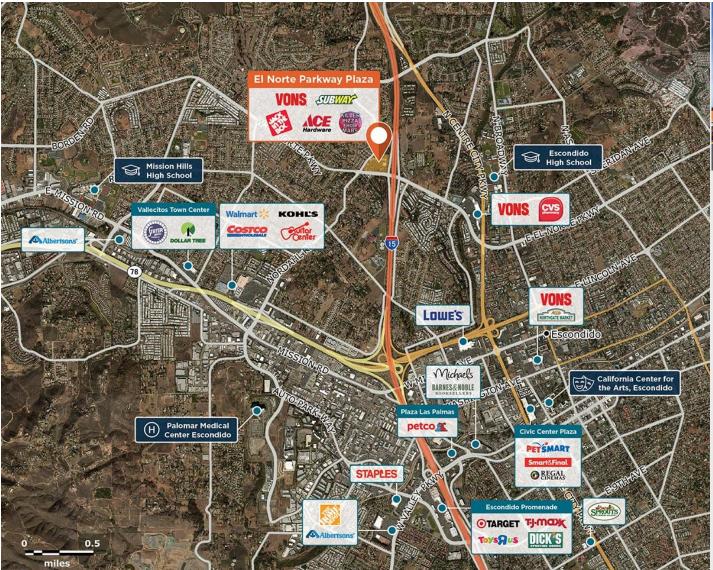

## El Norte Pkwy Plaza

964-1042 W. El Norte Parkway, Escondido, CA 92026

Established neighborhood center recently renovated, located at the intersection of two major thoroughfares.

**Center Size:** 90,549 **Spaces Available:** 1

## Within 3 Miles

Population 121,451 Avg. Household Income 117,475 Avg. Home Value \$799,356

Annual Visits 1,717,200 Vehicles Per Day 25,000

Regency Centers.

Parker Rosen
Leasing Contact

**\** 858 847 4632