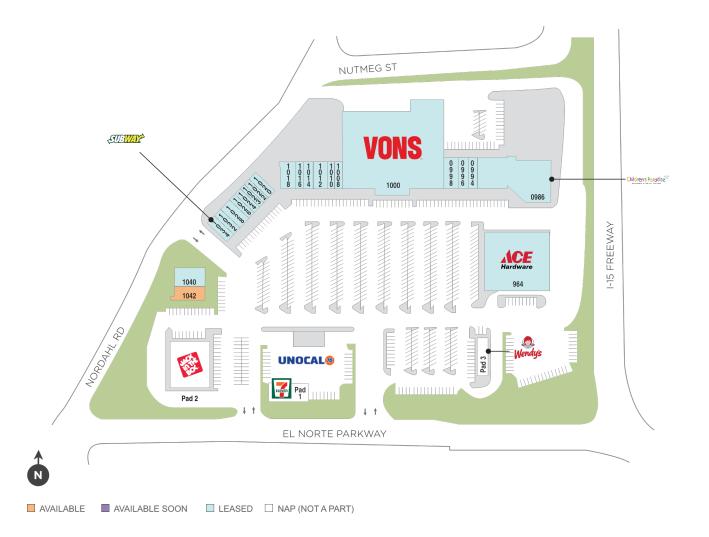

## El Norte Pkwy Plaza

♀ 964-1042 W. El Norte Parkway, Escondido, CA 92026

## Center Size: 90.549

| SPACE | TENANT                     | SF     |
|-------|----------------------------|--------|
| 1042  | AVAILABLE                  | 1,500  |
| 0964  | ACE HARDWARE               | 14,384 |
| 0986  | CHILDREN'S PARADISE        | 10,862 |
| 0994  | HEAR USA                   | 1,200  |
| 0996  | HARMONY NAILS              | 900    |
| 0998  | CHILDREN'S PARADISE        | 1,500  |
| 1000  | VONS                       | 42,315 |
| 1008  | THE EYEGLASS CO            | 900    |
| 1010  | SALSA MEXICAN FOOD         | 900    |
| 1012  | SAFARI COFFEE              | 1,200  |
| 1014  | EL NORTE VETERINARY CLINIC | 900    |
| 1016  | TAILOR MADE BARBER CO.     | 900    |
| 1018  | NORTH COUNTY FAMILY DENTAL | 1,500  |
| 1020  | WOMEN'S HEALTH BOUTIQUE    | 1,688  |
| 1022  | DELUXE CLEANERS            | 900    |
| 1023  | THIRSTEA                   | 900    |
| 1024  | OFFICE                     | 900    |
| 1026  | CAL POSTAL                 | 900    |
| 1028  | EL NORTE URGENT CARE       | 1,800  |
| 1032  | GREAT CLIPS                | 900    |
| 1034  | SUBWAY                     | 900    |
| 1040  | WEST COAST PIZZA           | 2,700  |
| PAD1  | UNION OIL COMPANY OF CAL.  | 0      |
| PAD2  | JACK IN THE BOX            | 0      |
| PAD3  | WENDY'S                    | 0      |
|       |                            |        |