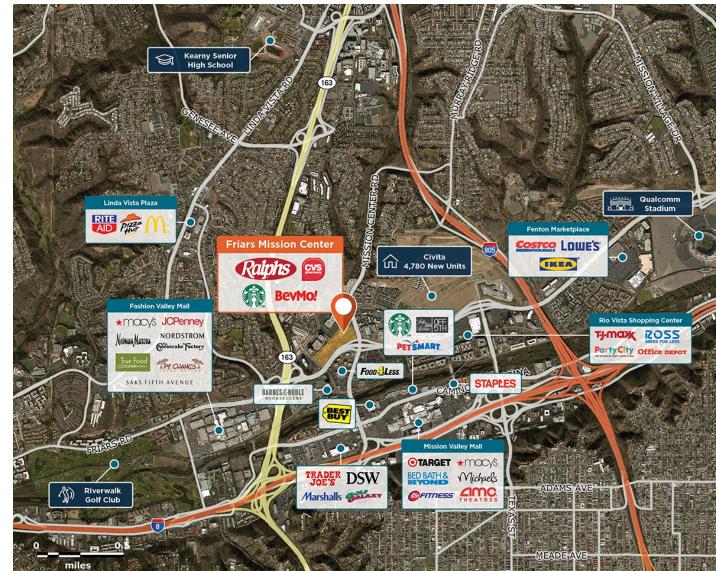

# **Friars Mission Center**

9 5604-5698 Mission Center Rd, San Diego, CA 92108

Located in the heart of the most densely populated area of San Diego, surrounded by a high-rise office market.

Center Size: 146,898 Spaces Available: 2

#### Within 3 Miles

| Population            | 214,406     |
|-----------------------|-------------|
| Avg. Household Income | 128,869     |
| Avg. Home Value       | \$1,064,599 |
| Annual Visits         | 3,307,026   |
| Vehicles Per Day      | 42,212      |