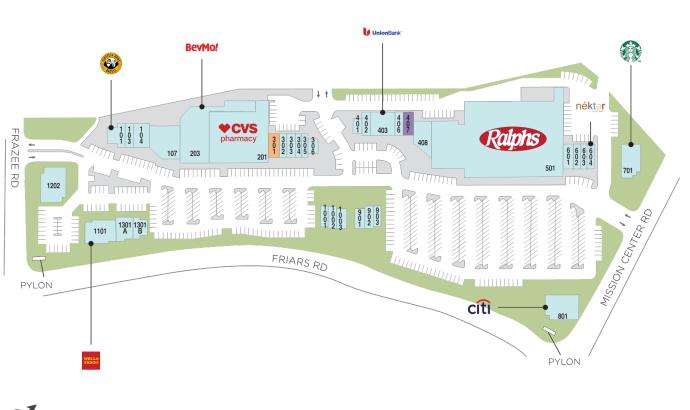

### Center Size: 146,898

| SPACE | TENANT  | SF    |
|-------|---------|-------|
| 902   | TANDOOR | 1,100 |
| 903   | SUBWAY  | 1,000 |

AVAILABLE AVAILABLE SOON LEASED NAP (NOT A PART)

2 of 2

Regency<sup>.</sup> Centers.

Parker Rosen Leasing Contact 858 847 4632ParkerRosen@regencycenters.com

Updated: Aug 26 2025

©2025 Regency Centers, L.P.

This site plan is not a representation, warranty or guarantee as to size, location, identity of any tenant, the suite number, address or any other physical indicator or parameter of the property and for use as approximated information only. The improvements are subject to changes, additions, and deletions as the architect, landlord, or any governmental agency may direct or determine in their absolute discretion.