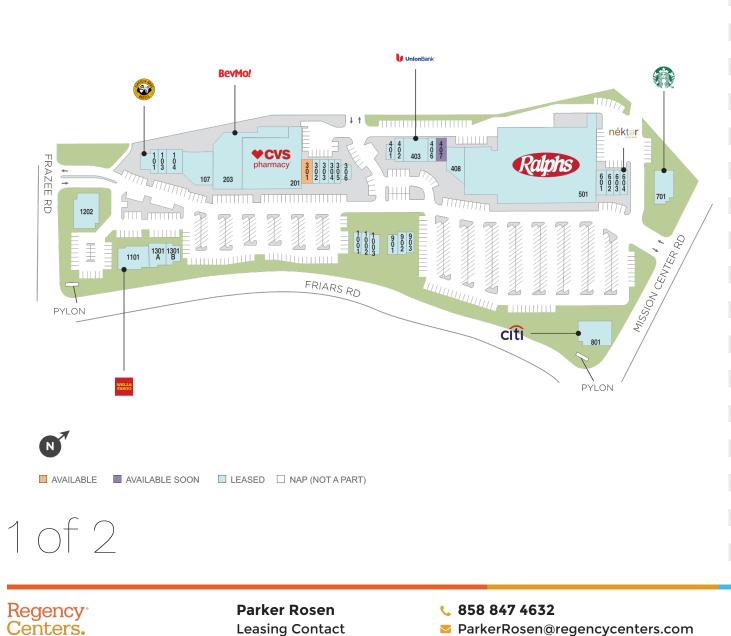

### Center Size: 146,898

| SPACE | TENANT                         | SF     |  |
|-------|--------------------------------|--------|--|
| 301   | AVAILABLE                      | 1,500  |  |
| 407   | AVAILABLE SOON                 |        |  |
| 1001  | MR. MOTO PIZZA                 | 1,000  |  |
| 1002  | GRATER GRILLED CHEESE SHOP     | 1,100  |  |
| 1003  | THE FLAME BROILER              |        |  |
| 101   | EINSTEIN BROS BAGELS 2,2       |        |  |
| 103   | OPTOM-EYES VISION CARE 1,2     |        |  |
| 104   | BLUEVAULT 2,40                 |        |  |
| 107   | MISSION VALLEY DENTISTS 5,70   |        |  |
| 1101  | WELLS FARGO BANK 5,78          |        |  |
| 1202  | REVIVE MED SPA                 | 4,880  |  |
| 1301A | NOTHING BUNDT CAKES 2,0        |        |  |
| 1301B | EVERBOWL                       | 1,000  |  |
| 201   | CVS                            | 19,811 |  |
| 203   | BEVMO!                         | 9,813  |  |
| 302   | H & R BLOCK                    | 1,200  |  |
| 303   | THE NEWME NAILS                | 1,200  |  |
| 304   | ASURION TECH REPAIR & SOLUTION | 900    |  |
| 305   | MAGIC TOUCH JEWELRY & WATCH    | 900    |  |
| 306   | FLOYD'S 99 BARBERSHOP          | 1,000  |  |
| 401   | PARADISE YOGURT 1,00           |        |  |
| 402   | НАМІТВАСН                      | 1,200  |  |
| 403   | UNION BANK                     | 3,600  |  |
| 406   | MOGE TEE 1,2                   |        |  |
| 408   | DIRTY DOGS & MEOW              |        |  |
| 501   | RALPHS 55,3                    |        |  |
| 601   | GO GREEN CLEANERS              | 1,500  |  |
| 602   | THE UPS STORE                  | 1,200  |  |
| 603   | THE GOOD FEET STORE            | 900    |  |
| 604   | NEKTER JUICE BAR               | 1,200  |  |
| 701   | STARBUCKS                      | 3,200  |  |
| 801   | CITIBANK                       | 3,479  |  |
| 901   | CRATER GREENS                  | 1,250  |  |

### Leasing Contact 🛛 🛛 🛛 ParkerRosen@regencycenters.com

**Parker Rosen** 

Regency<sup>•</sup> Centers. Updated: Aug 26 2025

©2025 Regency Centers, L.P.

This site plan is not a representation, warranty or guarantee as to size, location, identity of any tenant, the suite number, address or any other physical indicator or parameter of the property and for use as approximated information only. The improvements are subject to changes, additions, and deletions as the architect, landlord, or any governmental agency may direct or determine in their absolute discretion.