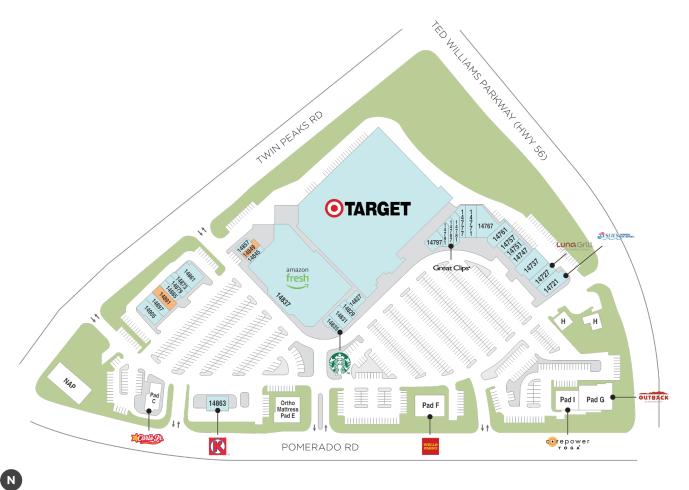

2 of 2

AVAILABLE AVAILABLE SOON

■ LEASED □ NAP (NOT A PART)

Updated: Aug 26 2025

©2025 Regency Centers, L.P.

#### **Center Size: 207,741**

| SPACE | TENANT                         | SF     |
|-------|--------------------------------|--------|
| 14849 | AVAILABLE                      | 900    |
| 4891  | AVAILABLE                      | 1,950  |
| 14721 | LESLIE'S POOL SUPPLIES         | 3,075  |
| 4727  | LUNA GRILL                     | 2,007  |
| 4737  | FAMOUS FOOTWEAR                | 4,173  |
| 4747  | BLACK BELT USA                 | 2,143  |
| 4751  | DIRTY DOUGH COOKIES            | 1,066  |
| 4757  | POWAY EYEWORX OPTOMETRY        | 2,041  |
| 4761  | TWIN PEAKS DENTISTRY           | 2,117  |
| 4767  | BURN BOOT CAMP                 | 4,125  |
| 4771  | VILLA CAPRI                    | 2,570  |
| 4777  | BLISSFUL SEEDS                 | 1,130  |
| 4781  | POSTAL ANNEX                   | 1,000  |
| 4787  | GREAT CLIPS                    | 948    |
| 4791  | MOCHINUT                       | 637    |
| 4797  | COLD STONE CREAMERY            | 1,300  |
| 4827  | IKE'S LOVE & SANDWICHES        | 1,225  |
| 4829  | SERRANO'S MEXICAN FOOD         | 1,000  |
| 4831  | THE MANI PEDI SPA              | 2,000  |
| 4835  | STARBUCKS                      | 1,125  |
| 4837  | AMAZON FRESH                   | 44,686 |
| 4845  | HEAR USA                       | 1,200  |
| 4857  | POWAY BICYCLE                  | 1,000  |
| 4861  | TWIN PEAKS VETERINARY HOSPITAL | 2,960  |
| 4863  | CIRCLE K STORES                | 1,571  |
| 14873 | TWIN PEAKS CLEANERS            | 900    |
| 4879  | CHARIS PILATES                 | 1,228  |
| 4885  | CHOPSTICKS CHINESE             | 1,200  |
| 14897 | PACIFIC PIZZA                  | 1,300  |
| 4905  | THE ORIGINAL PANCAKE HOUSE     | 2,732  |
| PADC  | CARL'S JR.                     | 0      |
| PADE  | ORTHO MATTRESS                 | 0      |
|       | ORTHO MATTRESS                 | ~      |

# **Twin Peaks**

**Center Size: 207,741** 

| SPACE  | TENANT             | SF      |
|--------|--------------------|---------|
| PADG   | OUTBACK STEAKHOUSE | 0       |
| PADH   | GENIE POWAY LLC    | 0       |
| PADI   | COREPOWER YOGA     | 0       |
| TARGET | TARGET             | 112,432 |