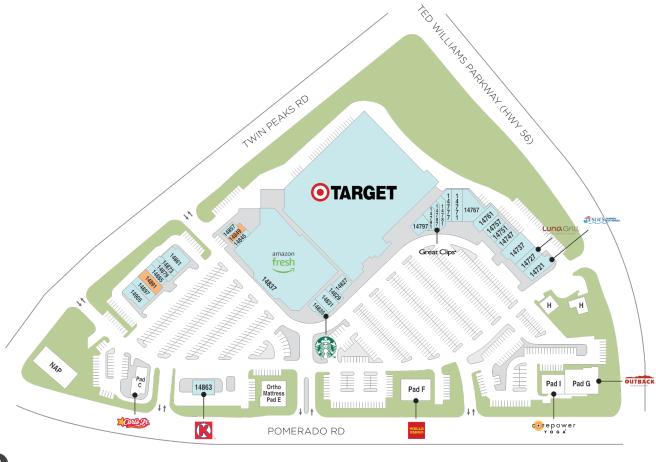

# **Twin Peaks**

AVAILABLE SOON

■ LEASED □ NAP (NOT A PART)

1 of 2

#### **Center Size: 207,741**

| SPACE | TENANT                         | SF     |
|-------|--------------------------------|--------|
| 14849 | AVAILABLE                      | 900    |
| 4891  | AVAILABLE                      | 1,950  |
| 14721 | LESLIE'S POOL SUPPLIES         | 3,075  |
| 4727  | LUNA GRILL                     | 2,007  |
| 4737  | FAMOUS FOOTWEAR                | 4,173  |
| 4747  | BLACK BELT USA                 | 2,143  |
| 4751  | DIRTY DOUGH COOKIES            | 1,066  |
| 4757  | POWAY EYEWORX OPTOMETRY        | 2,041  |
| 4761  | TWIN PEAKS DENTISTRY           | 2,117  |
| 4767  | BURN BOOT CAMP                 | 4,125  |
| 4771  | VILLA CAPRI                    | 2,570  |
| 4777  | BLISSFUL SEEDS                 | 1,130  |
| 4781  | POSTAL ANNEX                   | 1,000  |
| 4787  | GREAT CLIPS                    | 948    |
| 4791  | MOCHINUT                       | 637    |
| 4797  | COLD STONE CREAMERY            | 1,300  |
| 4827  | IKE'S LOVE & SANDWICHES        | 1,225  |
| 4829  | SERRANO'S MEXICAN FOOD         | 1,000  |
| 4831  | THE MANI PEDI SPA              | 2,000  |
| 4835  | STARBUCKS                      | 1,125  |
| 4837  | AMAZON FRESH                   | 44,686 |
| 4845  | HEAR USA                       | 1,200  |
| 4857  | POWAY BICYCLE                  | 1,000  |
| 4861  | TWIN PEAKS VETERINARY HOSPITAL | 2,960  |
| 4863  | CIRCLE K STORES                | 1,571  |
| 14873 | TWIN PEAKS CLEANERS            | 900    |
| 4879  | CHARIS PILATES                 | 1,228  |
| 4885  | CHOPSTICKS CHINESE             | 1,200  |
| 14897 | PACIFIC PIZZA                  | 1,300  |
| 4905  | THE ORIGINAL PANCAKE HOUSE     | 2,732  |
| PADC  | CARL'S JR.                     | 0      |
| PADE  | ORTHO MATTRESS                 | 0      |
|       | ORTHO MATTRESS                 | ~      |

# **Twin Peaks**

**Center Size: 207,741** 

| SPACE  | TENANT             | SF      |
|--------|--------------------|---------|
| PADG   | OUTBACK STEAKHOUSE | 0       |
| PADH   | GENIE POWAY LLC    | 0       |
| PADI   | COREPOWER YOGA     | 0       |
| TARGET | TARGET             | 112,432 |