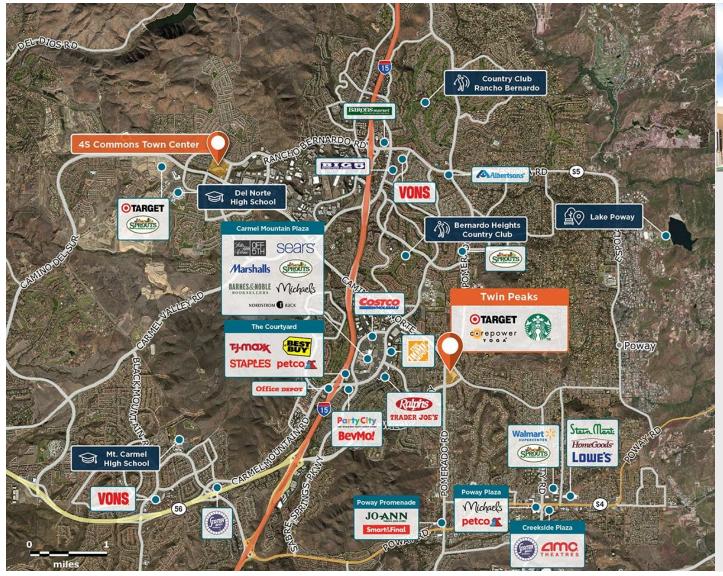

### Twin Peaks

9 14721-14905 Pomerado, Poway, CA 92064

A high-volume center with a well-rounded retailer mix, located in a dense, affluent community.

Center Size: 207,741 Spaces Available: 2

#### Within 3 Miles

Population 90,175 Avg. Household Income 178,123 Avg. Home Value \$1,077,473

Annual Visits 3,308,714 Vehicles Per Day 30,699

Regency Centers.

Parker Rosen
Leasing Contact

**\** 858 847 4632