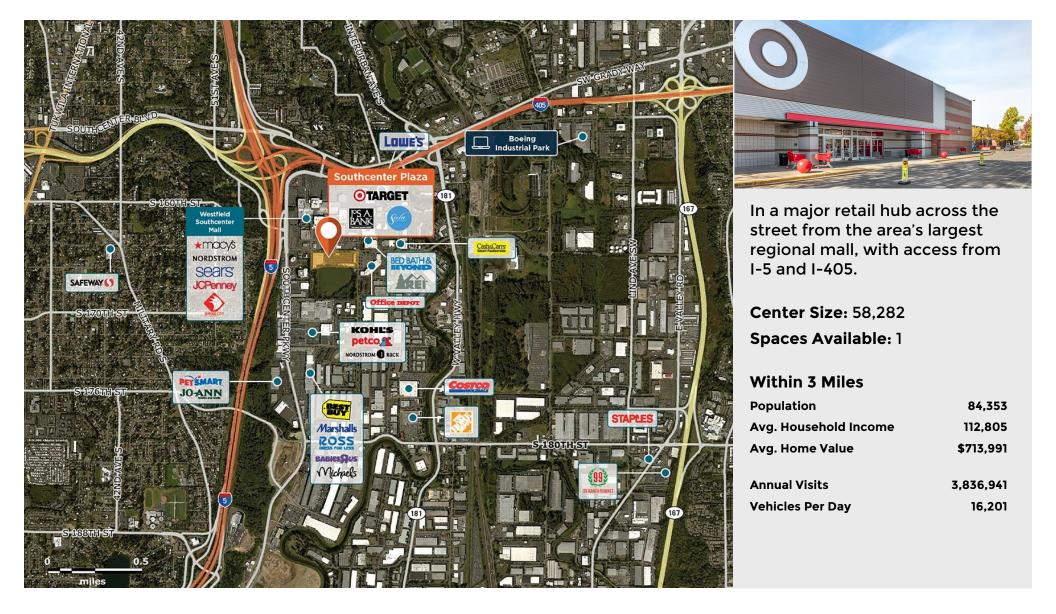

# **Southcenter Plaza**

9 301-393 Strander Boulevard, Tukwila, WA 98188

### Center Size: 58,282

| SPACE | TENANT                    | SF    |
|-------|---------------------------|-------|
| 337   | AVAILABLE                 | 1,750 |
| 321   | CHASE BANK                | 4,076 |
| 333   | STARBUCKS                 | 1,619 |
| 335A  | BURGER KING               | 2,980 |
| 336   | HT NAIL BAR               | 1,750 |
| 339   | DOUGH ZONE DUMPLING HOUSE | 4,713 |
| 351   | SOLA SALON STUDIOS        | 8,040 |
| 359   | VISIONWORKS               | 3,000 |
| 361   | BOILING POINT             | 2,450 |
| 365   | DOLLAR TREE               | 9,501 |
| 375   | PATTY'S EGG NEST          | 1,600 |
| 377   | BEAUTY DIRECT             | 3,610 |
| 381   | VISION PLUS               | 1,078 |
| 383   | SUPERCUTS                 | 1,300 |
| 385   | JERSEY MIKE'S SUBS        | 1,300 |
| 387   | UBREAKIFIX                | 1,500 |
| 389   | COMCAST                   | 4,238 |
| 393   | CORNER BAKERY CAFE        | 3,777 |
| PAD   | TARGET                    | 0     |