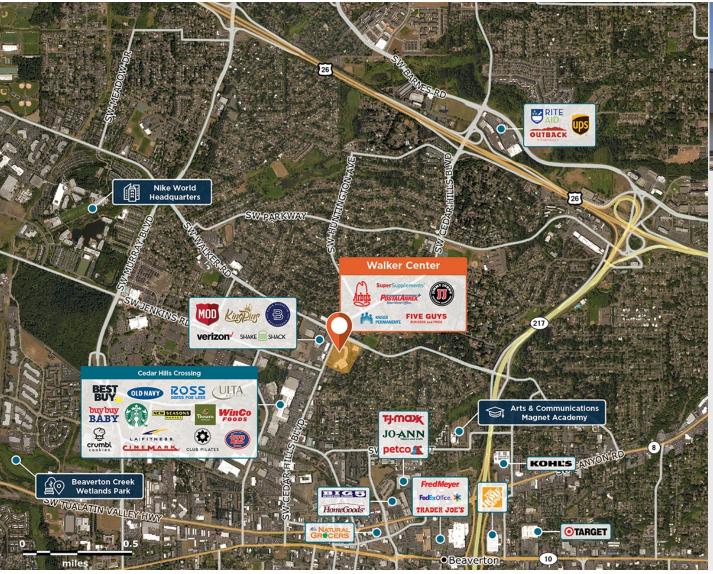

## Walker Center

♀ 2606-2850 SW Cedar Hills Blvd, Beaverton, OR 97005

Located in a major retail hub at a high-volume intersection with hard-corner visibility.

Center Size: 88,986 Spaces Available: 1

## Within 3 Miles

| Population            | 142,295   |
|-----------------------|-----------|
| Avg. Household Income | 139,160   |
| Avg. Home Value       | \$710,160 |

Annual Visits 695,599 Vehicles Per Day 34,700