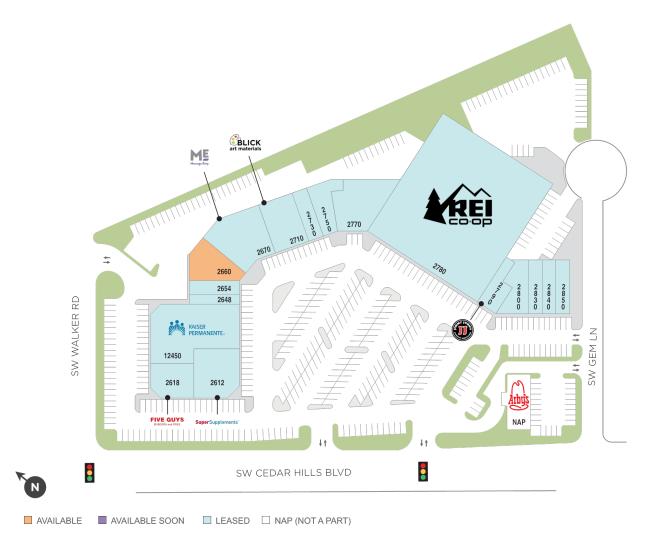

## Walker Center

♀ 2606-2850 SW Cedar Hills Blvd, Beaverton, OR 97005

**Center Size:** 88,986

| SPACE | TENANT                         | SF     |
|-------|--------------------------------|--------|
| 2660  | AVAILABLE                      | 3,869  |
| 12450 | KAISER PERMANENTE              | 8,561  |
| 2612  | SUPER SUPPLEMENTS              | 4,165  |
| 2618  | FIVE GUYS BURGERS & FRIES      | 2,709  |
| 2648  | NAIL REPUBLIC & SPA            | 1,060  |
| 2654  | DOTTY'S DELI                   | 1,416  |
| 2670  | MASSAGE ENVY                   | 3,050  |
| 2710  | BLICK ART MATERIALS            | 6,701  |
| 2730  | KURE SUPERFOODS                | 1,400  |
| 2750  | RELAX THE BACK                 | 2,631  |
| 2770  | NORCO MEDICAL SUPPLIES         | 5,397  |
| 2780  | REI                            | 39,512 |
| 2790  | JIMMY JOHN'S GOURMET SANDWICH  | 1,947  |
| 2800  | KARAM LEBANESE DELI AND CATERI | 2,319  |
| 2830  | MOCHINUT                       | 1,416  |
| 2840  | THE TOX                        | 1,416  |
| 2850  | POSTAL ANNEX                   | 1,416  |