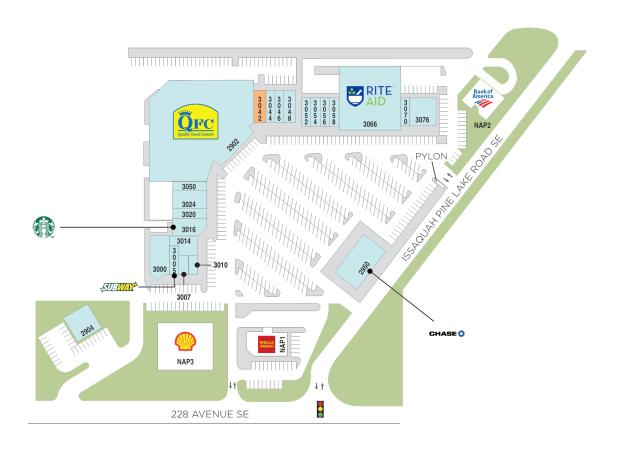

## Pine Lake Village

**?** 2902 228th Ave SE, Sammamish, WA 98075

**Center Size: 102,900** 

| SPACE | TENANT                         | SF     |
|-------|--------------------------------|--------|
| 3042  | AVAILABLE                      | 1,400  |
| 2902  | QUALITY FOOD CENTERS           | 40,982 |
| 2904  | AUGUST MOON                    | 2,500  |
| 2950  | CHASE BANK                     | 4,483  |
| 3000  | SHERWIN-WILLIAMS               | 3,700  |
| 3005  | SUBWAY                         | 1,469  |
| 3007  | EXPEDIA CRUISES                | 966    |
| 3010  | HIMITSU SUSHI & TERIYAKI       | 1,000  |
| 3014  | LAKE SAMMAMISH KIDS DENTISTRY  | 2,461  |
| 3016  | STARBUCKS                      | 2,700  |
| 8020  | MAIL POST                      | 1,400  |
| 024   | ALLY PET MEDICAL CENTER        | 2,800  |
| 3044  | #1 HAIRCUTS                    | 1,400  |
| 8046  | PILATES STUDIO 11              | 1,400  |
| 3048  | JUST POKE                      | 1,750  |
| 3050  | PUREWAG                        | 1,400  |
| 052   | GREAT CLIPS                    | 1,080  |
| 8054  | WYNN NAIL SPA 2                | 1,020  |
| 3056  | CODE NINJAS                    | 1,500  |
| 3058  | UNITED STUDIOS OF SELF DEFENSE | 1,200  |
| 3066  | RITE AID                       | 21,488 |
| 3070  | BEST BRAINS                    | 1,200  |
| 3076  | LA CASITA                      | 3,600  |
| ATM   |                                | 0      |
|       |                                |        |

■ AVAILABLE ■ AVAILABLE SOON ■ LEASED □ NAP (NOT A PART)

1 of 1

Updated: Aug 26 2025

©2025 Regency Centers, L.P.