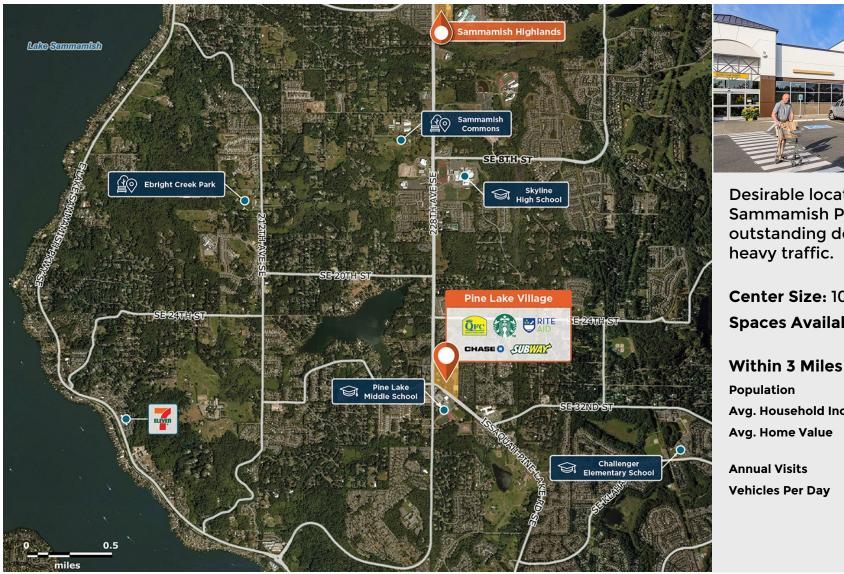

## Pine Lake Village

**?** 2902 228th Ave SE, Sammamish, WA 98075

Desirable location on the Sammamish Plateau with outstanding demographics and heavy traffic.

**Center Size: 102,900 Spaces Available: 1** 

76.093 Avg. Household Income 294.285 Avg. Home Value \$1,373,990

1.800.531 **Vehicles Per Day** 20,254