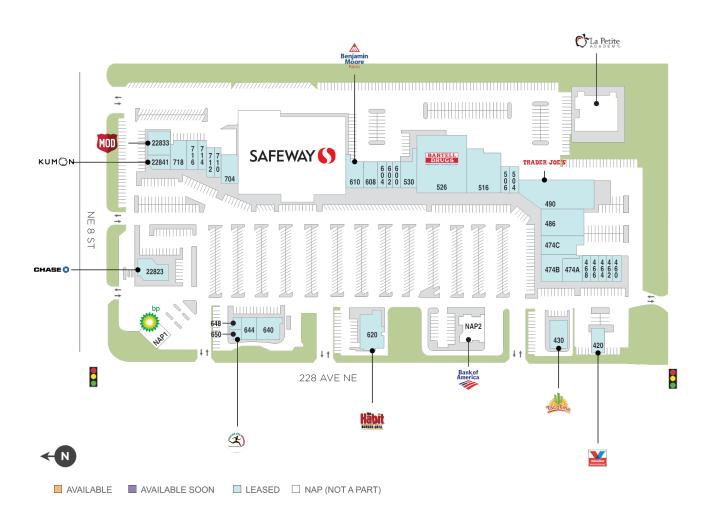

# Sammamish Highlands

9 430-710 228th Ave NE, Sammamish, WA 98074

### Center Size: 101,289

| SPACE | TENANT                    | SF    |
|-------|---------------------------|-------|
| 718   | JOHN L. SCOTT REAL ESTATE | 2,348 |
| SAFEW | SAFEWAY                   | 0     |