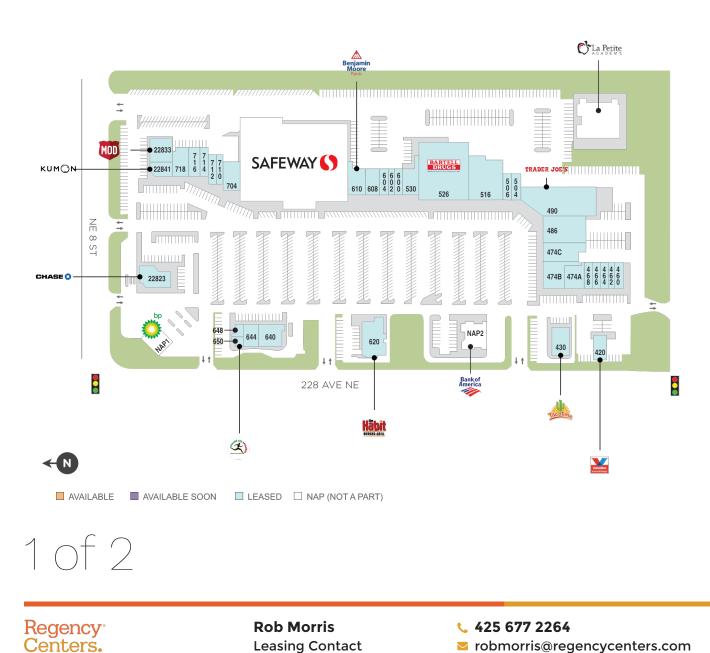

## Sammamish Highlands

9 430-710 228th Ave NE, Sammamish, WA 98074

**Rob Morris** 

Regency<sup>•</sup> Centers.

**425 677 2264** 

Leasing Contact robmorris@regencycenters.com This site plan is not a representation, warranty or guarantee as to size, location, identity of any tenant, the suite number, address or any other physical indicator or parameter of the property and for use as approximated information only. The improvements are subject to changes, additions, and deletions as the architect, landlord, or any governmental agency may direct or determine in their absolute discretion.

### Center Size: 101,289

| SPACE | TENANT                         | SF     |
|-------|--------------------------------|--------|
| 474   | AVAILABLE                      | 3,501  |
| 22823 | CHASE BANK                     | 3,182  |
| 22833 | MOD SUPER FAST PIZZA           | 2,742  |
| 22841 | KUMON MATH & READING CENTER    | 1,230  |
| 420   | VALVOLINE                      | 2,900  |
| 430   | TACO TIME                      | 2,350  |
| 460   | PRECISION CHIROPRACTIC         | 1,320  |
| 462   | DOMINO'S PIZZA                 | 1,300  |
| 464   | STATE FARM INSURANCE           | 980    |
| 466   | PLATEAU FOOT & ANKLE CLINIC    | 1,200  |
| 468   | H & R BLOCK                    | 1,200  |
| 486   | G2 SPORTS THERAPY              | 5,000  |
| 490   | TRADER JOE'S                   | 11,548 |
| 504   | SAMMAMISH HIGHLANDS FAMILY DEN | 1,363  |
| 506   | NASAI TERIYAKI                 | 1,037  |
| 516   | APNA BAZAR                     | 7,600  |
| 526   | BARTELL DRUGS                  | 15,275 |
| 530   | INDIGO URGENT CARE             | 2,240  |
| 600   | THAI TRIO                      | 1,128  |
| 602   | EYES ON SAMMAMISH              | 845    |
| 604   | DAPPER DOUGHNUTS               | 1,387  |
| 608   | CLUB PILATES                   | 2,800  |
| 610   | BENJAMIN MOORE                 | 2,800  |
| 620   | THE HABIT BURGER GRILL         | 3,225  |
| 640   | PINE LAKE ALE HOUSE            | 2,862  |
| 644   | VETERINARY CLINIC HOSPITAL     | 2,040  |
| 648   | A FUR AFFAIR                   | 510    |
| 650   | EMERALD CITY SMOOTHIE          | 510    |
| 704   | MAIL POST                      | 2,800  |
| 710   | JIMMY JOHN'S GOURMET SANDWICH  | 1,400  |
| 712   | ISSAQUAH NAILS                 | 1,400  |
| 714   | WELDON BARBER                  | 1,400  |
| 716   | EUROPEAN WAX CENTER            | 1,744  |