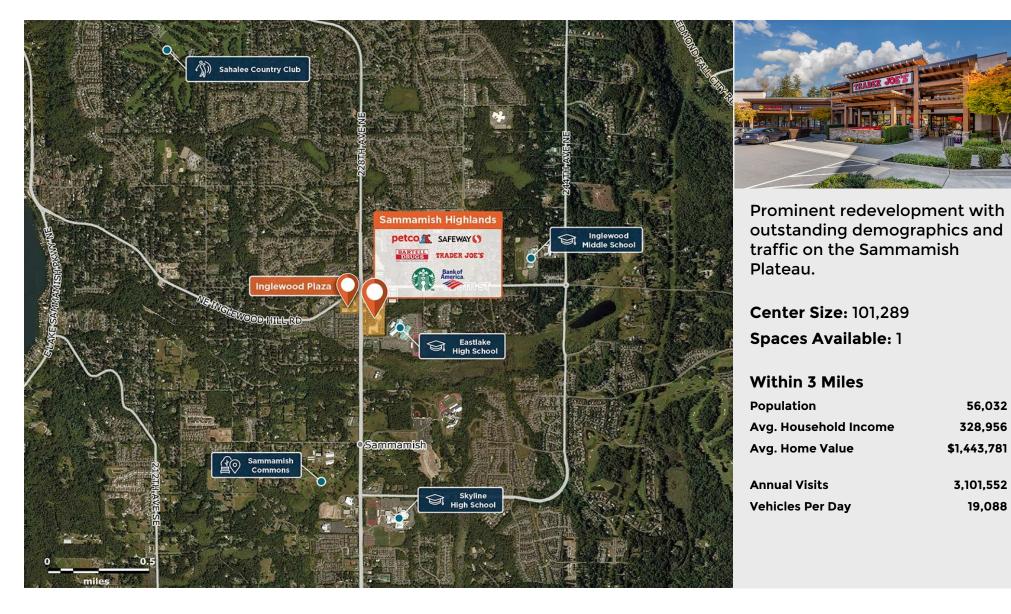

# Sammamish Highlands

9 430-710 228th Ave NE, Sammamish, WA 98074

### Center Size: 101,289

| SPACE | TENANT                         | SF     |
|-------|--------------------------------|--------|
| 474   | AVAILABLE                      | 3,501  |
| 22823 | CHASE BANK                     | 3,182  |
| 22833 | MOD SUPER FAST PIZZA           | 2,742  |
| 22841 | KUMON MATH & READING CENTER    | 1,230  |
| 420   | VALVOLINE                      | 2,900  |
| 430   | TACO TIME                      | 2,350  |
| 460   | PRECISION CHIROPRACTIC         | 1,320  |
| 462   | DOMINO'S PIZZA                 | 1,300  |
| 464   | STATE FARM INSURANCE           | 980    |
| 466   | PLATEAU FOOT & ANKLE CLINIC    | 1,200  |
| 468   | H & R BLOCK                    | 1,200  |
| 486   | G2 SPORTS THERAPY              | 5,000  |
| 490   | TRADER JOE'S                   | 11,548 |
| 504   | SAMMAMISH HIGHLANDS FAMILY DEN | 1,363  |
| 506   | NASAI TERIYAKI                 | 1,037  |
| 516   | APNA BAZAR                     | 7,600  |
| 526   | BARTELL DRUGS                  | 15,275 |
| 530   | INDIGO URGENT CARE             | 2,240  |
| 600   | THAI TRIO                      | 1,128  |
| 602   | EYES ON SAMMAMISH              | 845    |
| 604   | DAPPER DOUGHNUTS               | 1,387  |
| 608   | CLUB PILATES                   | 2,800  |
| 610   | BENJAMIN MOORE                 | 2,800  |
| 620   | THE HABIT BURGER GRILL         | 3,225  |
| 640   | PINE LAKE ALE HOUSE            | 2,862  |
| 644   | VETERINARY CLINIC HOSPITAL     | 2,040  |
| 648   | A FUR AFFAIR                   | 510    |
| 650   | EMERALD CITY SMOOTHIE          | 510    |
| 704   | MAIL POST                      | 2,800  |
| 710   | JIMMY JOHN'S GOURMET SANDWICH  | 1,400  |
| 712   | ISSAQUAH NAILS                 | 1,400  |
| 714   | WELDON BARBER                  | 1,400  |
| 716   | EUROPEAN WAX CENTER            | 1,744  |