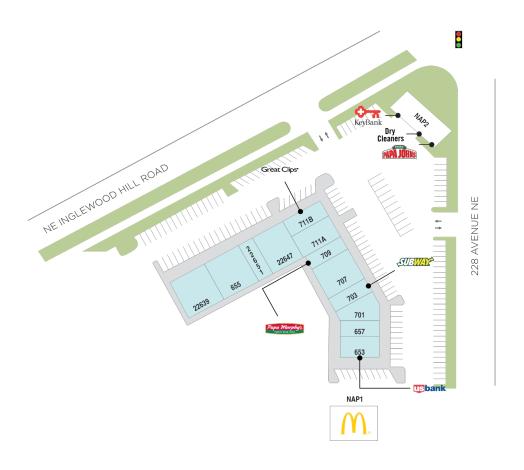

## **Inglewood Plaza**

**♀** 653-715 228th Ave NE, Sammamish, WA 98074

Center Size: 17,253

| SPACE | TENANT                        | SF    |
|-------|-------------------------------|-------|
| 22639 | BIG FISH SUSHI                | 2,000 |
| 22647 | MATHNASIUM                    | 2,147 |
| 22651 | INGLEWOOD NAILS & SPA         | 818   |
| 653   | US BANK                       | 2,000 |
| 655   | POSITIVE ALLY                 | 2,000 |
| 657   | AMERICAN ACADEMY OF FINE ARTS | 700   |
| 701   | SWERVE DRIVING SCHOOL         | 1,088 |
| 703   | SUBWAY                        | 1,000 |
| 707   | JASON WIDNER DMD              | 2,250 |
| 709   | PAPA MURPHY'S TAKE & BAKE     | 750   |
| 711A  | TEA TALK BUBBLE TEA CAFE      | 1,400 |
| 711B  | GREAT CLIPS                   | 1,100 |

■ AVAILABLE ■ AVAILABLE SOON ■ LEASED □ NAP (NOT A PART)

1 of

Regency Centers.

**Rob Morris** Leasing Contact **425 677 2264** 

▼ robmorris@regencycenters.com

Updated: Aug 26 2025

©2025 Regency Centers, L.P.