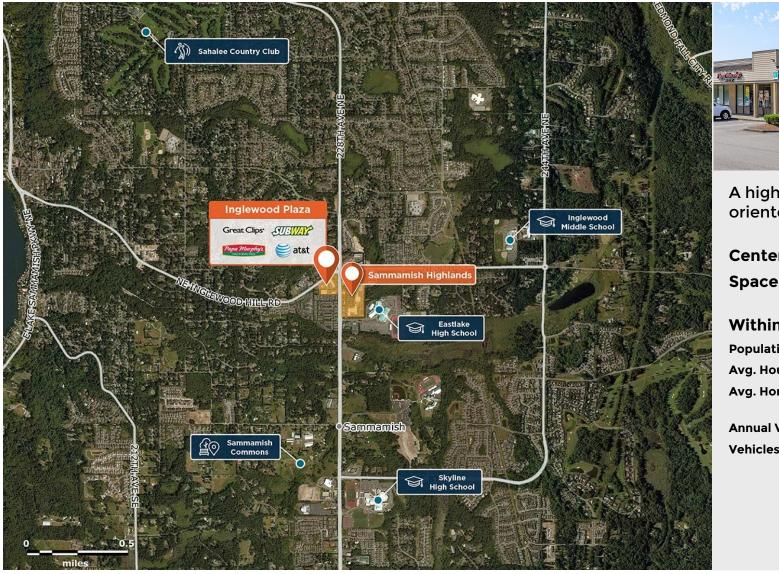

## **Inglewood Plaza**

**♀** 653-715 228th Ave NE, Sammamish, WA 98074

A highly visible convenienceoriented center.

Center Size: 17,253 Spaces Available: 0

## Within 3 Miles

Population 54,977

Avg. Household Income 329,108

Avg. Home Value \$1,445,495

Annual Visits 396,054 Vehicles Per Day 21,080