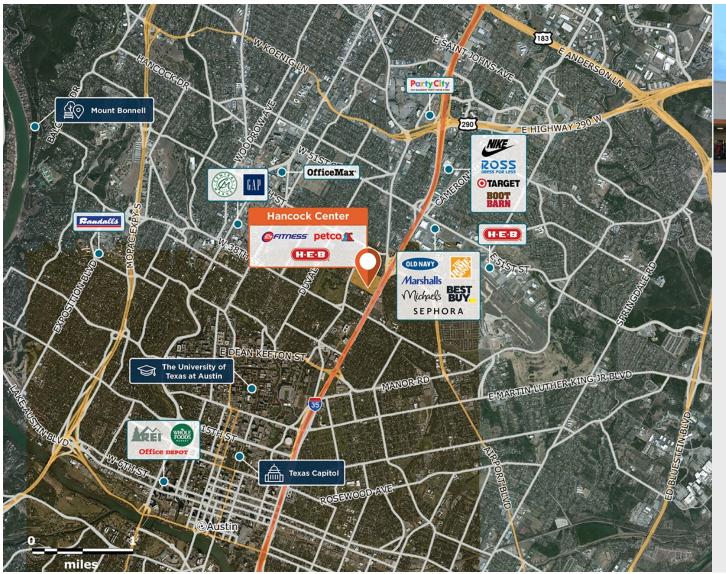

## Hancock

9 1000 East 41st Street, Austin, TX 78751

Off of I-35 in a densely populated area in central Austin, minutes from downtown and the University of Texas.

Center Size: 245,628 Spaces Available: 1

## Within 3 Miles

Population 189,375
Avg. Household Income 139,679
Avg. Home Value \$872,076

Annual Visits 4,013,533 Vehicles Per Day 227,942

Regency Centers.

**Bryan Dabbs**Leasing Contact

**512 423 6564** 