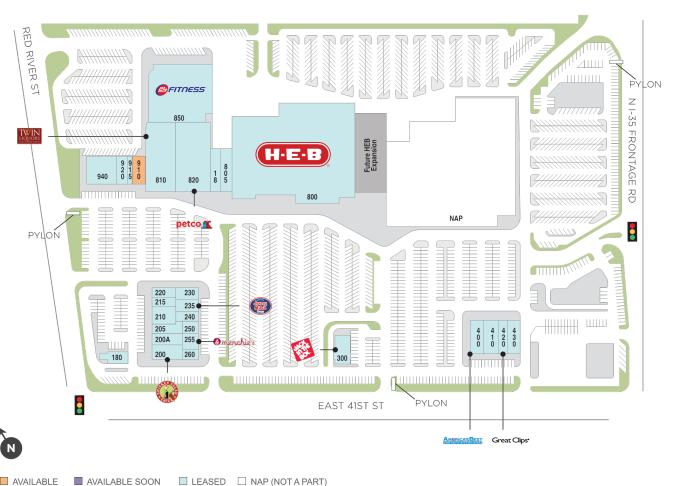

## Hancock

♀ 1000 East 41st Street, Austin, TX 78751

**Center Size: 245,628** 

| SPACE | TENANT                         | SF      |
|-------|--------------------------------|---------|
| 910   | AVAILABLE                      | 2,060   |
| 180   | JO'S COFFEE                    | 1,388   |
| 200   | CHICKEN SALAD CHICK            | 2,946   |
| 200A  | AMAZING LASH STUDIO            | 2,177   |
| 205   | KISMET CAFE                    | 2,373   |
| 210   | WINGZUP - SPORTS BAR & GRILL   | 2,567   |
| 215   | COMMODORE PERRY OFFICES        | 1,075   |
| 220   | SUGARCOAT NAILS & BEAUTY BAR   | 2,168   |
| 230   | CASTLE DENTAL                  | 2,800   |
| 235   | JERSEY MIKE'S SUBS             | 1,178   |
| 240   | GNC                            | 1,400   |
| 250   | THE UPS STORE                  | 1,600   |
| 255   | MENCHIE'S FROZEN YOGURT        | 1,261   |
| 260   | FREEBIRDS WORLD BURRITO        | 2,471   |
| 300   | JACK IN THE BOX                | 2,461   |
| 400   | AMERICA'S BEST CONTACTS & EYEG | 3,550   |
| 410   | PALM BEACH TAN                 | 3,612   |
| 420   | GREAT CLIPS                    | 1,351   |
| 430   | WAGYU SAN                      | 3,487   |
| 800   | H.E.B.                         | 128,738 |
| 805   | H-E-B WELLNESS PRIMARY CARE    | 2,500   |
| 810   | TWIN LIQUORS                   | 15,000  |
| 820   | PETCO                          | 15,143  |
| 850   | 24 HOUR FITNESS                | 30,656  |
| 915   | BACK N' PLACE CHIROPRACTIC     | 1,100   |
| 920   | SPECTRUM                       | 3,141   |
| 940   | JASON'S DELI                   | 4,849   |